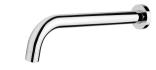

## VIVID VIVID WALL BASIN OUTLET 250MM CURVED







## AVAILABLE IN



INFORMATION

Temperature Rating 1 - 75°C

Pressure Rating 150 - 500kPa



## MAINTENANCE AND CARE:

- All surfaces should be cleaned with mild liquid detergent or soap and water.

- Do not use cream cleaners or citrus based cleaning products, as they are abrasive.
- Use of unsuitable cleaning agents may damage the surface.
- Any damage caused in this way will not be covered by warranty.

Please visit https://www.phoenixtapware.com.au/warranty to view the full warranty

## **PHOENIX**

While we aim to ensure the specifications shown are correct at time of printing, Phoenix Tapware reserves the right to make modifications without prior notice. Always use the physical product measurements for mark-ups and roughing-in as the line drawing shown may differ from the actual