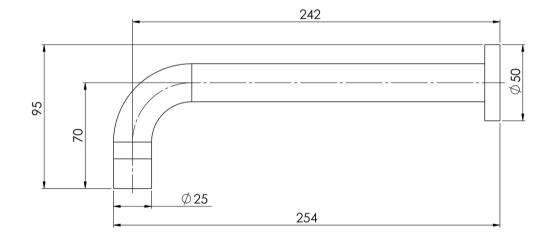

## VIVID VIVID WALL BASIN OUTLET 250MM CURVED

## **PHOENIX**

While we aim to ensure the specifications shown are correct at time of printing, Phoenix Tapware reserves the right to make modifications without prior notice. Always use the physical product measurements for mark-ups and roughing-in as the line drawing shown may differ from the actual product over time. All measurements are shown in millimetres. Colours may vary from image shown.