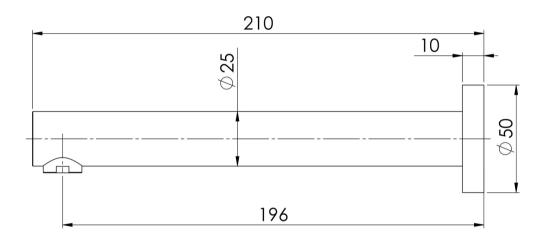

## VIVID VIVID WALL BATH OUTLET 200MM

Brushed Gold

Please visit https://www.phoenixtapware.com.au/warranty to view the full warranty

While we aim to ensure the specifications shown are correct at time of printing, Phoenix Tapware reserves the right to make modifications without prior notice. Always use the physical product measurements for mark-ups and roughing-in as the line drawing shown may differ from the actual product over time. All measurements are shown in millimetres. Colours may vary from image shown.