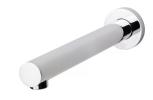

## VIVID VIVID WALL BATH OUTLET 200MM









Brushed Gold

## INFORMATION

**Temperature Rating** 1 - 75°C



150 - 500kPa

Pressure Rating

## MAINTENANCE AND CARE:

- All surfaces should be cleaned with mild liquid detergent or soap and water.

- Do not use cream cleaners or citrus based cleaning products, as they are abrasive.
- Use of unsuitable cleaning agents may damage the surface.
- Any damage caused in this way will not be covered by warranty.

Please visit https://www.phoenixtapware.com.au/warranty to view the full warranty

While we aim to ensure the specifications shown are correct at time of printing, Phoenix Tapware reserves the right to make modifications without prior notice. Always use the physical product measurements for mark-ups and roughing-in as the line drawing shown may differ from the actual product ove