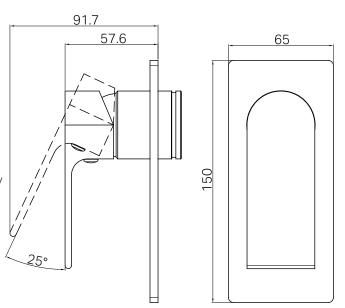

#### **Specifications**

Watermark License WM-060073 **Temperature Rating** Min 1°C-Max 75°C

**Pressure Rating** Min 150kpa-Max 500kpa