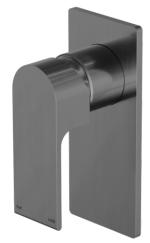

### **Bianca Shower Mixer**

#### **Features**

- 35mm ceramic cartridge can be adjusted to control water temperature and flow control setting, saving energy
- Metal wall plate construction for longevity
- Body inlets 1/2 BSP female
- Suitable for mains pressure installation
- Wels rating not required
- Replaceable trim kits
- Packed Separately (Body and Trim Kits)