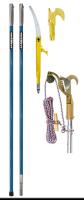

Kit Includes: JA-14 Pruner, Adapter, Bumpy Rope, PS-3FP Pole Saw Head, 16" Tri-Cut Blade (SB-16TE), One 6' BL Base Pole and Two 6' BL Extension Poles

| Part Number | Description                                                                                         |
|-------------|-----------------------------------------------------------------------------------------------------|
| BL-6PKG-4   | BL-Series Lightweight Hollow Core<br>Tree Trimming Kit with 8" Folding<br>Hand Saw, and Wire Raiser |

Kit includes: JA-14 Pruner, Pole Adapter, Rope, PS-3FP Pole Saw Head, 16" Tri-Cut Blade (SB-16TE), One 6' BL Base Pole, One 6' BL Extension Pole, Wire Raiser, and 8" Folding Hand Saw

| Part Number | Description                                                                        |
|-------------|------------------------------------------------------------------------------------|
| BL-6PKG-5   | BL-Series Lightweight Hollow Core<br>Tree Trimming Kit with Pruner and<br>Pole Saw |
|             |                                                                                    |