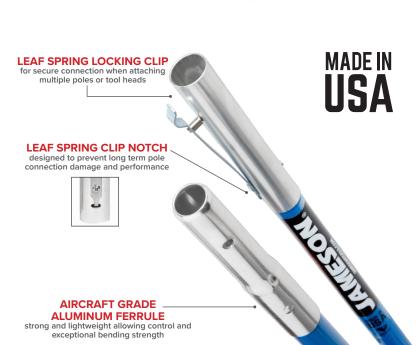

- · Polymer protective surface veil prevents fiber blooming at surface due to abrasion or ultra-violet light
- BL-Series consist of a limb & wire raiser, 4, 6, 8, 10, or 12 ft extension pole, and a 6 ft base pole
- Preferred choice for arborist, home owners and landscapers
- Extension poles are equipped with a male ferrule on one end and a female ferrule on the opposite end
- .075" Wall Thickness, 1.25" Pole Diameter, 1.6 lbs. (Based on 6' extension pole)

.075" WALL THICKNESS

1.25" POLE DIAMETER

1.6 lbs. (Based On 6' Extension Pole)

Scan to Learn More

**OSHA COMPLIANT** 

batch tested to 100 KV per foot for 5 minutes

| Part Number | Description        |
|-------------|--------------------|
| BL-4PKG-8   | Pro-Climber 8' Kit |