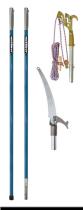

Kit includes: PH-14-PKG-BR-RWB (Fixed Pulley Pruner), Pole Adapter, Bumpy Rope, PS-4FS (Folding Pole Saw), One BL-4 4' Extension Pole, One BL-4F 4' Base Pole, and V-1 (Saber Tooth Nylon Limb Raiser)

| Part Number | Description                                     |  |
|-------------|-------------------------------------------------|--|
| BL-6PKG-1   | BL Tree Pruner Kit includes Pruner,<br>Pole Saw |  |