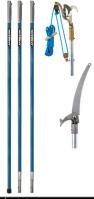

Kit includes: JA-14 Pruner, Adapter, Bumpy Rope, PS-4FS Folding Pole Saw, V-1 Saber Tooth Nylon Limb Raiser, One 6' BL Base Pole and One 6' BL Extension Pole

| Part Number | Description                                            |
|-------------|--------------------------------------------------------|
| BL-8PKG-1   | BL-Series Lightweight Hollow Core<br>Tree Trimming Kit |

Kit Includes: JA-14 Pruner, Adapter, Rope, PS-3FP Pole Saw Head, 16" Tri-Cut Blade (SB-16TE), One 8' BL Base Pole and Two 8' BL Extension Poles

| Part Number | Description                                            |
|-------------|--------------------------------------------------------|
| BL-8PKG-5   | BL-Series Lightweight Hollow Core<br>Tree Trimming Kit |

Kit includes: JA-34DP Big Mouth Double Pulley Pruner, Pole Adapter, Rope, PS-3FP Pole Saw Head, 16" Tri-Cut Blade (SB-16TE), One 8' BL Base Pole and Two 8' BL Extension Poles