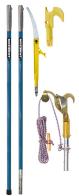

.075" WALL THICKNESS

1.25" POLE DIAMETER

1.6 lbs. (Based On 6' Extension Pole)

Scan to Learn More

**OSHA COMPLIANT** 

batch tested to 100 KV per foot for 5 minutes

| Part Number | Description        |
|-------------|--------------------|
| BL-4PKG-8   | Pro-Climber 8' Kit |

Kit includes: PH-14-PKG-BR-RWB (Fixed Pulley Pruner), Pole Adapter, Bumpy Rope, PS-4FS (Folding Pole Saw), One BL-4 4' Extension Pole, One BL-4F 4' Base Pole, and V-1 (Saber Tooth Nylon Limb Raiser)

| Part Number | Description                                     |  |
|-------------|-------------------------------------------------|--|
| BL-6PKG-1   | BL Tree Pruner Kit includes Pruner,<br>Pole Saw |  |