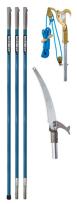

Kit includes: JA-14 Pruner, Adapter, Bumpy Rope, PS-4FS Folding Pole Saw, V-1 Saber Tooth Nylon Limb Raiser, One 6' BL Base Pole and One 6' BL Extension Pole

| Part Number | Description                                            |
|-------------|--------------------------------------------------------|
| BL-8PKG-1   | BL-Series Lightweight Hollow Core<br>Tree Trimming Kit |

Kit Includes: JA-14 Pruner, Adapter, Rope, PS-3FP Pole Saw Head, 16" Tri-Cut Blade (SB-16TE), One 8' BL Base Pole and Two 8' BL Extension Poles

| Part Number | Description                                            |
|-------------|--------------------------------------------------------|
| BL-8PKG-5   | BL-Series Lightweight Hollow Core<br>Tree Trimming Kit |

Kit includes: JA-34DP Big Mouth Double Pulley Pruner, Pole Adapter, Rope, PS-3FP Pole Saw Head, 16" Tri-Cut Blade (SB-16TE), One 8' BL Base Pole and Two 8' BL Extension Poles