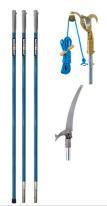

Kit includes: JA-34DP Pruner, Pole Adapter, Rope, PS-3FP Pole Saw Head, 16" Tri-Cut Blade (SB-16TE), One 6' BL Base Pole and Two 6' BL Extension Poles

| Part Number | Description                                                                                      |
|-------------|--------------------------------------------------------------------------------------------------|
| BL-6PKG-7   | BL-Series Lightweight Hollow Core<br>Tree Trimming Kit with Double<br>Pulley Pruner and Pole Saw |
|             |                                                                                                  |

Kit includes: JA-34DP Big Mouth Double Pulley Pruner, Pole Adapter, Rope, PS-3FP Pole Saw Head, 16" Tri-Cut Blade (SB-16TE), One 8' BL Base Pole and One 6' BL Extension Poles

| Part Number | Description         |
|-------------|---------------------|
| BL-6PKG-8   | PRO-CLIMBER 12' KIT |