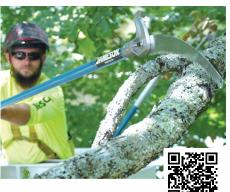

## The Lightweight Option For Tree Trimming

Jameson's BL-Series Lightweight Hollow Core Fiberglass Poles are commonly used in the tree care and landscaping industry for general pruning. BL-Series poles are super lightweight, very strong and rigid.