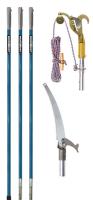

Kit Includes: JA-14 Pruner, Adapter, Bumpy Rope, PS-3FP Pole Saw Head, 16" Tri-Cut Blade (SB-16TE), One 6' BL Base Pole and Two 6' BL Extension Poles

| Part Number | Description                                                                                         |
|-------------|-----------------------------------------------------------------------------------------------------|
| BL-6PKG-4   | BL-Series Lightweight Hollow Core<br>Tree Trimming Kit with 8" Folding<br>Hand Saw, and Wire Raiser |

Kit includes: JA-14 Pruner, Pole Adapter, Rope, PS-3FP Pole Saw Head, 16" Tri-Cut Blade (SB-16TE), One 6' BL Base Pole, One 6' BL Extension Pole, Wire Raiser, and 8" Folding Hand Saw

| Part Number | Description                                                                        |
|-------------|------------------------------------------------------------------------------------|
| BL-6PKG-5   | BL-Series Lightweight Hollow Core<br>Tree Trimming Kit with Pruner and<br>Pole Saw |
|             |                                                                                    |