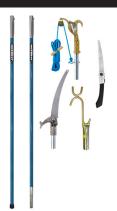

Kit includes: JA-34DP Pruner, Pole Adapter, Rope, PS-3FP Pole Saw Head, 16" Tri-Cut Blade (SB-16TE), One 6' BL Base Pole and Two 6' BL Extension Poles

| Part Number | Description                                                                                      |
|-------------|--------------------------------------------------------------------------------------------------|
| BL-6PKG-7   | BL-Series Lightweight Hollow Core<br>Tree Trimming Kit with Double<br>Pulley Pruner and Pole Saw |
|             |                                                                                                  |

Kit includes: JA-34DP Big Mouth Double Pulley Pruner, Pole Adapter, Rope, PS-3FP Pole Saw Head, 16" Tri-Cut Blade (SB-16TE), One 8' BL Base Pole and One 6' BL Extension Poles

| Part Number | Description         |
|-------------|---------------------|
| BL-6PKG-8   | PRO-CLIMBER 12' KIT |