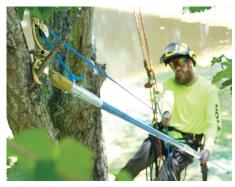

## The Lightweight Option For Tree Trimming

Jameson's BL-Series Lightweight Hollow Core Fiberglass Poles are commonly used in the tree care and landscaping industry for general pruning. BL-Series poles are super lightweight, very strong and rigid.