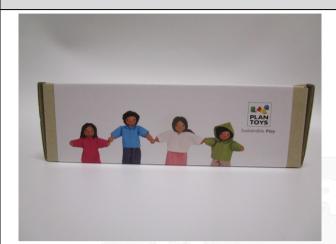

#### **SAMPLE PHOTO**

### **Doll Family**

All doll heads and bodies are made of solid wood. Arms and legs are wire that can be easily shaped. Compatible with PlanToys® dollhouses.

#### **Puppenfamilie**

Alle Puppenköpfe und - körper sind aus Massivholz gefertigt. Arme und Beine sind verdrahtet, damit man sie leicht formen kann. Die Puppen sind kompatibel zu den PlanToys® Puppenhäusern.