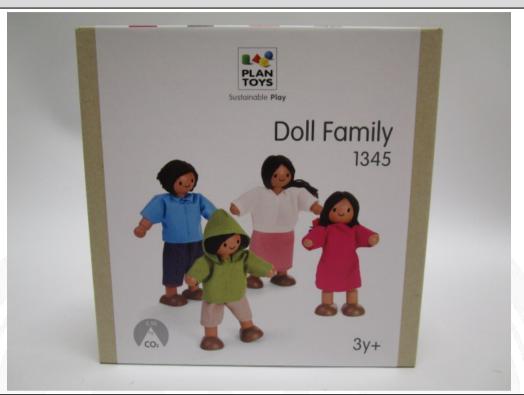

#### **SAMPLE PHOTO**

### **Doll Family**

All doll heads and bodies are made of solid wood. Arms and legs are wire that can be easily shaped. Compatible with PlanToys® dollhouses.