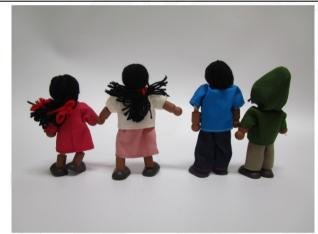

#### **SAMPLE PHOTO**

### **Doll Family**

All doll heads and bodies are made of solid wood. Arms and legs are wire that can be easily shaped. Compatible with PlanToys® dollhouses.

#### **Puppenfamilie**

Alle Puppenköpfe und - körper sind aus Massivholz gefertigt. Arme und Beine sind verdrahtet, damit man sie leicht formen kann. Die Puppen sind kompatibel zu den PlanToys® Puppenhäusern.