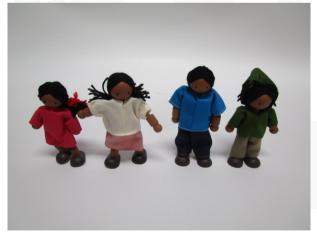

#### **SAMPLE PHOTO**

### **Doll Family**

All doll heads and bodies are made of solid wood. Arms and legs are wire that can be easily shaped. Compatible with PlanToys® dollhouses.