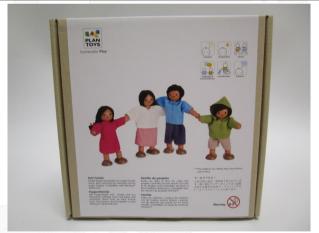

#### **SAMPLE PHOTO**

### **Doll Family**

All doll heads and bodies are made of solid wood. Arms and legs are wire that can be easily shaped. Compatible with PlanToys® dollhouses.