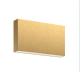

## **MICA** AT6610-BG-UNV

WALL

AT6610-BG-UNV Brushed Gold

## **DESCRIPTION**

**PROJECT** 

This minimalist sleek cast-aluminum wall sconce is a beautiful addition to any indoor application. Finished with a high-end brushed gold castaluminum. Premium frosted optical lenses which emits the light from the fixture evenly against the wall.