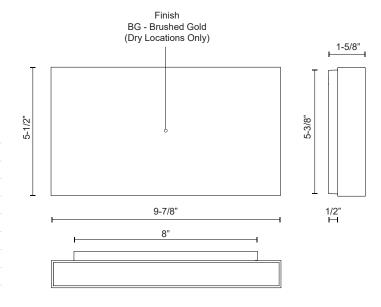

## **SPECIFICATION DETAILS**

| Fixture Dimensions       | W9-7/8" x H5-1/2" x E1-5/8"                                |
|--------------------------|------------------------------------------------------------|
| Light Source             | LED with DC Driver                                         |
| Wattage                  | 26W                                                        |
| Total Lumens             | 1600lm                                                     |
| Delivered Lumens         | 1305lm                                                     |
| Voltage                  | 120-277V                                                   |
| Color Temperature        | 3000K                                                      |
| CRI (Ra)                 | 90CRI                                                      |
| Optional Color Temps     | 2700K - 5000K Available, Minimum Order Quantities<br>Apply |
| LED Rated Life           | 50,000 hours                                               |
| Dimming                  | 100% - 10%, TRIAC or ELV Dimmer (Not Included)             |
| Glass Details            | Frosted Glass                                              |
| ADA Compliant            | Yes                                                        |
| Location                 | Dry                                                        |
| Illumination Direction   | Up and Down                                                |
| Mounting Style           | All Orientation; Wall;                                     |
| CEC Title 24 JA8         | Yes, JA8-2022                                              |
| Paint Finish             | BG01                                                       |
| <b>Canopy Dimensions</b> | W8" x H5-3/8" x E1/2"                                      |
|                          |                                                            |
| Height From Center       | 2-3/4"                                                     |