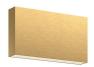

## **MICA** AT6610-BG-UNV

WALL

AT6610-BG-UNV Brushed Gold

## **DESCRIPTION**

**PROJECT** 

This minimalist sleek cast-aluminum wall sconce is a beautiful addition to any indoor application. Finished with a high-end brushed gold castaluminum. Premium frosted optical lenses which emits the light from the fixture evenly against the wall.