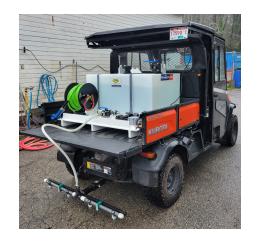

## **SURGE™** SPRAY APPLICATOR SYSTEMS

## **UTV SKID SERIES**

- Available in 68, 100, and 150 USG models.
- 5 GPM 45 PSI On-Demand Pump
- Schedule 80 PVC 4' wide spray bar with 4 quick-change adjustable fan spray tips - 6' wide spray
- 50' commercial low temp. hose, reel, and high flow, high quality spray gun
- HD Poly, durable, corrosion-proof skid with tie down points
- 15' Extension cord with lighted on/off switch to reach cab with standard power-point plug
- Easy to set up and operate system designed for 15-20 Km/h (9-13 mph) travel speed
- Compatible with any UTV with 850+ lb. carrying capacity and cigarette lighter type plug