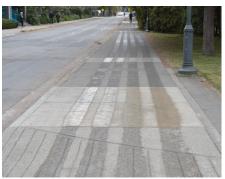

## **UTV SKID SERIES**

- Available in 68, 100, and 150 USG models.
- 5 GPM 45 PSI On-Demand Pump
- Schedule 80 PVC 4' wide spray bar with 4 quick-change adjustable fan spray tips - 6' wide spray
- 50' commercial low temp. hose, reel, and high flow, high quality spray gun
- HD Poly, durable, corrosion-proof skid with tie down points
- 15' Extension cord with lighted on/off switch to reach cab with standard power-point plug
- Easy to set up and operate system designed for 15-20 Km/h (9-13 mph) travel speed
- Compatible with any UTV with 850+ lb. carrying capacity and cigarette lighter type plug