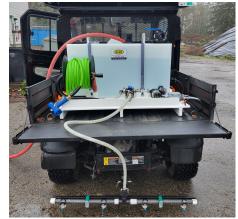

## **UTV SKID SERIES**

- Available in 68, 100, and 150 USG models.
- 5 GPM 45 PSI On-Demand Pump
- Schedule 80 PVC 4' wide spray bar with 4 quick-change adjustable fan spray tips - 6' wide spray
- 50' commercial low temp. hose, reel, and high flow, high quality spray gun
- HD Poly, durable, corrosion-proof skid with tie down points
- 15' Extension cord with lighted on/off switch to reach cab with standard power-point plug
- Easy to set up and operate system designed for 15-20 Km/h (9-13 mph) travel speed
- Compatible with any UTV with 850+ lb. carrying capacity and cigarette lighter type plug