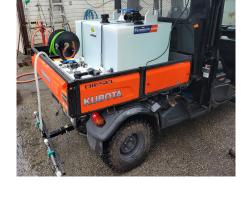

## **SURGE™** SPRAY APPLICATOR SYSTEMS

## **UTV SKID SERIES**

- Available in 68, 100, and 150 USG models.
- 5 GPM 45 PSI On-Demand Pump
- Schedule 80 PVC 4' wide spray bar with 4 quick-change adjustable fan spray tips - 6' wide spray
- 50' commercial low temp. hose, reel, and high flow, high quality spray gun
- HD Poly, durable, corrosion-proof skid with tie down points
- 15' Extension cord with lighted on/off switch to reach cab with standard power-point plug
- Easy to set up and operate system designed for 15-20 Km/h (9-13 mph) travel speed
- Compatible with any UTV with 850+ lb. carrying capacity and cigarette lighter type plug