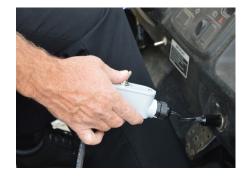

## **UTV SKID SERIES**

- Available in 68, 100, and 150 USG models.
- 5 GPM 45 PSI On-Demand Pump
- Schedule 80 PVC 4' wide spray bar with 4 quick-change adjustable fan spray tips - 6' wide spray
- 50' commercial low temp. hose, reel, and high flow, high quality spray gun
- HD Poly, durable, corrosion-proof skid with tie down points
- 15' Extension cord with lighted on/off switch to reach cab with standard power-point plug
- Easy to set up and operate system designed for 15-20 Km/h (9-13 mph) travel speed
- Compatible with any UTV with 850+ lb. carrying capacity and cigarette lighter type plug