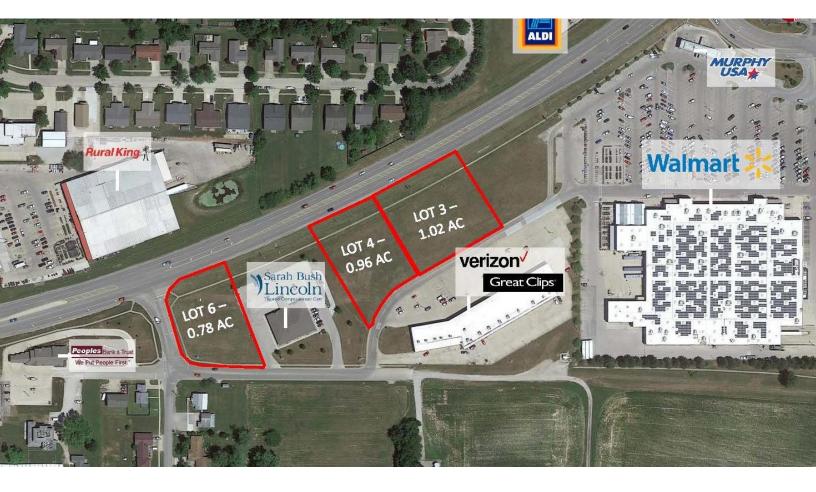

## **PROPERTY DESCRIPTION**

There are 3 remaining lots available for sale: Lot 2- SOLD Lot 3- 1.02 Acres Lot 4- 0.96 Acres Lot 5- SOLD Lot 6- 0.78 Acres *Property is broker owned* 

### **AREA DESCRIPTION**

Charleston Commons Wal-Mart Super Center along Rt. 16 on Charleston East End.

## **AERIAL**