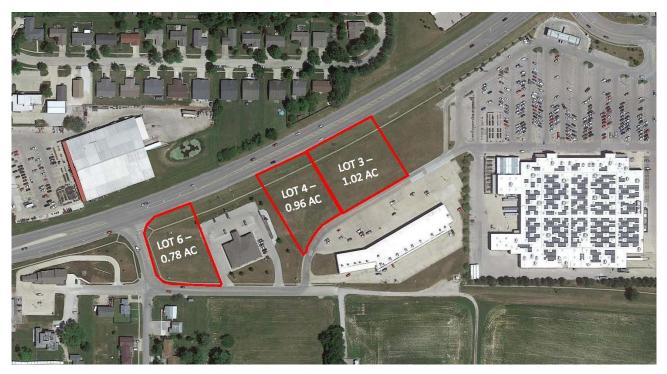

## **PROPERTY DESCRIPTION**

There are 3 remaining lots available for sale: Lot 2- SOLD Lot 3- 1.02 Acres Lot 4- 0.96 Acres Lot 5- SOLD Lot 6- 0.78 Acres *Property is broker owned* 

### **AREA DESCRIPTION**

Charleston Commons Wal-Mart Super Center along Rt. 16 on Charleston East End.