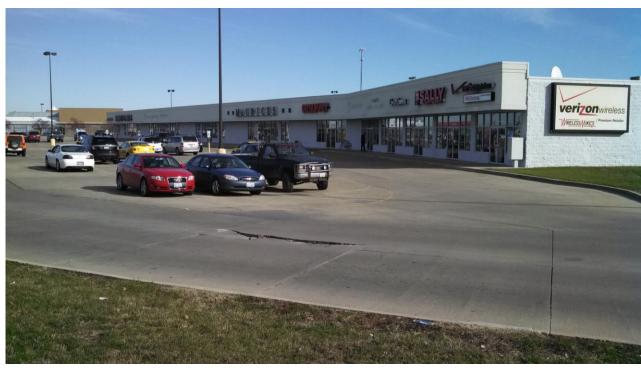

## PROPERTY DESCRIPTION

Vanilla Box, ample parking, and high traffic and visibility.

Property is broker owned.

### **AREA DESCRIPTION**

High Profile Updated Flex Suites. Charleston Commons, adjacent to Wal Mart Super Center, on Rt. 16 & 26<sup>th</sup> street.

LARRY KUCHEFSKI Illinois/Indiana Licensed Designated Managing Broker 217-918-0871 Ik@cbcdr.com