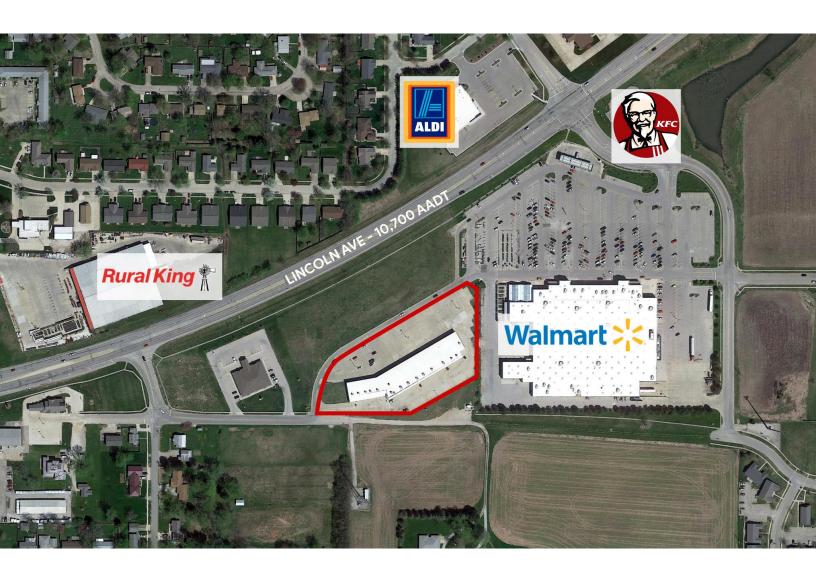

# **TRAFFIC COUNTS:**

Weedfall Dr. – 3,400 VPD Rt. 16 – 12,200 VPD

### **AREA DESCRIPTION**

High Profile Updated Flex Suites. Charleston Commons, adjacent to Wal Mart Super Center, on Rt. 16 & 26<sup>th</sup> street.

LARRY KUCHEFSKI Illinois/Indiana Licensed Designated Managing Broker 217-918-0871 Ik@cbcdr.com

# **AERIAL**