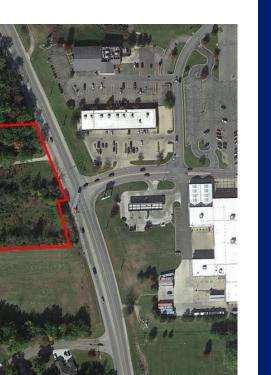

\$4,563.60 - 2012

PROPERTY DESCRIPTION

5 acres with 404' frontage along N. Vermilion (St. Rte 1). Property is broker owned

### AREA DESCRIPTION

Danville's North Retail Corridor, located across from entrance to Wal Mart development.

LARRY KUCHEFSKI Illinois/Indiana Licensed Designated Managing Broker 217-918-0871 lk@cbcdr.com

### **AERIAL**

LARRY KUCHEFSKI Illinois/Indiana Licensed Designated Managing Broker 217-918-0871 Ik@cbcdr.com