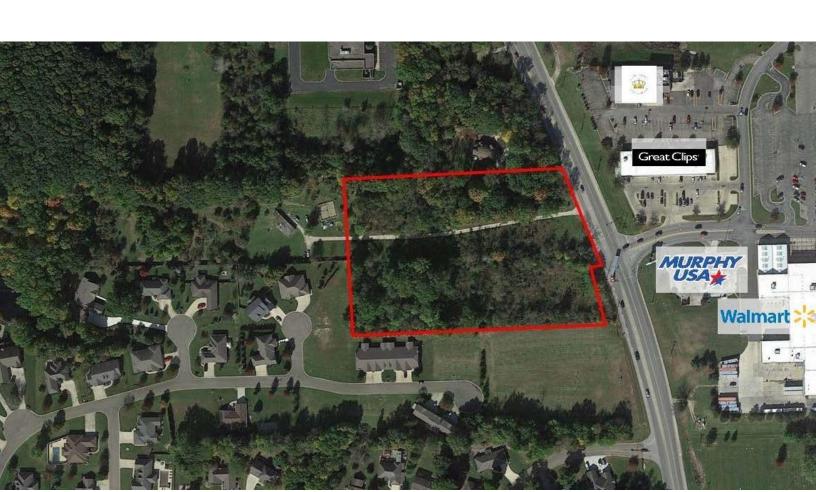

\$4,563.60 - 2012

PROPERTY DESCRIPTION

5 acres with 404' frontage along N. Vermilion (St. Rte 1). Property is broker owned

### AREA DESCRIPTION

Danville's North Retail Corridor, located across from entrance to Wal Mart development.

LARRY KUCHEFSKI Illinois/Indiana Licensed Designated Managing Broker 217-918-0871 lk@cbcdr.com

### **AERIAL**

LARRY KUCHEFSKI Illinois/Indiana Licensed Designated Managing Broker 217-918-0871 Ik@cbcdr.com