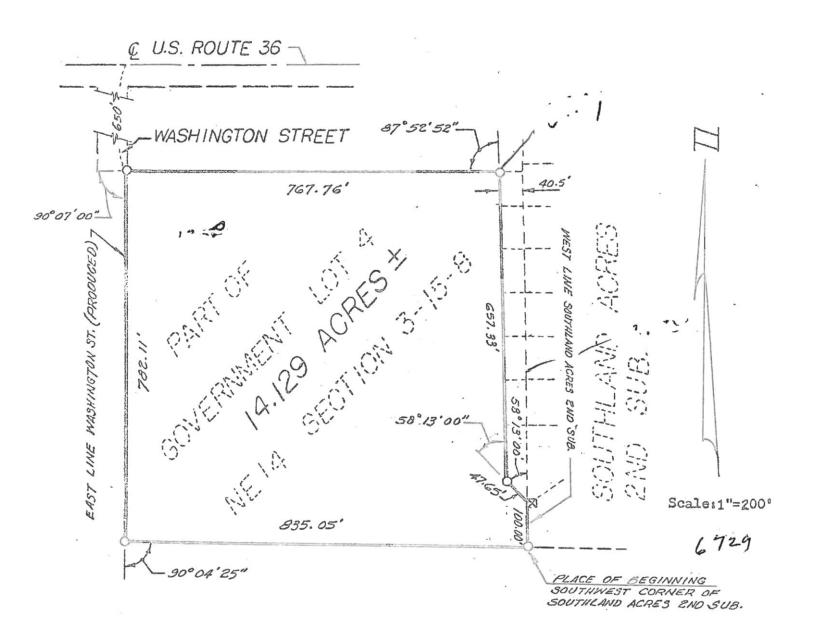

### **LAND**

LOT SIZE LOT DIMENSIONS

14.2 AC 782x855

LOT SIZE TAX PIN

609,840 SF 09-08-03-200-115

RE TAXES ZONING

\$7,028.00 (2020) Multi Multi-Family

Family

# **PLAT**

JAY SIKORSKI 217-352-7712 jas@cbcdr.com cbcdr.com