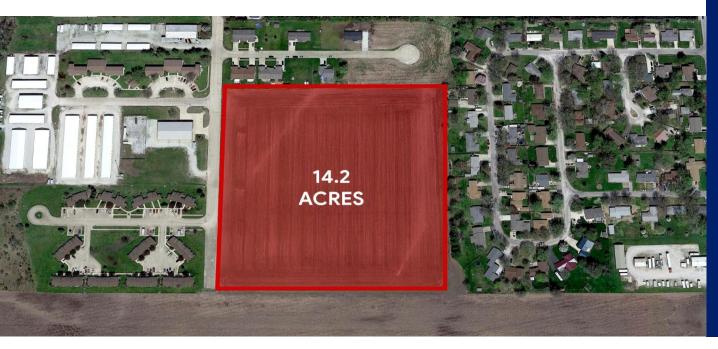

## 1.42 AC

### **LAND**

LOT SIZE LOT DIMENSIONS

14.2 AC 782x855

LOT SIZE TAX PIN

609,840 SF 09-08-03-200-115

RE TAXES ZONING

\$7,028.00 (2020) Multi Multi-Family

Family

## **PROPERTY DESCRIPTION**

Located just outside of downtown off west Washington, near the county, south of I36, plenty of residential in place as well. There is a development agreement with the City of Tuscola in place, as well as approved subdivision plans, Which includes a dedicate right away.

### **AREA DESCRIPTION**

Presently the land is being Farmed, all utilities are to the site, as well as development agreement with the city for development and street expenses. Near the County Jail.

JAY SIKORSKI 217-352-7712 jas@cbcdr.com cbcdr.com