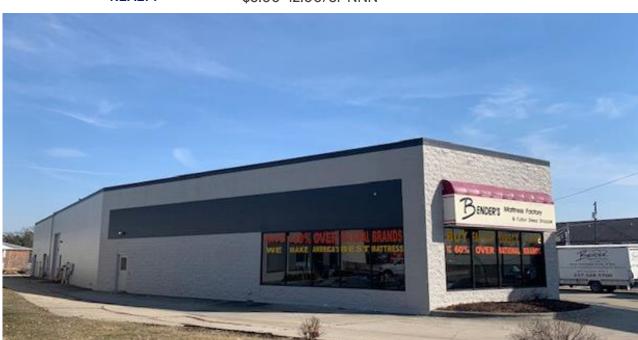

RICHARD HARRINGTON

cbcdr.com

ZACH WETHERELL 217.403.3374 zach.wetherell@cbcdr.com cbcdr.com

proximity including Carle Foundation Hospital.

AREA DESCRIPTION

retail space.

PROPERTY DESCRIPTION

This property has great exposure and visibility along Cunningham Ave. which has an average daily traffic count of

over 20,000 vehicles, and has easy access to Interstate 74. The space currently has a total of 6,640 SF of leasable space. The space can be subdivide into two separate

suites. The front retail/production space totals 4,640 SF, with 2,265 SF set up as showroom space with 20' high

ceilings (plus an additional 560 SF of mezzanine area) and 2,375 SF of fully condition production/warehouse area. The

other 2,000 SF space is warehouse/storage space with one overhead door which can be easily built out for additional

Property is located along Cunningham Ave, north of

University Ave. and south of Interstate 74. The area has many retailers, office users, restaurants, and hotels within close