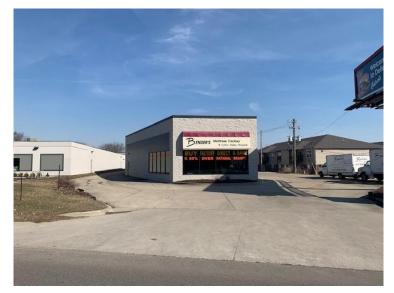

RICHARD HARRINGTON

cbcdr.com

ZACH WETHERELL 217.403.3374 zach.wetherell@cbcdr.com cbcdr.com

proximity including Carle Foundation Hospital.

AREA DESCRIPTION

retail space.

PROPERTY DESCRIPTION

This property has great exposure and visibility along Cunningham Ave. which has an average daily traffic count of

over 20,000 vehicles, and has easy access to Interstate 74. The space currently has a total of 6,640 SF of leasable space. The space can be subdivide into two separate

suites. The front retail/production space totals 4,640 SF, with 2,265 SF set up as showroom space with 20' high

Property is located along Cunningham Ave, north of

University Ave. and south of Interstate 74. The area has many retailers, office users, restaurants, and hotels within close