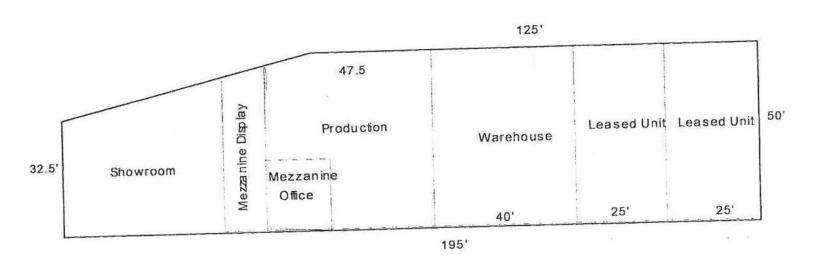

### **FLOOR PLAN**

RICHARD HARRINGTON 217-403-3355 Richard.Harrington@cbcdr.com cbcdr.com

ZACH WETHERELL 217.403.3374 zach.wetherell@cbcdr.com cbcdr.com

over 20,000 vehicles, and has easy access to Interstate 74. The space currently has a total of 6,640 SF of leasable space. The space can be subdivide into two separate

suites. The front retail/production space totals 4,640 SF, with 2,265 SF set up as showroom space with 20' high

ceilings (plus an additional 560 SF of mezzanine area) and 2,375 SF of fully condition production/warehouse area. The

other 2,000 SF space is warehouse/storage space with one overhead door which can be easily built out for additional