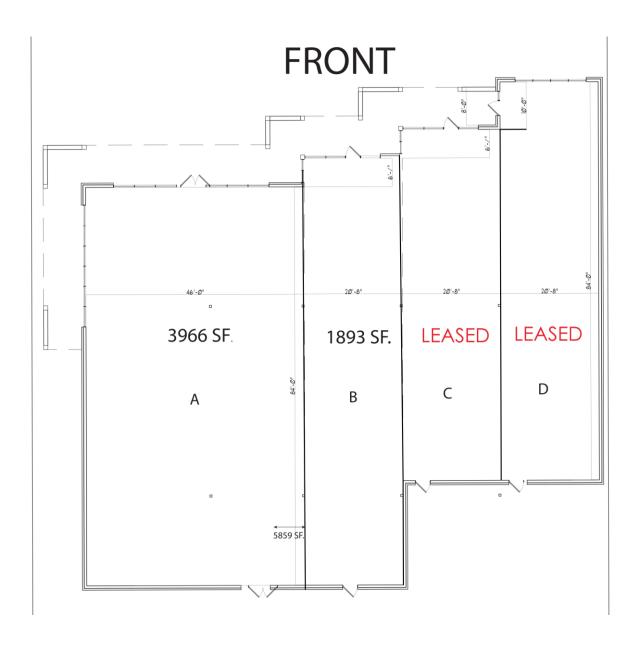

hed out open floor plan with open ceilings, large windows, storage and is an end cap of the building. Plenty of parking on site in front of the space.

#### **AREA DESCRIPTION**

This development consists of 17 acres anchored by Harvest Market upscale grocery store, to include Ace Hardware, Home2 Suites by Hilton, Moki Sushi, Moe's Southwest Grill, Slim Chickens, Orangetheory Fitness, AT&T, Starbucks, Rainstorm Car Wash and Aspen Tap House. Carriage Center is adjacent to Corporate Centre, a 650,000 SF office campus. Just west is the U of I Research Park with a 623,000 SF office park, plus the 45,000 students and 10,000 university faculty and staff.



JAY SIKORSKI 217-352-7712 jas@cbcdr.com cbcdr.com







## CARRIAGE CENTER RETAIL SPACE FOR LEASE

\$16.50 / SF / NNN

### **FLOOR PLAN**





JAY SIKORSKI 217-352-7712 jas@cbcdr.com cbcdr.com







# CARRIAGE CENTER RETAIL SPACE FOR LEASE

\$16.50 / SF / NNN

# FOR LEASE

### **AERIAL**





JAY SIKORSKI 217-352-7712 jas@cbcdr.com cbcdr.com