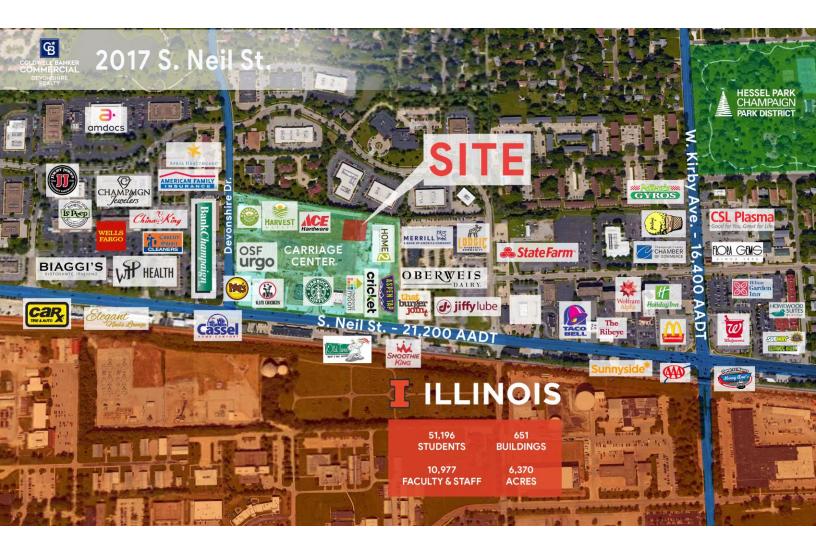

#### **AREA DESCRIPTION**

This development consists of 17 acres anchored by Harvest Market upscale grocery store, to include Ace Hardware, Home2 Suites by Hilton, Moki Sushi, Moe's Southwest Grill, Slim Chickens, Orangetheory Fitness, AT&T, Starbucks, Rainstorm Car Wash and Aspen Tap House. Carriage Center is adjacent to Corporate Centre, a 650,000 SF office campus. Just west is the U of I Research Park with a 623,000 SF office park, plus the 45,000 students and 10,000 university faculty and staff.

### **AERIAL**

JAY SIKORSKI 217-352-7712 jas@cbcdr.com cbcdr.com