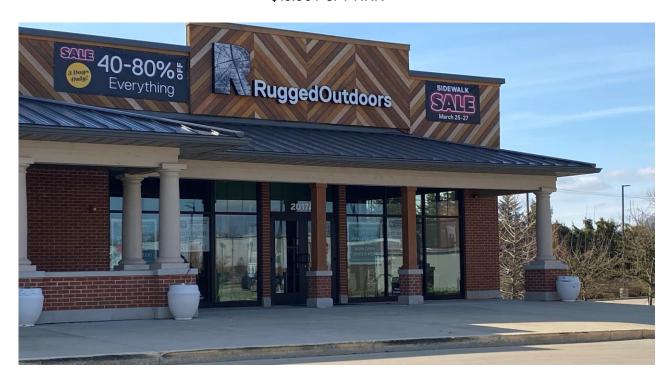

#### PROPERTY DESCRIPTION

This property is 5,859 SF retail building built in 2015. Property is best suited for retail or office use as it is located in Carriage Center . Finished out open floor plan with open ceilings, large windows, storage and is an end cap of the building. Plenty of parking on site in front of the space.