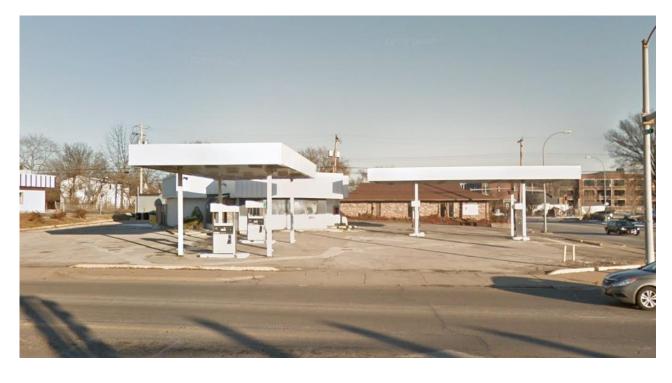

#### PROPERTY DESCRIPTION

Parcel will be delivered clean and build-ready.

#### **AREA DESCRIPTION**

Signaled intersection of Vermilion and Fairchild in Danville, IL., on ST. HWY 1. Parcel is opposite CVS and remaining corners are under development agreements.

LARRY KUCHEFSKI Illinois/Indiana Licensed Designated Managing Broker 217-918-0871 Ik@cbcdr.com