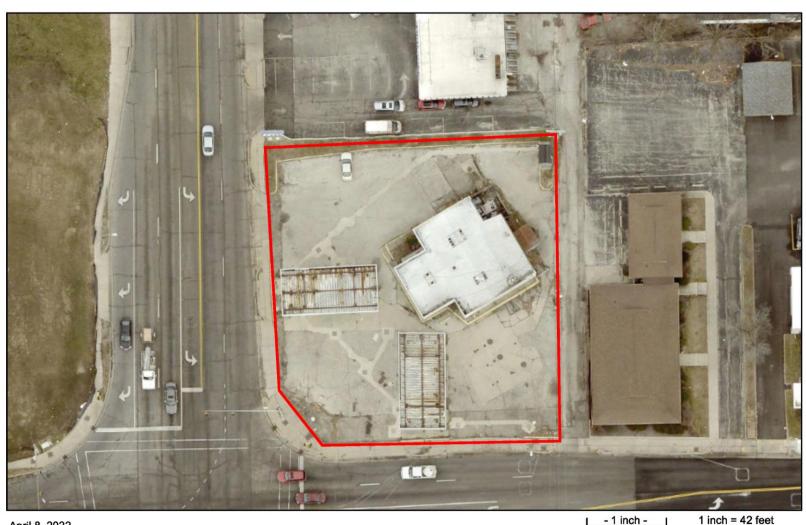

### **PLAT MAP**

April 8, 2022

- 1 inch -

Scale - 1:500

1 inch = 0.008 miles

Esri, HERE, Garmin, (c) OpenStreetMap contributors

Copyright 2017 Vermilion County, IL and Bruce Harris and Associates

LARRY KUCHEFSKI Illinois/Indiana Licensed Designated Managing Broker 217-918-0871 lk@cbcdr.com