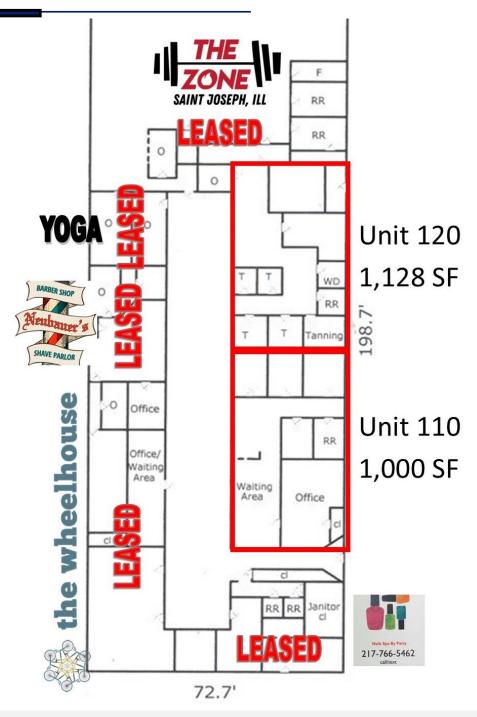

Unit 110 is 1,000 sf of completely built-out modern office space with beautiful upscale finishes and features. The space features a large open lobby entry or open office space dependent upon use, a reception office with built-ins, two private offices, bathroom, and installed networking. This space is move-in ready!

**Unit 120 is 1,128 sf** and features a reception, open salon space, 6 private rooms, washer/dryer room and bathroom. Interior walls are non-structural and can be removed to accommodate a more open floor plan.

# **FLOOR PLAN**

NICK RAGLE 217-403-3379 nick.ragle@cbcdr.com cbcdr.com

ш

S

А Ш

Y

COLDWELL BANKER COMMERCIAL DEVONSHIRE REALTY 201 W Springfield Ave. 11th Floor Champaign, IL 61820 217-352-7712 <sup>©</sup> 2022 Coldwell Banker. All Rights Reserved. Coldwell Banker and the Coldwell Banker logos are trademarks of Coldwell Banker Real Estate LLC. The Coldwell Banker® System is comprised of company owned offices which are owned by a subsidiary of Realogy Brokerage Group LLC and franchised offices which are independently owned and operated. The Coldwell Banker System fully supports the principles of the Fair Housing Act and the Equal Opportunity Act. Each sales representative and broker is responsible for complying with any consumer disclosure laws or regulations. Any services or products provided by independently owned and operated franchisees are not provided by, affiliated with or related to Coldwell Banker Real Estate LLC nor any of its affiliated companies. 2288K5\_NAT\_2/22