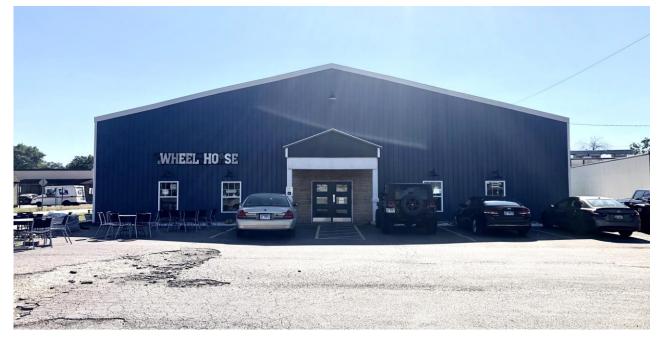

#### PROPERTY DESCRIPTION

The mall was renovated in 2021 going under extensive interior and exterior renovations and currently has two vacancies. Each individual unit has mall access with an atrium connecting all business. Each unit is ready for tenant improvements and the exterior façade of each space is customizable. Signage is available for each unit on the street pylon building sign. Co-tenants of the shopping center include: The Wheelhouse Restaurant, Philo Exchange Bank, The Zone 24-Hour Fitness, Neubauer's Barber Shop and Island Travel & Boutique.

#### **AREA DESCRIPTION**

The center is located in the Main Street Station Mall, which is located on one of St Joseph's main arterial streets in the heart of the Saint Joseph business district just off of Route 150. It is a retail mall perfect for retailers, restaurants and professional offices. The Mall is situated 20 minutes away from the University of Illinois campus in the bedroom community of St Joseph, a suburb of Champaign/Urbana. The space is located at the Hub of the Kickapoo Bike Trail and is in the center of the downtown district neighboring the St Joseph IGA, unique shopping and eateries, a winery and St Joseph's most popular restaurant, the Wheelhouse, within the building. St Joseph boasts an excellent school district and a new subdivision in the planning stage that has the potential to increase St Joseph census over 5000 people.