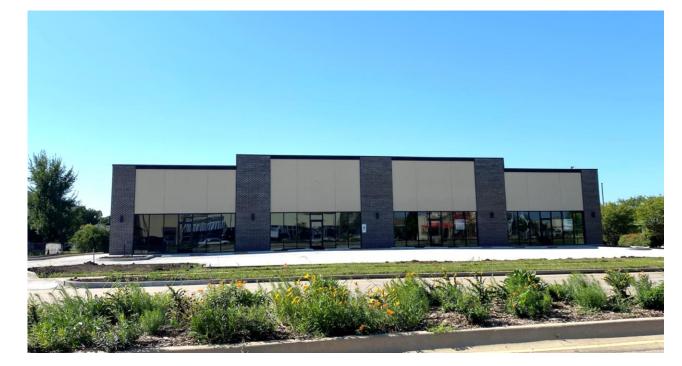

#### GREAT INVESTMENT OPPORTUNITY!

New Construction with four inline units on Town Center offering with 2 drive-thru suites. Unit sizes start at 2,240 SF range. The space is in vanilla box and has plenty of parking with 68 spaces on site. One signed lease!