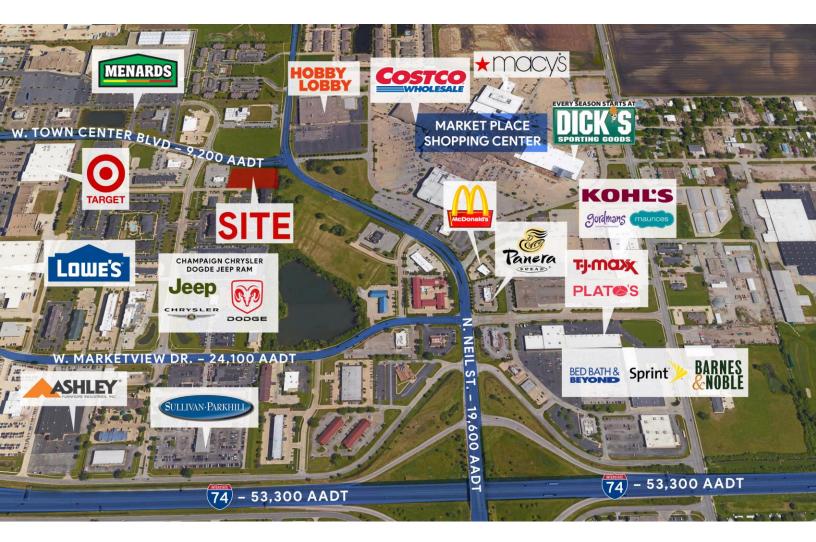

### **AREA DESCRIPTION**

The subject property is ideally located just west of the main entrance to new Costco. Major retailers in the area include Menards, Target, Macy's, Dick's Sporting Goods, Sam's Club, Meijer, Aldi, Walmart Supercenter, Ashley Furniture, Kohl's, PetSmart, Hobby Lobby, and many more.