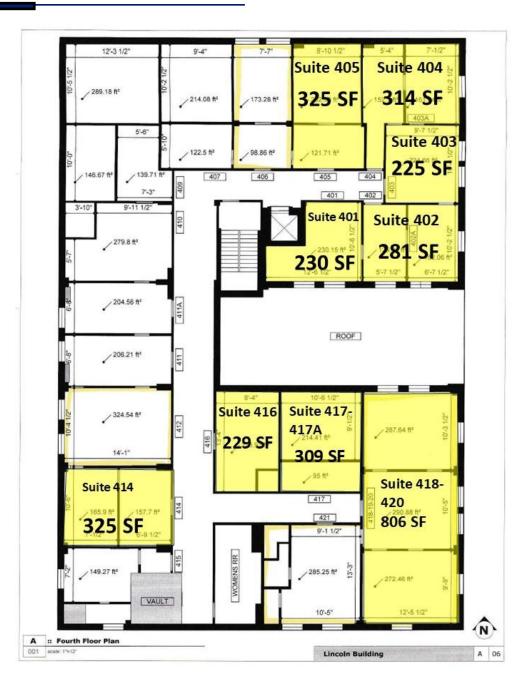

### **AVAILABLE SUITES**

| Floor     | Suite #  | Square Footage |
|-----------|----------|----------------|
| 1st Floor | 102      | 3,411 SF       |
| 2nd Floor | Suite #  | Square Footage |
|           | 209      | 509            |
| 3rd Floor | Suite #  | Square Footage |
|           | 302      | 281            |
| 4th Floor | Suite #  | Square Footage |
|           | 401      | 230            |
|           | 402      | 281            |
|           | 403      | 225            |
|           | 404      | 314            |
|           | 405      | 325            |
|           | 414      | 325            |
|           | 416      | 229            |
|           | 417-417A | 309            |
|           | 418-420  | 806            |
| 5th Floor | Suite #  | Square Footage |
|           | 501      | 199            |
|           | 514      | 306            |

## FOURTH FLOOR PLAN

**ALAN NUDO** 217.840.3865 alan.nudo@cbcdr.com cbcdr.com

COLDWELL BANKER COMMERCIAL **DEVONSHIRE REALTY** 201 W Springfield Ave. 11th Floor Champaign, IL 61820 217-352-7712

ZACH WETHERELL, CCIM 217-403-3374 zach.wetherell@cbcdr.com cbcdr.com