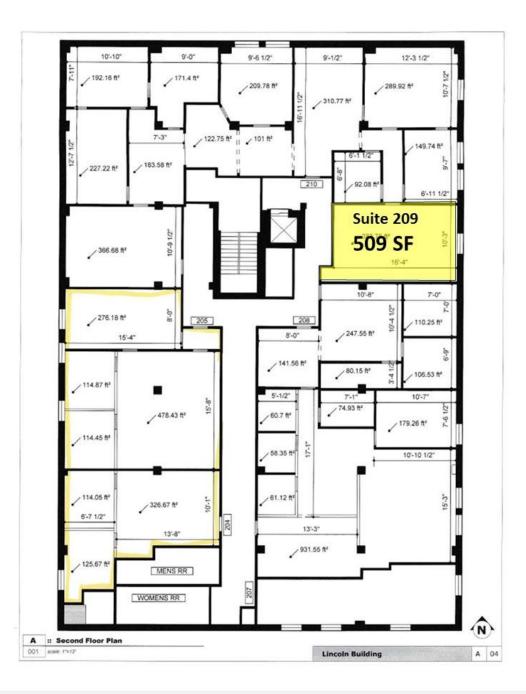

### **AVAILABLE SUITES**

| Floor     | Suite #  | Square Footage |
|-----------|----------|----------------|
| 1st Floor | 102      | 3,411 SF       |
| 2nd Floor | Suite #  | Square Footage |
|           | 209      | 509            |
| 3rd Floor | Suite #  | Square Footage |
|           | 302      | 281            |
| 4th Floor | Suite #  | Square Footage |
|           | 401      | 230            |
|           | 402      | 281            |
|           | 403      | 225            |
|           | 404      | 314            |
|           | 405      | 325            |
|           | 414      | 325            |
|           | 416      | 229            |
|           | 417-417A | 309            |
|           | 418-420  | 806            |
| 5th Floor | Suite #  | Square Footage |
|           | 501      | 199            |
|           | 514      | 306            |

### **SECOND FLOOR PLAN**

**ALAN NUDO** 217.840.3865 alan.nudo@cbcdr.com cbcdr.com

COLDWELL BANKER COMMERCIAL **DEVONSHIRE REALTY** 201 W Springfield Ave. 11th Floor Champaign, IL 61820 217-352-7712

ZACH WETHERELL, CCIM 217-403-3374 zach.wetherell@cbcdr.com cbcdr.com