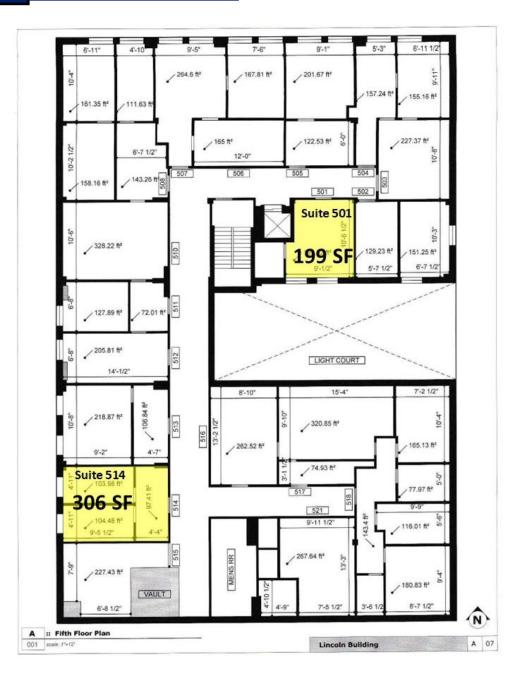

### **AVAILABLE SUITES**

| Floor     | Suite #  | Square Footage |
|-----------|----------|----------------|
| 1st Floor | 102      | 3,411 SF       |
| 2nd Floor | Suite #  | Square Footage |
|           | 209      | 509            |
| 3rd Floor | Suite #  | Square Footage |
|           | 302      | 281            |
| 4th Floor | Suite #  | Square Footage |
|           | 401      | 230            |
|           | 402      | 281            |
|           | 403      | 225            |
|           | 404      | 314            |
|           | 405      | 325            |
|           | 414      | 325            |
|           | 416      | 229            |
|           | 417-417A | 309            |
|           | 418-420  | 806            |
| 5th Floor | Suite #  | Square Footage |
|           | 501      | 199            |
|           | 514      | 306            |

### **FIFTH FLOOR PLAN**

**ALAN NUDO** 217.840.3865 alan.nudo@cbcdr.com cbcdr.com

COLDWELL BANKER COMMERCIAL **DEVONSHIRE REALTY** 201 W Springfield Ave. 11th Floor Champaign, IL 61820 217-352-7712

ZACH WETHERELL, CCIM 217-403-3374 zach.wetherell@cbcdr.com cbcdr.com