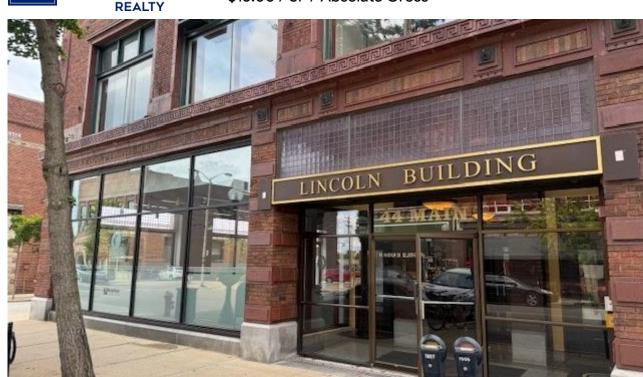

# 44 E. Main St.

Champaign, IL 61820

| 199 – 3,411 SF                       | OFFICE RETAIL    |
|--------------------------------------|------------------|
| LEASE PRICE                          | AVAILABLE SPACE  |
| \$15.00 SF /<br>Absolute Gross       | 199-3,411 SF     |
| PARKING                              | TAX PIN          |
| Available For Rent In<br>Private Lot | 42-20-12-434-005 |
| ZONING                               |                  |

### AREA DESCRIPTION

In the heart of busy downtown Champaign's Historical District - many nearby restaurants and retail businesses in the same one block area. Kessler Optical, Maize, Black Dog, Jupiter's Pour Brothers, Ko Fusion, Barrel 34, Faron's Esquire, and many many more! Two new major projects in the immediate area call for 30 more apartments and additional retail opportunities..