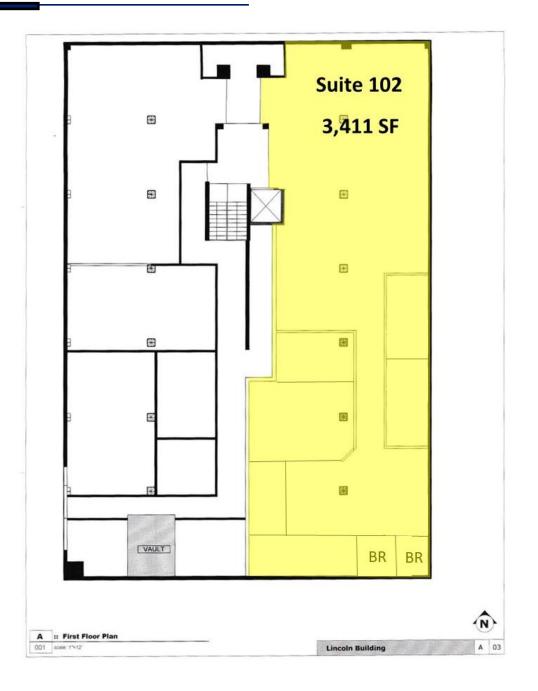

Suite 102: Space is located on the first floor of the Lincoln Building and was a former palates studio. Space is wide open with high ceilings, and floor to ceiling windows allowing lots of natural light into the space. The space has a small kitchenette, hookup for washer and dryer, two changing rooms, two restrooms, and three offices.

### **FIRST FLOOR PLAN**

**ALAN NUDO** 217.840.3865 alan.nudo@cbcdr.com cbcdr.com

COLDWELL BANKER COMMERCIAL **DEVONSHIRE REALTY** 201 W Springfield Ave. 11th Floor Champaign, IL 61820 217-352-7712

**ZACH WETHERELL, CCIM** 217-403-3374 zach.wetherell@cbcdr.com