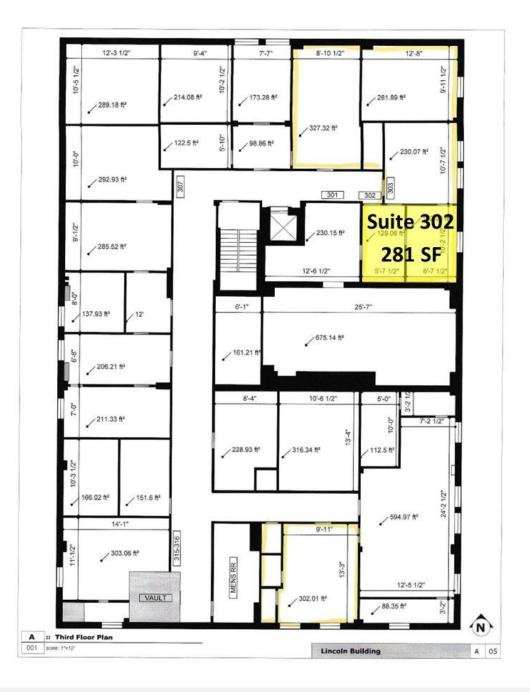

### **AVAILABLE SUITES**

| Floor     | Suite #  | Square Footage |
|-----------|----------|----------------|
| 1st Floor | 102      | 3,411 SF       |
| 2nd Floor | Suite #  | Square Footage |
|           | 209      | 509            |
| 3rd Floor | Suite #  | Square Footage |
|           | 302      | 281            |
| 4th Floor | Suite #  | Square Footage |
|           | 401      | 230            |
|           | 402      | 281            |
|           | 403      | 225            |
|           | 404      | 314            |
|           | 405      | 325            |
|           | 414      | 325            |
|           | 416      | 229            |
|           | 417-417A | 309            |
|           | 418-420  | 806            |
| 5th Floor | Suite #  | Square Footage |
|           | 501      | 199            |
|           | 514      | 306            |

# **THIRD FLOOR PLAN**

**ALAN NUDO** 217.840.3865 alan.nudo@cbcdr.com cbcdr.com

COLDWELL BANKER COMMERCIAL **DEVONSHIRE REALTY** 201 W Springfield Ave. 11th Floor Champaign, IL 61820 217-352-7712

ZACH WETHERELL, CCIM 217-403-3374 zach.wetherell@cbcdr.com cbcdr.com