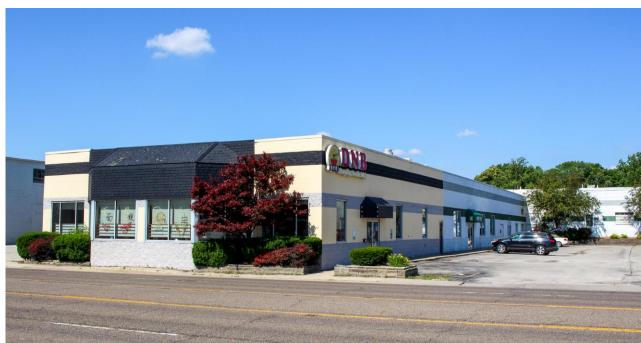

### PROPERTY DESCRIPTION

Subject property consists of just over 15,000 SF that is split into multiple tenants. Suite B (Available 5/1/23) is a 4,625 SF Showroom/Warehouse space with a drive in door (14't x10'w) on the west side of the building (accessible off Randolph St.) The space features a nice 1850 SF office/showroom space and an almost 2,775 SF warehouse that has 15' ceilings.

# **AREA DESCRIPTION**

Perfect location on South Neil Street for your business. 715 S Neil is minutes away from Downtown Champaign, the Central Business District, and the University of Illinois. This site is close to favorite eateries and businesses such as Papa Del's, El Toro Mexican Restaurant, Fresh International Market, Anytime Fitness and more. Centrally located in Champaign. Easy access to Savoy and Urbana.