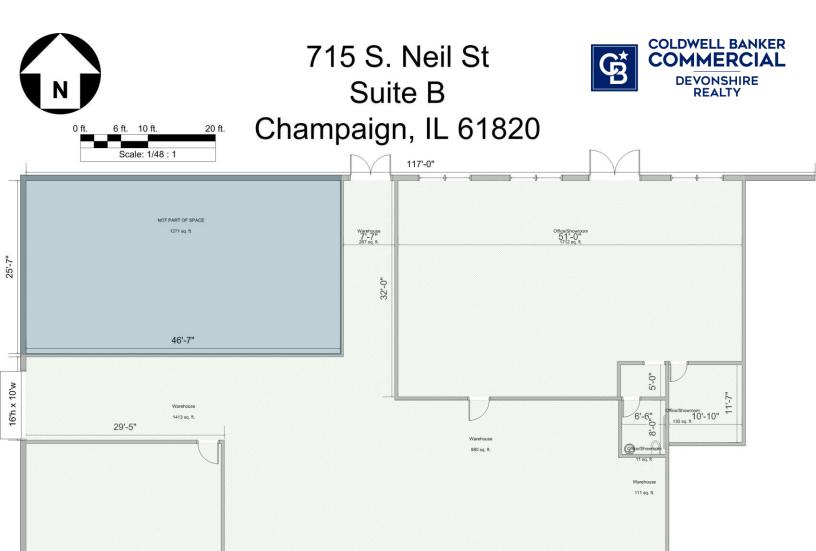

# FLOOR PLAN - Suite B

AJ THOMA III, CCIM, SIOR 217.403.3425 ajt@cbcdr.com cbcdr.com

ZACH WETHERELL, CCIM 217.403.3374 zach.wetherell@cbcdr.com cbcdr.com

### PROPERTY DESCRIPTION

Subject property consists of just over 15,000 SF that is split into multiple tenants. Suite B (Available 5/1/23) is a 4,625 SF Showroom/Warehouse space with a drive in door (14't x10'w) on the west side of the building (accessible off Randolph St.) The space features a nice 1850 SF office/showroom space and an almost 2,775 SF warehouse that has 15' ceilings.