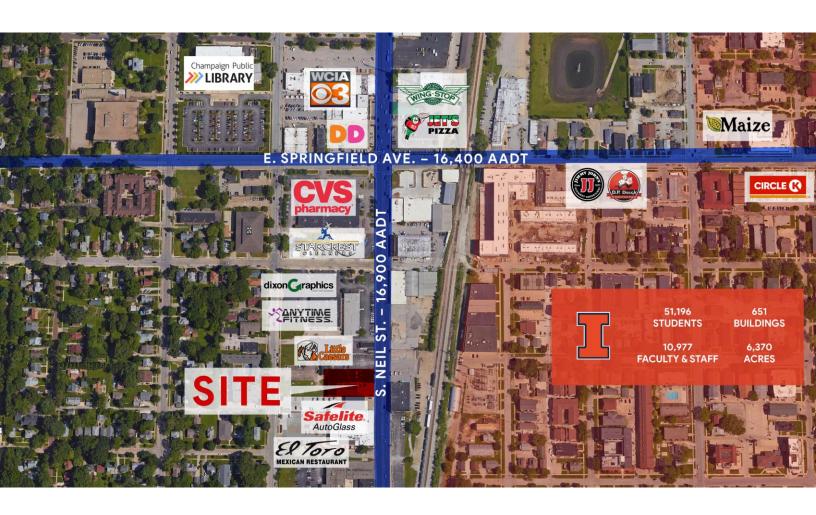

# **AERIAL**

AJ THOMA III, CCIM, SIOR 217.403.3425 ajt@cbcdr.com cbcdr.com

ZACH WETHERELL, CCIM 217.403.3374 zach.wetherell@cbcdr.com cbcdr.com

# **AREA DESCRIPTION**

Perfect location on South Neil Street for your business. 715 S Neil is minutes away from Downtown Champaign, the Central Business District, and the University of Illinois. This site is close to favorite eateries and businesses such as Papa Del's, El Toro Mexican Restaurant, Fresh International Market, Anytime Fitness and more. Centrally located in Champaign. Easy access to Savoy and Urbana.