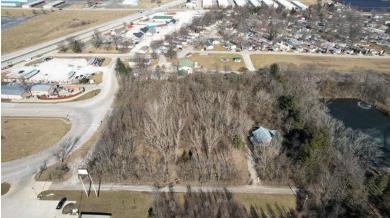

#### 2502 N. Cunningham Ave

PIN: 30-21-04-201-014 10 AC in Champaign County, Zoned: R4 (County)

#### 1801 Airport Rd

PIN: 30-21-04-201-041 12.29 Acres in Champaign County, Zoned: R5 (County)

#### PROPERTY DESCRIPTION

26.93 acres consisting of 7 different tracts with varied zoning, including AG and residential to business. One parcel is a residential site with the others offering development potential. Located on the far north side of Urbana, lying both in the city limits and outside of city limits. East 12.29 acres are currently being used as agricultural ground. 10 acre parcel is developed with a single family dwelling (3 bedrooms/2 baths) and a detached garage. On this tract 6 acres are developed as small ponds. The west three parcels are vacant commercial ground and the 1.22 acres lie west of the main parcel with good visibility and front Napleton Way, Vance Road and Rt. 45.