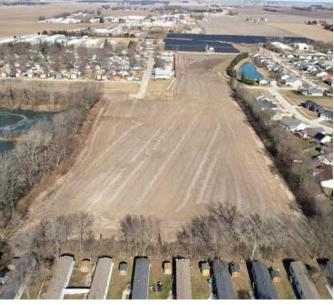

#### PROPERTY DESCRIPTION

26.93 acres consisting of 7 different tracts with varied zoning, including AG and residential to business. One parcel is a residential site with the others offering development potential. Located on the far north side of Urbana, lying both in the city limits and outside of city limits. East 12.29 acres are currently being used as agricultural ground. 10 acre parcel is developed with a single family dwelling (3 bedrooms/2 baths) and a detached garage. On this tract 6 acres are developed as small ponds. The west three parcels are vacant commercial ground and the 1.22 acres lie west of the main parcel with good visibility and front Napleton Way, Vance Road and Rt. 45.

### **AERIAL PHOTO**

RICHARD HARRINGTON 217-403-3355 Richard.Harrington@cbcdr.com cbcdr.com