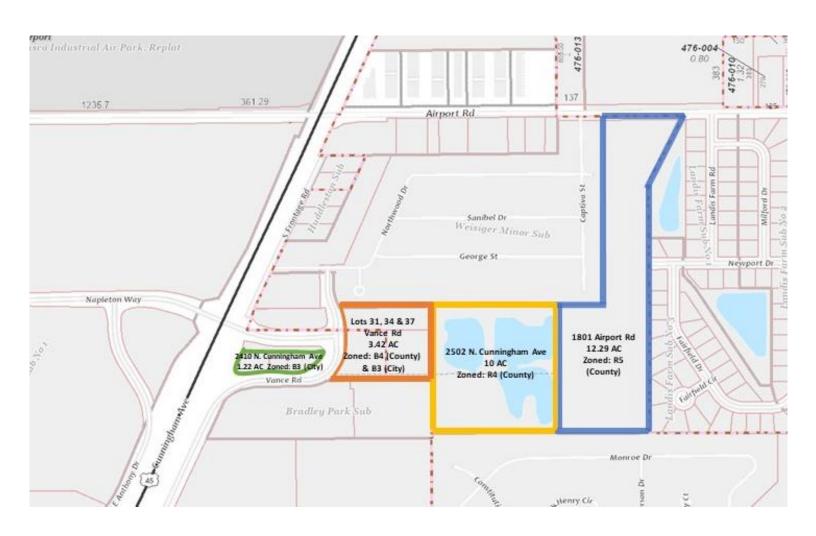

#### 2410 N. Cunningham Ave

PIN: 91-21-04-201-017 & 91-21-04-201-036 1.22 AC in the City of Urbana, Zoned B3 (City)

#### Lots 31, 34, 37 Vance Rd

PIN: 91-21-04-201-031, 91-21-04-201-034, & 91-21-04-201-037, 3.42 AC Zoned: B4(County) & B3(City)

#### 2502 N. Cunningham Ave

PIN: 30-21-04-201-014 10 AC in Champaign County, Zoned: R4 (County)

#### 1801 Airport Rd

PIN: 30-21-04-201-041 12.29 Acres in Champaign County, Zoned: R5 (County)

### **PLAT MAP**

RICHARD HARRINGTON 217-403-3355 Richard.Harrington@cbcdr.com cbcdr.com