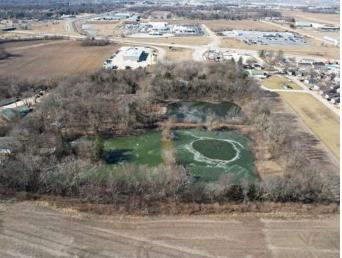

#### PROPERTY DESCRIPTION

26.93 acres consisting of 7 different tracts with varied zoning, including AG and residential to business. One parcel is a residential site with the others offering development potential. Located on the far north side of Urbana, lying both in the city limits and outside of city limits. East 12.29 acres are currently being used as agricultural ground. 10 acre parcel is developed with a single family dwelling (3 bedrooms/2 baths) and a detached garage. On this tract 6 acres are developed as small ponds. The west three parcels are vacant commercial ground and the 1.22 acres lie west of the main parcel with good visibility and front Napleton Way, Vance Road and Rt. 45.

### **AERIAL PHOTO**

RICHARD HARRINGTON 217-403-3355 Richard.Harrington@cbcdr.com cbcdr.com