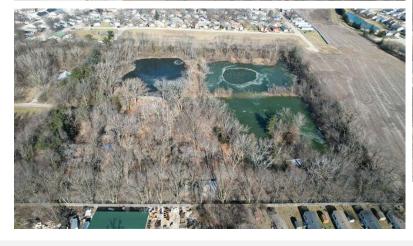

#### PROPERTY DESCRIPTION

26.93 acres consisting of 7 different tracts with varied zoning, including AG and residential to business. One parcel is a residential site with the others offering development potential. Located on the far north side of Urbana, lying both in the city limits and outside of city limits. East 12.29 acres are currently being used as agricultural ground. 10 acre parcel is developed with a single family dwelling (3 bedrooms/2 baths) and a detached garage. On this tract 6 acres are developed as small ponds. The west three parcels are vacant commercial ground and the 1.22 acres lie west of the main parcel with good visibility and front Napleton Way, Vance Road and Rt. 45.

### **AERIAL PHOTO**

RICHARD HARRINGTON 217-403-3355 Richard.Harrington@cbcdr.com cbcdr.com