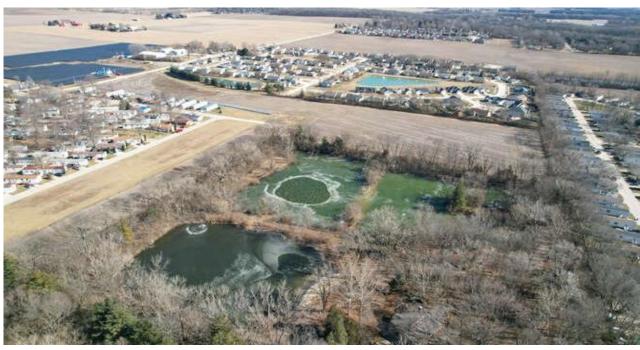

#### PROPERTY DESCRIPTION

26.93 acres consisting of 7 different tracts with varied zoning, including AG and residential to business. One parcel is a residential site with the others offering development potential. Located on the far north side of Urbana, lying both in the city limits and outside of city limits. East 12.29 acres are currently being used as agricultural ground. 10 acre parcel is developed with a single family dwelling (3 bedrooms/2 baths) and a detached garage. On this tract 6 acres are developed as small ponds. The west three parcels are vacant commercial ground and the 1.22 acres lie west of the main parcel with good visibility and front Napleton Way, Vance Road and Rt. 45.

### **AERIAL PHOTO**

RICHARD HARRINGTON 217-403-3355 Richard.Harrington@cbcdr.com cbcdr.com