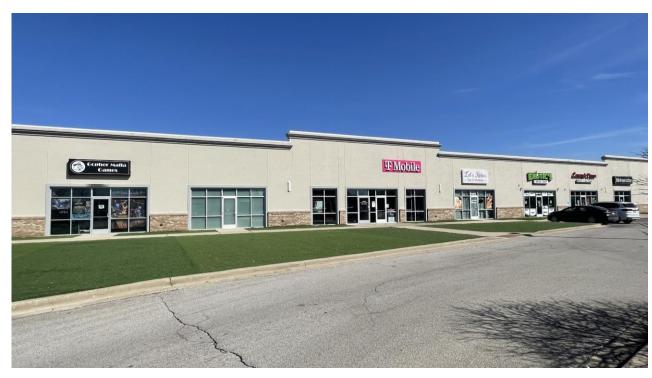

### **AREA DESCRIPTION**

Gateway Shoppes at Five Points is located at the northwest intersection of Cunningham Avenue and University Avenue. This is a main retail corridor for Urbana with close proximity to Carle Foundation Hospital, and downtown Urbana. Area retailers include Jimmy John's, McDonalds, Wendy's, Panda Express, and U of I Credit Union.