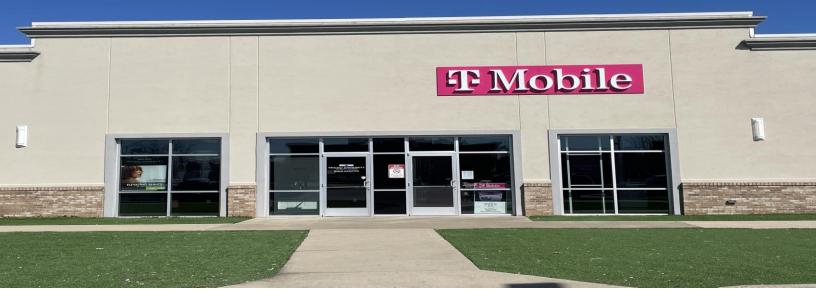

### **PROPERTY DESCRIPTION**

**110 E. University Ave, Suite F:** Former T-Mobile site and consists of 1,440 SF of open retail.

# **EXTERIOR - SUITE F**

**SUITE F - 1,440 SF** 

ZACH WETHERELL, CCIM 217-403-3374 zach.wetherell@cbcdr.com cbcdr.com