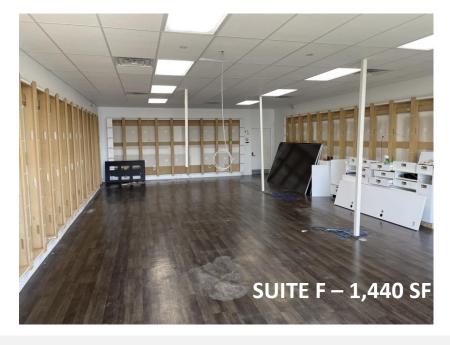

### 1,440 SF

### **PROPERTY DESCRIPTION**

**110 E. University Ave, Suite F:** Former T-Mobile site and consists of 1,440 SF of open retail.