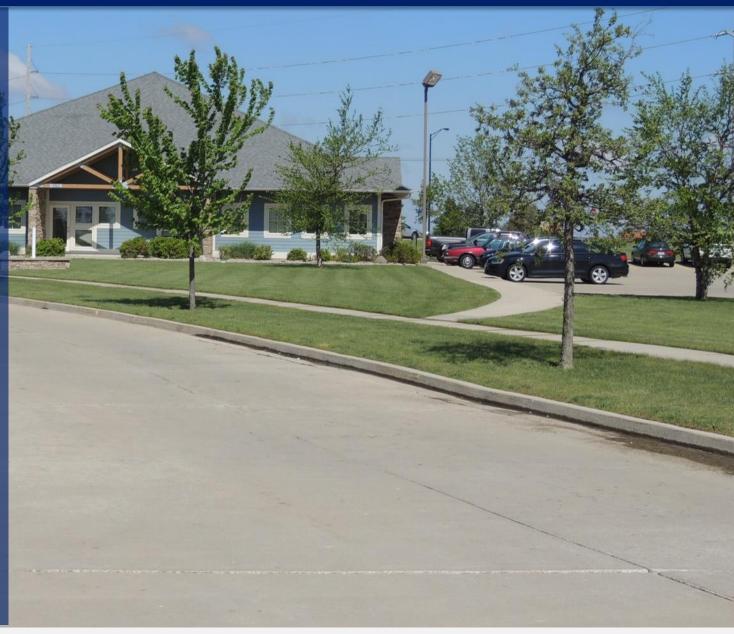

**3362 Big Pine Trail Suite C** is now available. This 1,200 SF office consists of 2 private offices, large conference room, kitchenette, restroom, file room, and reception.

For the full layouts, see floor plan. CAM at this office property includes mowing, snow removal, HVAC PM, Mgmt. fee, domestic water, sanitary sewer & SWUF.

Pinehurst Commons is an office park that includes a 4 acre pond, walking trails, and extensive landscaping featuring numerous pine trees. The resulting park-like setting offers an eye-pleasing location for professional offices. Located on the north edge of Champaign, off Prospect Avenue and Olympian Drive on Boardwalk Drive, Pinehurst Commons is easily accessible for you and your clients. Located in North Champaign less than 1 mile from I-57 (connects with I-74 & I-72) allows for easy access for clients and staff from afar and the Champaign - Urbana area. The proximity of Pinehurst Commons to Champaign County's major shopping district and restaurants makes it an ideal location for office use. Neighboring businesses include Audibel, Insight Therapy, American Society Animal Science, ROE 9. SST Software, Farm Business Farm Management, FC Stone, and GDM Seed.