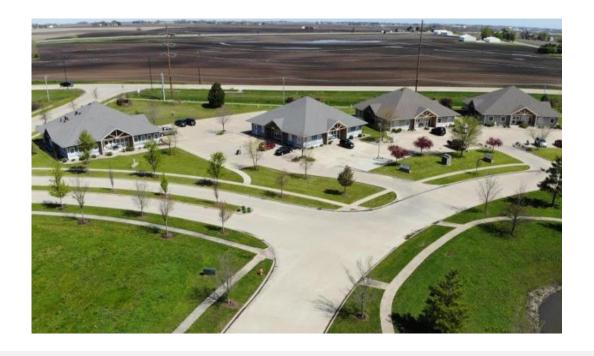

### **Property Description**

Pinehurst Commons is an exquisite Class A office park that consisting of 30,384 SF of office space that was built between 2007 – 2009 & 2016 – 2020 with the newest building being completed in late 2020.

Pinehurst Commons is an office park that includes a 4 acre pond, walking trails, and extensive landscaping featuring numerous pine trees. The resulting park-like setting offers an eye-pleasing location for professional offices. Located on the north edge of Champaign, off Prospect Avenue and Olympian Drive on Boardwalk Drive, Pinehurst Commons is easily accessible for you and your clients. Located in North Champaign less than 1 mile from I-57 (connects with I-74 & I-72) allows for easy access for clients and staff from afar and the Champaign - Urbana area. The proximity of Pinehurst Commons to Champaign County's major shopping district and restaurants makes it an ideal location for office use. Neighboring businesses include Audibel, Insight Therapy, American Society Animal Science, ROE 9. SST Software, Farm Business Farm Management, FC Stone, and GDM Seed.