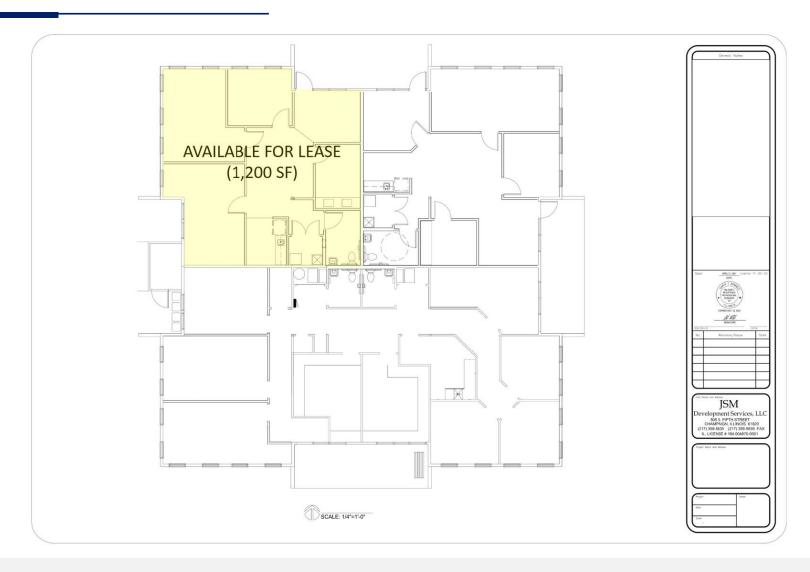

**3362 Big Pine Trail Suite C** is now available. This 1,200 SF office consists of 2 private offices, large conference room, kitchenette, restroom, file room, and reception.

For the full layouts, see floor plan. CAM at this office property includes mowing, snow removal, HVAC PM, Mgmt. fee, domestic water, sanitary sewer & SWUF.

#### Floor Plan - Suite C

201 W Springfield Ave. 11th Floor Champaign, IL 61820 217-352-7712

COLDWELL BANKER COMMERCIAL DEVONSHIRE REALTY 201 W Springfield Ave. 11th Floor Champaign, IL 61820 217-352-7712