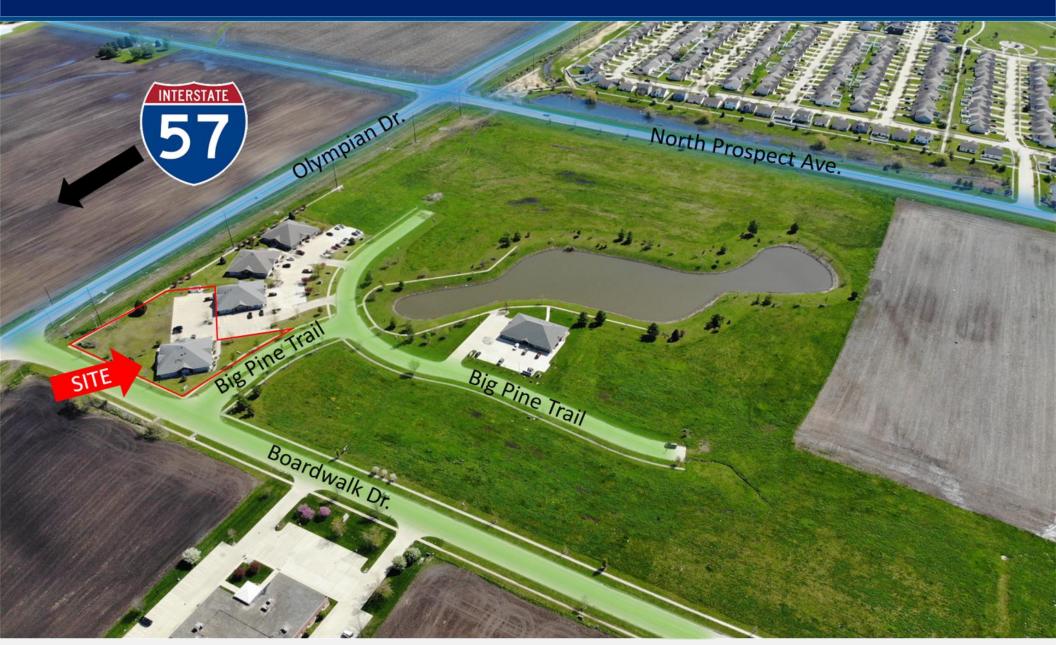

Pinehurst Commons is an office park that includes a 4 acre pond, walking trails, and extensive landscaping featuring numerous pine trees. The resulting park-like setting offers an eye-pleasing location for professional offices. Located on the north edge of Champaign, off Prospect Avenue and Olympian Drive on Boardwalk Drive, Pinehurst Commons is easily accessible for you and your clients. Located in North Champaign less than 1 mile from I-57 (connects with I-74 & I-72) allows for easy access for clients and staff from afar and the Champaign - Urbana area. The proximity of Pinehurst Commons to Champaign County's major shopping district and restaurants makes it an ideal location for office use. Neighboring businesses include Audibel, Insight Therapy, American Society Animal Science, ROE 9. SST Software, Farm Business Farm Management, FC Stone, and GDM Seed.