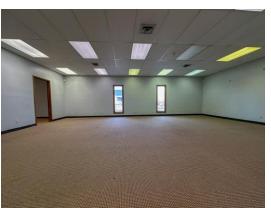

side location. The lease rate includes utilities, wireless internet, taxes, and insurance. The Landlord requires completed rental applications and direct deposit rent payments.

Suite 130: 829 SqFt @ \$850/mo

### **AREA DESCRIPTION**

The property is in a desirable and affordable west side location of Springfield. It is visible from the highly traveled Rt. 4/Veteran Pkwy (24,000 AADT), and one block from prime commuter traffic on W. Monroe (17,300 AADT). The surrounding area includes many destinations, such as Levi, Ray & Shoup (LRS), Crawford, Murphy & Tilly (CMT), AMF Strike N' Spare Lanes, Walgreens, Krispy Kreme Doughnuts, and a small medical office park.



BLAKE PRYOR 217.725.9518 bpryor@cbcdr.com cbcdr.com







## **OFFICE SUITES FOR LEASE**

\$425/month

# **SUITE 130 PHOTOS**















BLAKE PRYOR 217.725.9518 bpryor@cbcdr.com cbcdr.com