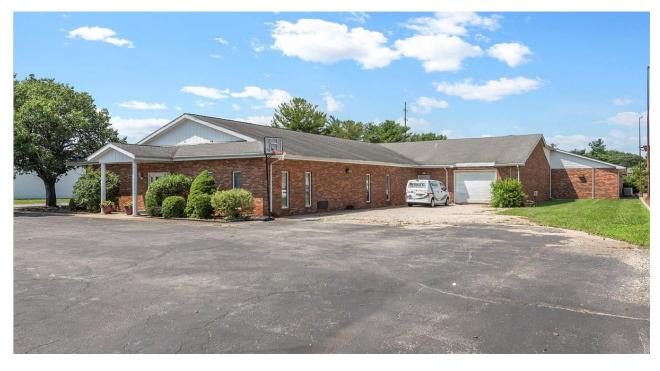

### 917 Clocktower Drive

Springfield, IL 62704

829 SF

**OFFICE** 

AVAILABLE SPACE LEASE PRICE

Suite 130 – 829 SF \$850/ MO

LEASE TYPE PARKING

Gross Ample

### **AREA DESCRIPTION**

The property is in a desirable and affordable west side location of Springfield. It is visible from the highly traveled Rt. 4/Veteran Pkwy (24,000 AADT), and one block from prime commuter traffic on W. Monroe (17,300 AADT). The surrounding area includes many destinations, such as Levi, Ray & Shoup (LRS), Crawford, Murphy & Tilly (CMT), AMF Strike N' Spare Lanes, Walgreens, Krispy Kreme Doughnuts, and a small medical office park.