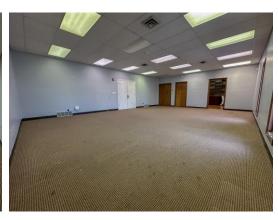

location. The lease rate includes utilities, wireless internet, taxes, and insurance. The Landlord requires completed rental applications and direct deposit rent payments.

Suite 130: 829 SqFt @ \$850/mo

### **AREA DESCRIPTION**

The property is in a desirable and affordable west side location of Springfield. It is visible from the highly traveled Rt. 4/Veteran Pkwy (24,000 AADT), and one block from prime commuter traffic on W. Monroe (17,300 AADT). The surrounding area includes many destinations, such as Levi, Ray & Shoup (LRS), Crawford, Murphy & Tilly (CMT), AMF Strike N' Spare Lanes, Walgreens, Krispy Kreme Doughnuts, and a small medical office park.



BLAKE PRYOR 217.725.9518 bpryor@cbcdr.com cbcdr.com







## **OFFICE SUITES FOR LEASE**

\$425/month

# **SUITE 130 PHOTOS**















BLAKE PRYOR 217.725.9518 bpryor@cbcdr.com cbcdr.com