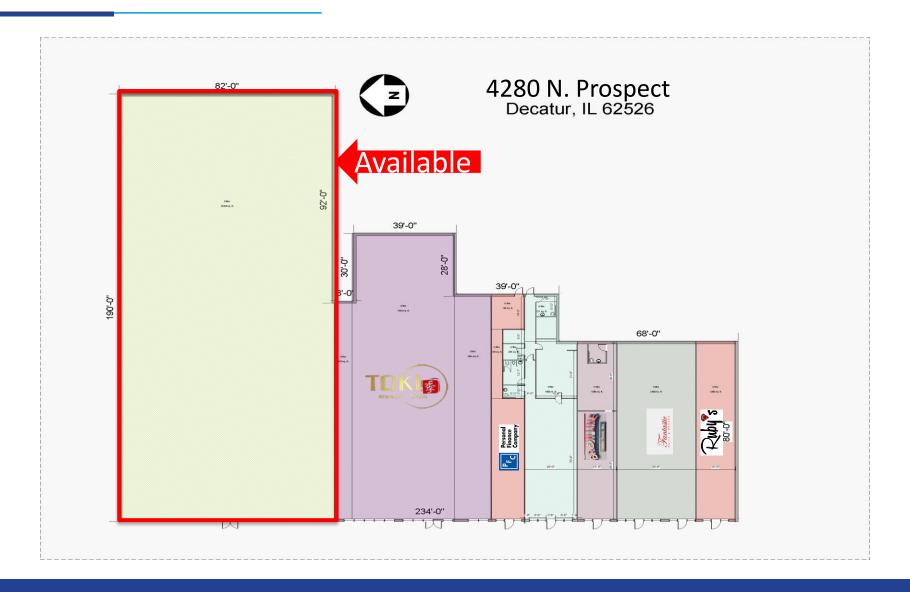

### **Property Description**

Currently there is one space available within Decatur Crossing located in the inline building between Sam's Club and Wal-Mart (4280 N. Prospect Ave.). This 33,000 SF multi-tenant building currently has 15,580 SF available at 4298 N. Prospect Ave. This space is currently occupied by Jo-ann Fabrics & Crafts and will be available 5/1/2024. Decatur Crossing features over 1800 parking spots, great visibility, and traffic counts.

#### SITE PLAN