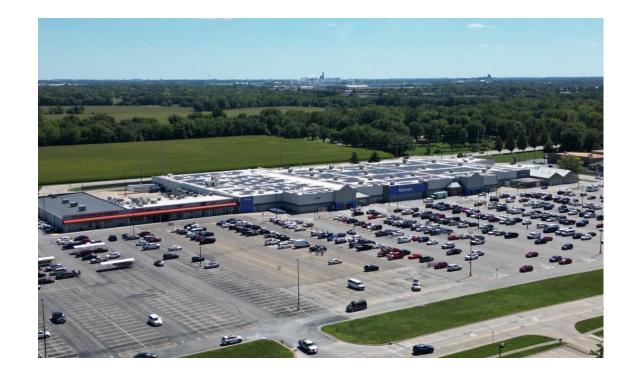

### **Property Description**

Currently there is one space available within Decatur Crossing located in the inline building between Sam's Club and Wal-Mart (4280 N. Prospect Ave.). This 33,000 SF multi-tenant building currently has 15,580 SF available at 4298 N. Prospect Ave. This space is currently occupied by Jo-ann Fabrics & Crafts and will be available 5/1/2024. Decatur Crossing features over 1800 parking spots, great visibility, and traffic counts.

### **Location Description**

Property is located off US 51 (25,100 VPD) and Ash Ave. (11,900 VPD) on the North side of Decatur IL. Decatur Crossing is anchored by Sam's Club and Wal-Mart Supercenter (both recently remodeled) and is the highest volume retail center in the area. Other businesses in the immediate area include: Walareens. Slumberland Furniture, Panera, Arby's, Burger King, Sprint Mobile, Flooring America, Joanne Fabrics, Monical's Pizza, Fuji Japanese Steakhouse, El Rodeo Mexican Restaurant, Boost Mobile, Sally Beauty Supply, Personal Finance, Ruby's Gaming, and Mid America Credit Union. Decatur IL is centrally located lying 40 miles east of Springfield (IL), 45 miles south of Bloomington-Normal, 50 miles southwest of Champaign-Urbana, 135 miles northeast of St. Louis (MO), 150 miles west of Indianapolis (IN), and 180 miles southwest of Chicago.

#### SITE PLAN