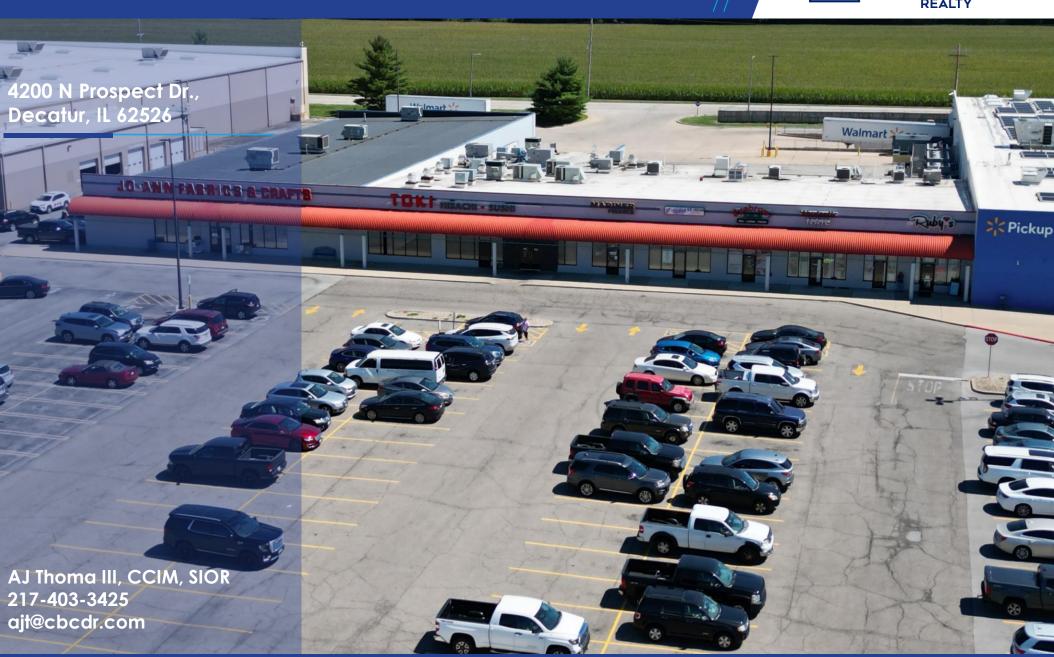

### **Property Description**

Currently there is one space available within Decatur Crossing located in the inline building between Sam's Club and Wal-Mart (4280 N. Prospect Ave.). This 33,000 SF multi-tenant building currently has 15,580 SF available at 4298 N. Prospect Ave. This space is currently occupied by Jo-ann Fabrics & Crafts and will be available 5/1/2024. Decatur Crossing features over 1800 parking spots, great visibility, and traffic counts.

#### CONTACT INFORMATION

AJ Thoma III, CCIM, SIOR Senior Vice President Commercial Brokerage 217-403-3425 ajt@cbcdr.com

Coldwell Banker Commercial Devonshire Realty 201 W. Springfield Ave. | 11<sup>th</sup> Floor Champaign, IL 61820 217.352.7712