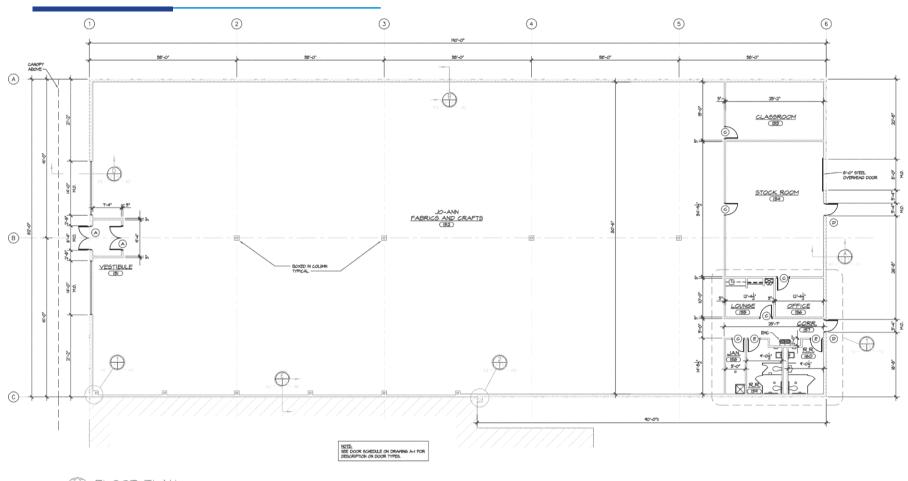

### FLOOR PLAN

FLOOR PLAN

B' OR IO' NOMINAL CHILI MITH SIA' FURREND STRIPS 9 2'-O' O.C., VAPOR RETARLEN, AND 30' TIPE X' O'FP, DD. SEE PIALL RECTIONE FOR CONSTRUCTION ROLLIDING RESPONDED HAD RESILATION.