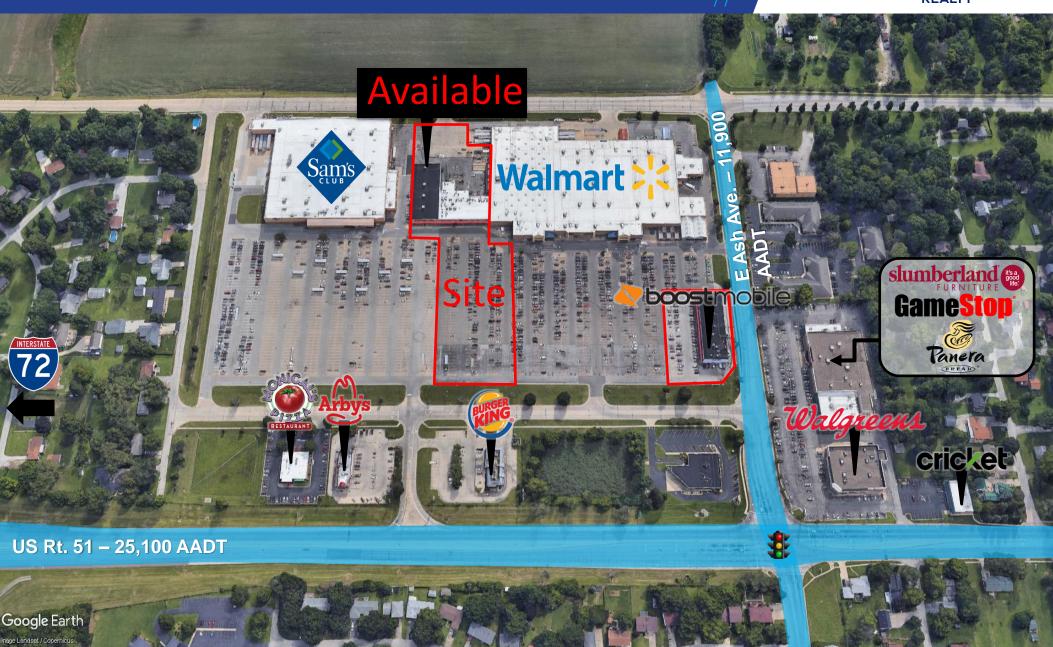

### **Location Description**

Property is located off US 51 (25,100 VPD) and Ash Ave. (11,900 VPD) on the North side of Decatur IL. Decatur Crossing is anchored by Sam's Club and Wal-Mart Supercenter (both recently remodeled) and is the highest volume retail center in the area. Other businesses in the immediate area include: Walareens. Slumberland Furniture, Panera, Arby's, Burger King, Sprint Mobile, Flooring America, Joanne Fabrics, Monical's Pizza, Fuji Japanese Steakhouse, El Rodeo Mexican Restaurant, Boost Mobile, Sally Beauty Supply, Personal Finance, Ruby's Gaming, and Mid America Credit Union. Decatur IL is centrally located lying 40 miles east of Springfield (IL), 45 miles south of Bloomington-Normal, 50 miles southwest of Champaign-Urbana, 135 miles northeast of St. Louis (MO), 150 miles west of Indianapolis (IN), and 180 miles southwest of Chicago.

#### SITE PLAN