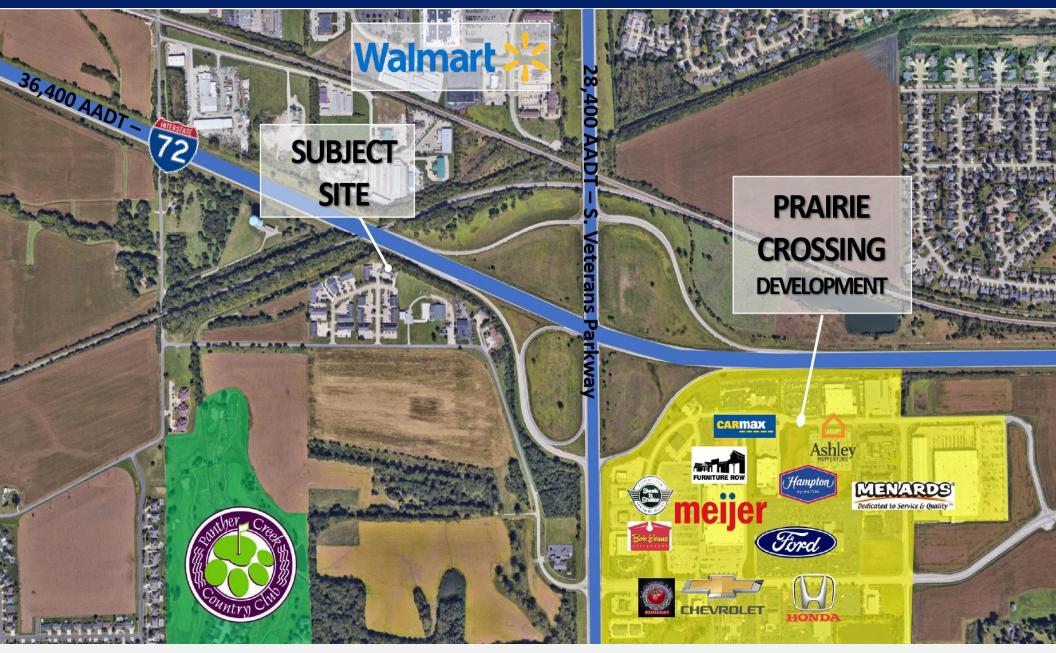

Priced well below fair market value (\$668,988), this is a great find for an owner-occupant looking for a west-side location with flexibility and room to grow.

The property is located in the Mathers Court office park on the southwest side of Springfield. It backs up to Interstate 72 (36,400 AADT) and is north of the affluent Panther Creek Subdivision. It is less than one minute from Veterans Pkwy/Rt. 4 (28,400 AADT), the main retail artery and thoroughfare in Springfield. The trade area includes the Meijer-anchored Prairie Crossing (Meijer, Menards, Camping World, Ashley Store) and Walmart-anchored Parkway Pointe (Walmart, Target, Hobby Lobby, Club Car Wash) commercial developments among many other restaurants, amenities, and professional services.