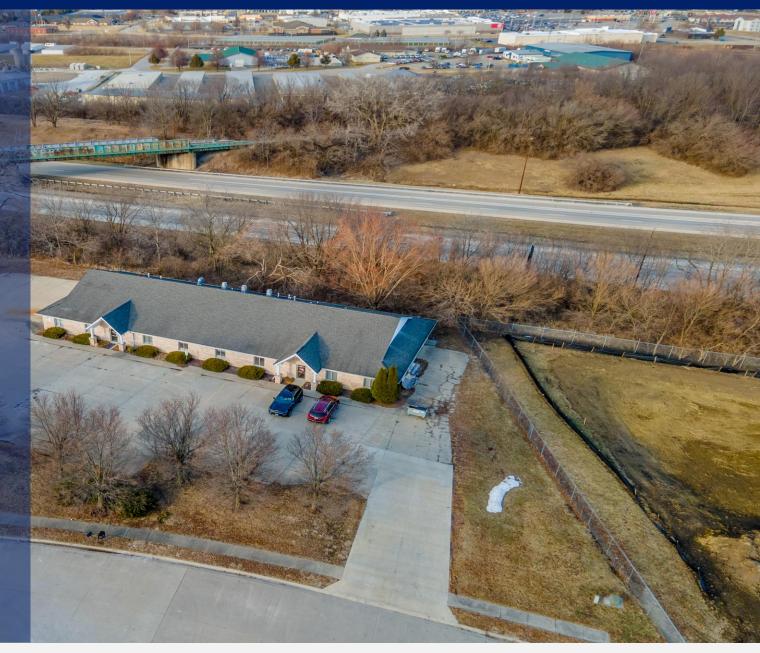

## **HIGH AERIAL**

COLDWELL BANKER COMMERCIAL DEVONSHIRE REALTY Springfield, IL 217-547-6650

### **PROPERTY OVERVIEW**

Coldwell Banker Commercial Devonshire Realty (CBCDR) is excited to present this exceptional opportunity on Springfield's southwest side!

This versatile property is currently divided into two spaces: a 4,300 SF former dental arts laboratory and a 2,100 SF office space. The 4,300 SF area features two expansive open workspaces, multiple private offices or rooms, a break room, a mechanical room, and two restrooms. The 2,100 SF space includes a welcoming reception area, three private offices, a conference room or executive office, a break room, two restrooms, and a spacious workshop with an 8't x 10'w overhead door. A tenant currently occupies this space on a month-to-month basis.

Priced well below fair market value (\$668,988), this is a great find for an owner-occupant looking for a west-side location with flexibility and room to grow.

The property is located in the Mathers Court office park on the southwest side of Springfield. It backs up to Interstate 72 (36,400 AADT) and is north of the affluent Panther Creek Subdivision. It is less than one minute from Veterans Pkwy/Rt. 4 (28,400 AADT), the main retail artery and thoroughfare in Springfield. The trade area includes the Meijer-anchored Prairie Crossing (Meijer, Menards, Camping World, Ashley Store) and Walmart-anchored Parkway Pointe (Walmart, Target, Hobby Lobby, Club Car Wash) commercial developments among many other restaurants, amenities, and professional services.