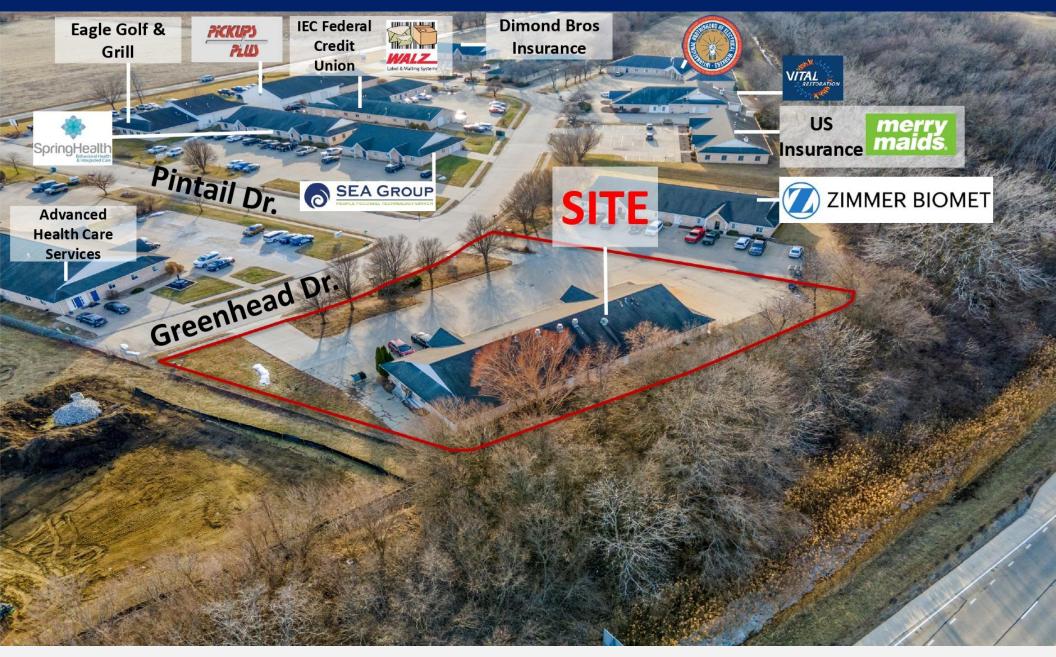

Priced well below fair market value (\$668,988), this is a great find for an owner-occupant looking for a west-side location with flexibility and room to grow.

The property is located in the Mathers Court office park on the southwest side of Springfield. It backs up to Interstate 72 (36,400 AADT) and is north of the affluent Panther Creek Subdivision. It is less than one minute from Veterans Pkwy/Rt. 4 (28,400 AADT), the main retail artery and thoroughfare in Springfield. The trade area includes the Meijer-anchored Prairie Crossing (Meijer, Menards, Camping World, Ashley Store) and Walmart-anchored Parkway Pointe (Walmart, Target, Hobby Lobby, Club Car Wash) commercial developments among many other restaurants, amenities, and professional services.