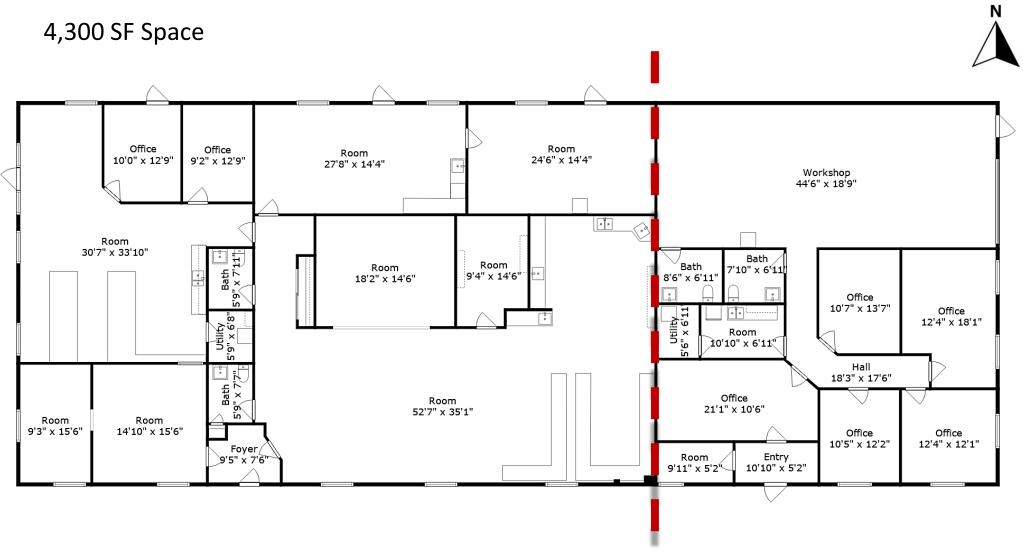

## **FLOOR PLAN**

2,100 SF Space

### 4,300 SF Space

COLDWELL BANKER COMMERCIAL DEVONSHIRE REALTY Springfield, IL 217-547-6650