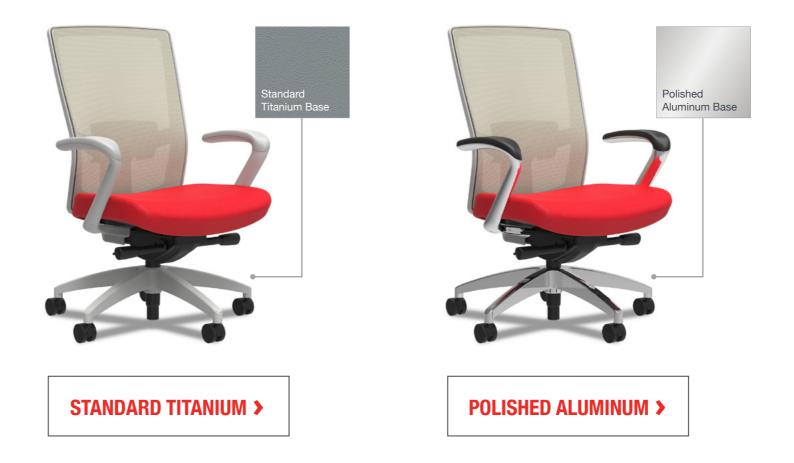

### **Base Finishes**

Base finish based on selected frame finish

CUSTOMIZE

#### **Standard Black Base**

The black base is designed to match virtually any color or pattern, and pairs with the black frame.

#### **Standard Titanium Base**

The grey/silver colored base creates a contemporary look, and matches the titanium frame.

#### **Polished Aluminum Base**

This shiny metal frame offers a more upscale look, and can be paired with either black or titanium frames.

STORY MEET

PLAN

**< BACK** 

CUSTOMIZE