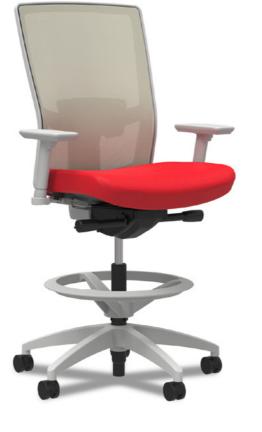

### Task Stool

Sit when you want to, and stand when you don't.

# Staples<sup>®</sup> Workplace Series<sup>™</sup> 500 Task Stool

Titanium frame and base with Fog Mesh back

**Shown with Additional Options:** Adjustable Lumbar, Limited Synchro-Tilt Control and Height & Width Adjustable Arms

## Staples<sup>®</sup> Workplace Series<sup>™</sup> 500 Task Stool

Black frame and base with Black Mesh back

**Shown with Additional Options:** Adjustable Lumbar, Limited Synchro-Tilt Control and Height & Width Adjustable Arms