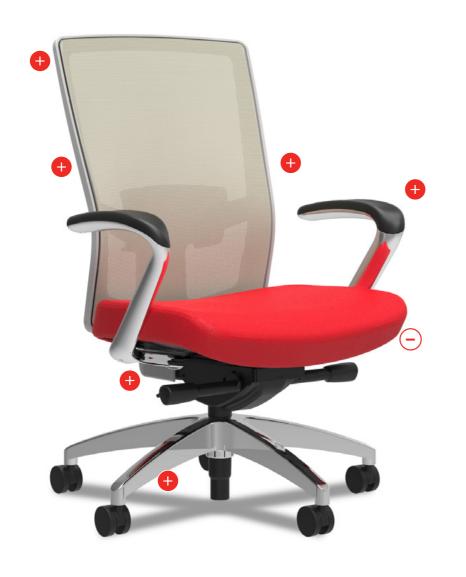

### TASK CHAIR - Features

Select a feature to learn more. Use the back button to select a different chair type.

### **Control Mechanisms**

#### Synchro-Tilt

A control mechanism that allows the user to recline the back while keeping the seat parallel to the floor, which encourages proper back alignment and increases circulation.

#### Synchro-Tilt with Seat Slide

The synchro-tilt control with an added adjustment that allows the user to move the entire seat cushion forward or backward.

#### **Advanced Synchro-Tilt**

This control rises the seat slightly as the user reclines, while keeping the feet firmly on the floor.

#### Synchro-tilt with independent back angle

This recline control moves the back while keeping the seat parallel to the floor, encouraging proper spinal alignment.

STORY MEET

PLAN

**< BACK** 