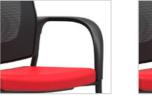

### **Arm Options**

Arm finish based on selected base finish

CUSTOMIZE

#### **Fixed Arms**

The arms are integrated into the frame and are not adjustable. Available in black, titanium, and polished aluminum based on frame color.