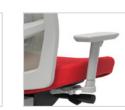

#### Height & Width Adjustable Arms

These arms can be moved up and down as well as in and out to fit the user's preferences. Available in black and titanium.

#### All Adjustable Arms

In addition to adjustments for height and width, these arms also pivot to create total customization. Available in black and titanium.

STORY MEET

PLAN

CUSTOMIZE

**< BACK** 