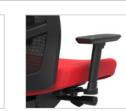

### **Arm Options**

Arm finish based on selected base finish

CUSTOMIZE

#### Height & Width Adjustable Arms

These arms can be moved up and down as well as in and out to fit the user's preferences. Available in black and titanium.

#### All Adjustable Arms

In addition to adjustments for height and width, these arms also pivot to create total customization. Available in black and titanium.

STORY MEET

PLAN

CUSTOMIZE

**< BACK** 