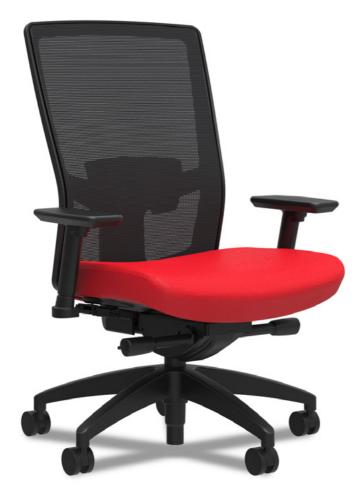

## **Staples<sup>®</sup> Workplace Series<sup>®</sup> 500 Task Chair**

Titanium frame and base with Fog Mesh back

Shown with Additional Options: Adjustable Lumbar, Synchro-Tilt w/ Independent Back Angle and Height & Width Adjustable Arms

### **Additional Options:**

Arms

Armless

Fixed Arms

Height & Width All Adjustable Adjustable Arms Arms

### **Control Mechanism**

Synchro-Tilt w/

Advanced Synchro-Tilt

#### Synchro-Tilt w/ Independent Back Angle

#### Seat Fabric

Hundreds of seating fabrics available

Seat Slide

### Lumbar Support

Adjustable Lumbar