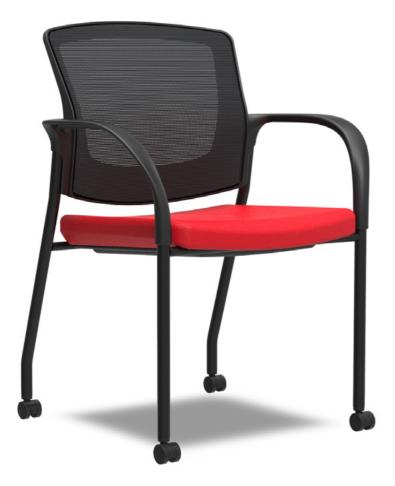

### **GUEST CHAIR -** Features

Select a feature to learn more. Use the back button to select a different chair type.

### **Base Type**

#### Sled Base

This chair base runs along the floor to allow for easy movement and repositioning on hard or soft surfaces.

#### 4-Leg Base

Four individual legs provide sturdy support, and casters or glides enable easy movement on a variety of surfaces.

STORY MEET

T PLAN

**< BACK** 

CUSTOMIZE

### Arm Type

#### Armless

These chairs feature no arms.

#### **Fixed Arms**

These arms provide valuable upper body support and overall comfort to any user.

**< BACK** 

STORY MEET

PLAN

CUSTOMIZE

**< BACK** 