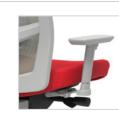

### **Arm Options**

Arm finish based on selected base finish

CUSTOMIZE

#### Height & Width Adjustable Arms

These arms can be moved up and down as well as in and out to fit the user's preferences. Available in black and titanium.

#### All Adjustable Arms

In addition to adjustments for height and width, these arms also pivot to create total customization. Available in black and titanium.

STORY MEET

PLAN

CUSTOMIZE

**< BACK** 