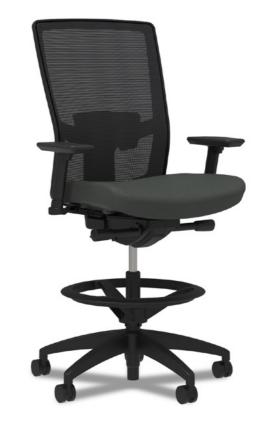

### Task Stool

Sit when you want to, and stand when you don't.

### **Control Mechanism**

#### Limted Synchro-Tilt Control

This recline control moves the back while keeping the seat parallel to the floor, encouraging proper spinal alignment.

STORY MEET

PLAN

CUSTOMIZE

**< BACK** 