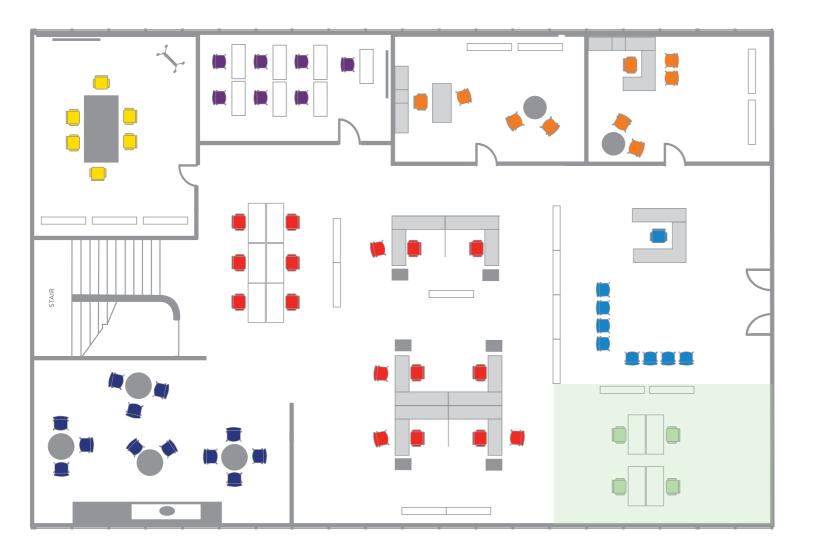

## **EVERYWHERE YOU NEED IT**

Select a setting and unveil the potential.

### **Floorplan Settings**

### Welcoming

First impressions matter. Greet guests in style with Workplace Series guest seating that makes everyone comfortable, while speaking volumes about your brand.

Task Chair

Guest Chair

### Café / Breakroom

Relax. Refuel. Recharge. Workplace Series break room chairs provide a comfortable place for workers to reenergize away from the workstation.

Guest Chair

### **Training Spaces**

Today's training spaces are constantly in flux. Lightweight Workplace Series guest chairs move easily and stack to save space and enable quick transitions between activities.

Guest Chair