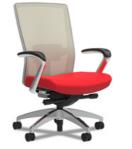

### Task Chair

The chair you will spend most of your time in and the chair that you get things done in.

## **Staples<sup>®</sup> Workplace Series<sup>®</sup> 500 Task Chair**

Titanium frame and base with Fog Mesh back

Shown with Additional Options: Adjustable Lumbar, Synchro-Tilt w/ Independent Back Angle and Height & Width Adjustable Arms