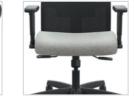

### Task Chair

The chair you will spend most of your time in and the chair that you get things done in.

## **Staples<sup>®</sup> Workplace Series<sup>®</sup> 500 Task Chair**

Titanium frame and base with Fog Mesh back

Shown with Additional Options: Adjustable Lumbar, Synchro-Tilt w/ Independent Back Angle and Height & Width Adjustable Arms