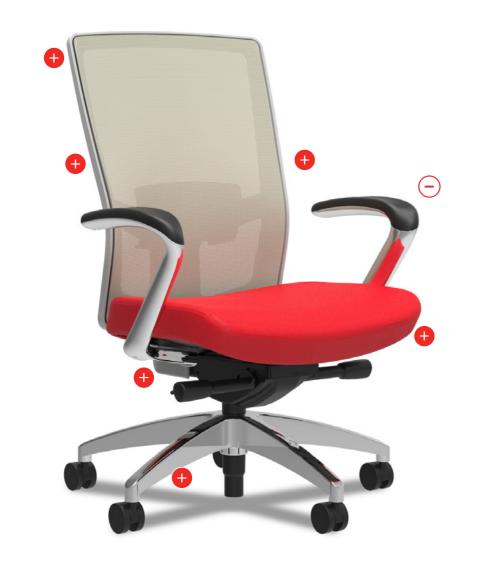

## TASK CHAIR - Features

Select a feature to learn more. Use the back button to select a different chair type.

### **Arm Options**

Arm finish based on selected base finish

CUSTOMIZE

#### Armless

These chairs feature no arms.

#### **Fixed Arms**

The arms are integrated into the frame and are not adjustable. Available in black, titanium, and polished aluminum based on frame color.

#### Height & Width Adjustable Arms

These arms can be moved up and down as well as in and out to fit the user's preferences. Available in black and titanium.

#### All Adjustable Arms

In addition to adjustments for height and width, these arms also pivot to create total customization. Available in black and titanium.

STORY MEET

PLAN

CUSTOMIZE

**< BACK** 