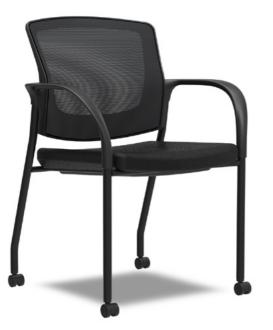

# **NEED IT FAST OPTIONS -** Guest Chair

**< BACK** 

Guest Chair with Black Fabric

**Additional Features:** Black 4-leg base, frame, and back mesh are paired with fixed arms and hard casters

### Guest Chair with Black Vinyl Fabric

**Additional Features:** Black 4-leg base, frame, and back mesh are paired with fixed arms and hard casters

### Guest Chair with Iron Ore Fabric

**Additional Features:** Black 4-leg base, frame, and back mesh are paired with fixed arms and hard casters