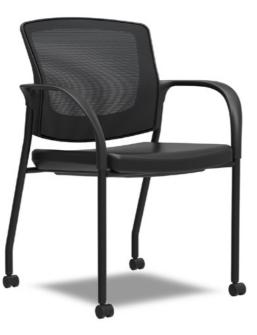

# **NEED IT FAST OPTIONS -** Guest Chair

**< BACK** 

Guest Chair with Black Fabric

**Additional Features:** Black 4-leg base, frame, and back mesh are paired with fixed arms and hard casters

### Guest Chair with Black Vinyl Fabric

**Additional Features:** Black 4-leg base, frame, and back mesh are paired with fixed arms and hard casters

### Guest Chair with Iron Ore Fabric

**Additional Features:** Black 4-leg base, frame, and back mesh are paired with fixed arms and hard casters