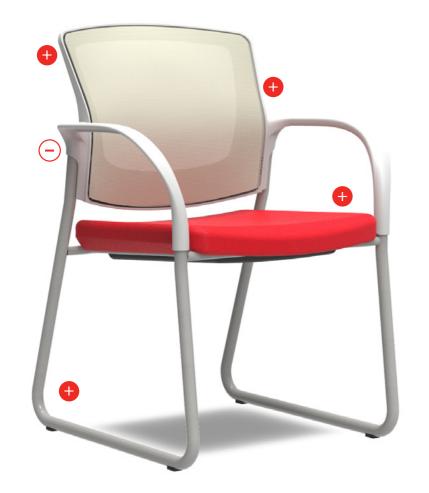

### **GUEST CHAIR -** Features

Select a feature to learn more. Use the back button to select a different chair type.

### **Base Type**

#### Sled Base

This chair base runs along the floor to allow for easy movement and repositioning on hard or soft surfaces.

#### 4-Leg Base

Four individual legs provide sturdy support, and casters or glides enable easy movement on a variety of surfaces.

STORY MEET

T PLAN

**< BACK** 

CUSTOMIZE