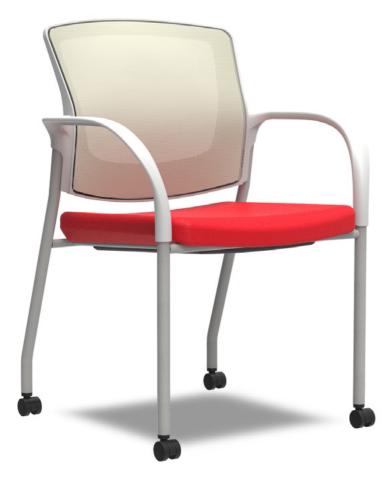

### Guest Chair

The versatility ranges from front to back and everywhere in between.

LEARN MORE >

LEARN MORE >

LEARN MORE >

STORY MEET

PLAN

CUSTOMIZE

### **GUEST CHAIR -** Features

Select a feature to learn more. Use the back button to select a different chair type.

### **Base Type**

#### Sled Base

This chair base runs along the floor to allow for easy movement and repositioning on hard or soft surfaces.

#### 4-Leg Base

Four individual legs provide sturdy support, and casters or glides enable easy movement on a variety of surfaces.

STORY MEET

T PLAN

**< BACK** 

CUSTOMIZE