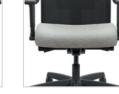

## **Staples<sup>®</sup> Workplace Series<sup>®</sup> 500 Task Chair**

Titanium frame and base with Fog Mesh back

Shown with Additional Options: Adjustable Lumbar, Synchro-Tilt w/ Independent Back Angle and Height & Width Adjustable Arms

### **Control Mechanism**

Synchro-Tilt w/

Advanced Synchro-Tilt