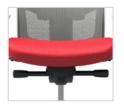

### **Control Mechanisms**

#### Synchro-Tilt

A control mechanism that allows the user to recline the back while keeping the seat parallel to the floor, which encourages proper back alignment and increases circulation.

#### Synchro-Tilt with Seat Slide

The synchro-tilt control with an added adjustment that allows the user to move the entire seat cushion forward or backward.

#### **Advanced Synchro-Tilt**

This control rises the seat slightly as the user reclines, while keeping the feet firmly on the floor.

#### Synchro-tilt with independent back angle

This recline control moves the back while keeping the seat parallel to the floor, encouraging proper spinal alignment.

STORY MEET

PLAN

**< BACK** 