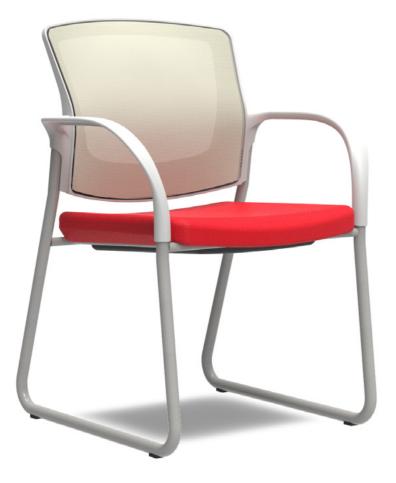

# **CUSTOMIZE YOUR CHAIR -** Guest Chair

**< BACK** 

## Select your frame / base finish from the options below.

To select a new chair type use the back button above.

## Staples<sup>®</sup> Workplace Series<sup>™</sup> 500 Guest Chair

Titanium sled base and frame with Fog Mesh back

Shown with Additional Options: Fixed Arms

**« BACK « START OVER** 