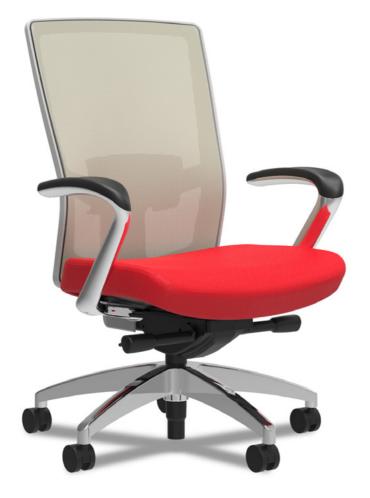

## **Staples<sup>®</sup> Workplace Series<sup>®</sup> 500 Task Chair**

Titanium frame and base with Fog Mesh back

Shown with Additional Options: Adjustable Lumbar, Synchro-Tilt w/ Independent Back Angle and Height & Width Adjustable Arms

### **Additional Options:**

Arms

Armless

Fixed Arms

Height & Width All Adjustable Adjustable Arms Arms

### **Control Mechanism**

Synchro-Tilt w/

Advanced Synchro-Tilt

#### Synchro-Tilt w/ Independent Back Angle

#### Seat Fabric

Hundreds of seating fabrics available

Seat Slide

### Lumbar Support

Adjustable Lumbar