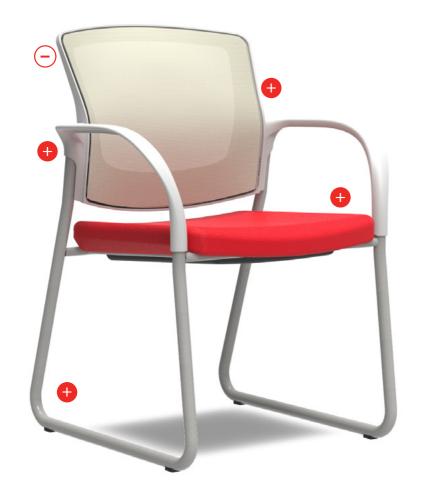

### **GUEST CHAIR -** Features

Select a feature to learn more. Use the back button to select a different chair type.

### **Base Type**

#### Sled Base

This chair base runs along the floor to allow for easy movement and repositioning on hard or soft surfaces.

#### 4-Leg Base

Four individual legs provide sturdy support, and casters or glides enable easy movement on a variety of surfaces.

STORY MEET

T PLAN

**< BACK** 

CUSTOMIZE