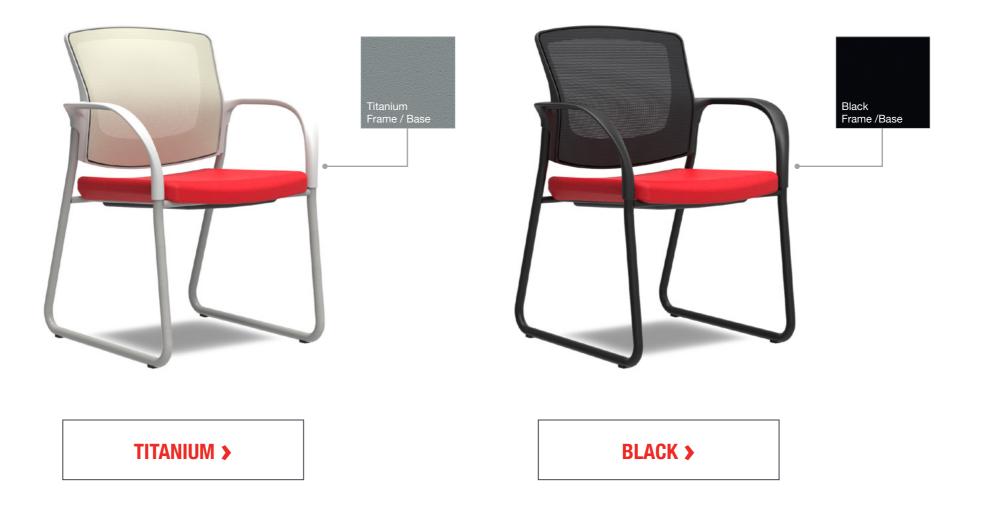

### **GUEST CHAIR -** Features

Select a feature to learn more. Use the back button to select a different chair type.

### Frame / Base Finishes

#### **Black Frame / Base**

The black frame and base is designed to match virtually any color or pattern. Pairs with the black frame.

#### **Titanium Frame / Base**

The grey/silver colored base and frame creates a contemporary look. Pairs with the titanium frame.