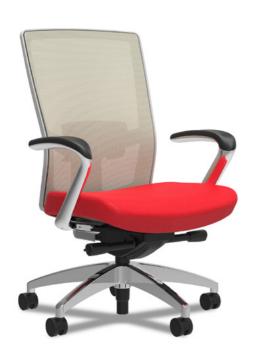

### Task Chair

The chair you will spend most of your time in and the chair that you get things done in.

## **Staples<sup>®</sup> Workplace Series<sup>®</sup> 500 Task Chair**

Titanium frame and base with Fog Mesh back

Shown with Additional Options: Adjustable Lumbar, Synchro-Tilt w/ Independent Back Angle and Height & Width Adjustable Arms

## **Staples<sup>®</sup> Workplace Series<sup>®</sup> 500 Task Chair**

Black frame and base with Black Mesh back

Shown with Additional Options: Adjustable Lumbar, Synchro-Tilt w/ Independent Back Angle and Height & Width Adjustable Arms