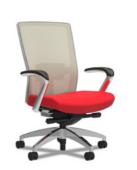

### Task Chair

The chair you will spend most of your time in and the chair that you get things done in.