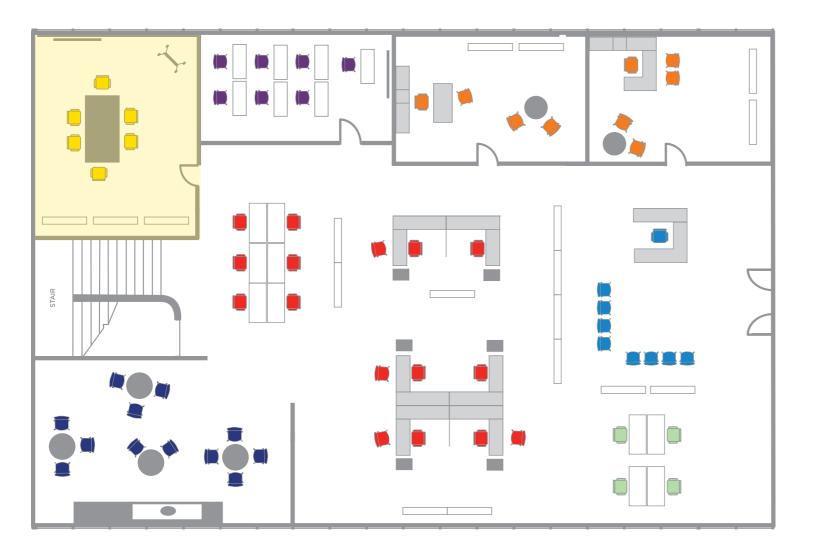

## **EVERYWHERE YOU NEED IT**

Select a setting and unveil the potential.

### **Floorplan Settings**

### Workstation

From dedicated workstations to touchdown areas, Workplace Series task chairs and stools support every body type and personal preference. Add comfortable guest seating to invite impromptu collaboration.

### Welcoming

First impressions matter. Greet guests in style with Workplace Series guest seating that makes everyone comfortable, while speaking volumes about your brand.

Task Chair

Guest Chair

### Café / Breakroom

Relax. Refuel. Recharge. Workplace Series break room chairs provide a comfortable place for workers to reenergize away from the workstation.

Guest Chair

### **Training Spaces**

Today's training spaces are constantly in flux. Lightweight Workplace Series guest chairs move easily and stack to save space and enable quick transitions between activities.

Guest Chair

### **Breakout Spaces**

Open office retreat spaces offer workers a quiet refuge from from the center of the office to refocus, connect with collaborators, and host informal small group meetings.

Task Stool

### **Private Office**

Productive hours at work requires the ability to comfortably focus, which is why Workplace Series task chairs easily adjust to create a custom fit. Add comfortable guest seating to support conferencing and informal meetings.

### Conference

Full-featured Workplace Series chairs include intuitive adjustments for personal comfort that allow anyone to come in, sit down, and quickly and comfortably get down to business.

Task Chair