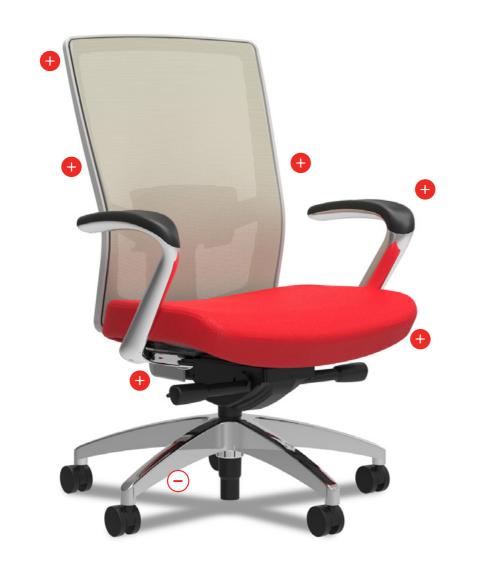

### TASK CHAIR - Features

Select a feature to learn more. Use the back button to select a different chair type.

### **Control Mechanisms**

#### Synchro-Tilt

A control mechanism that allows the user to recline the back while keeping the seat parallel to the floor, which encourages proper back alignment and increases circulation.

#### Synchro-Tilt with Seat Slide

The synchro-tilt control with an added adjustment that allows the user to move the entire seat cushion forward or backward.

#### **Advanced Synchro-Tilt**

This control rises the seat slightly as the user reclines, while keeping the feet firmly on the floor.

#### Synchro-tilt with independent back angle

This recline control moves the back while keeping the seat parallel to the floor, encouraging proper spinal alignment.

STORY MEET

PLAN

**< BACK** 