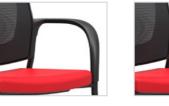

### **GUEST CHAIR -** Features

Select a feature to learn more. Use the back button to select a different chair type.

### Arm Type

#### Armless

These chairs feature no arms.

#### **Fixed Arms**

These arms provide valuable upper body support and overall comfort to any user.

**< BACK** 

STORY MEET

PLAN

CUSTOMIZE

**< BACK** 