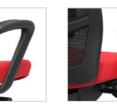

#### Armless

These chairs feature no arms.

#### **Fixed Arms**

The arms are integrated into the frame and are not adjustable. Available in black, titanium, and polished aluminum based on frame color.

#### Height & Width Adjustable Arms

These arms can be moved up and down as well as in and out to fit the user's preferences. Available in black and titanium.

#### All Adjustable Arms

In addition to adjustments for height and width, these arms also pivot to create total customization. Available in black and titanium.

STORY MEET

PLAN

CUSTOMIZE

**< BACK** 