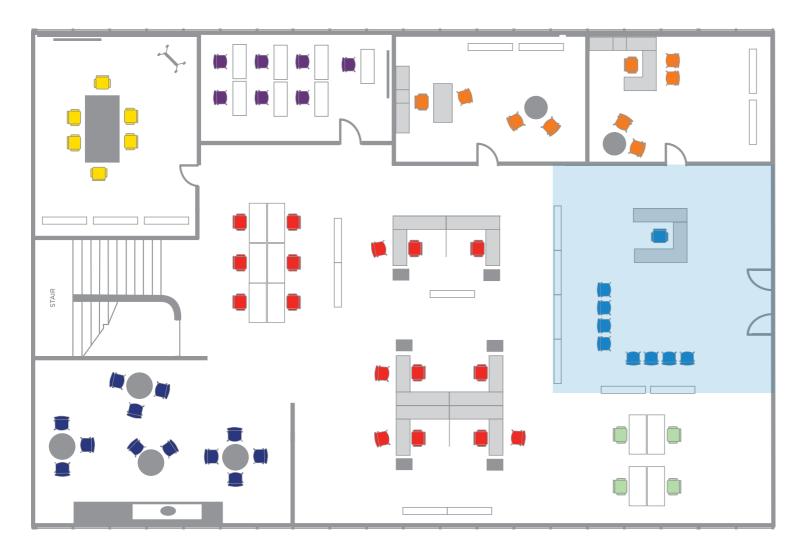

## **EVERYWHERE YOU NEED IT**

Select a setting and unveil the potential.

### **Floorplan Settings**

### Workstation

From dedicated workstations to touchdown areas, Workplace Series task chairs and stools support every body type and personal preference. Add comfortable guest seating to invite impromptu collaboration.

Task Chair

Task Stool

Guest Chair