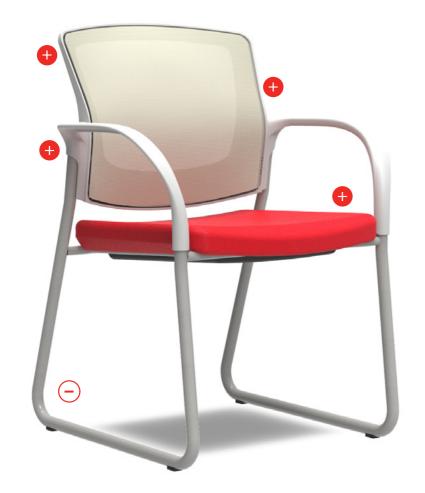

## **CUSTOMIZE YOUR CHAIR**

### Select your chair type from the options below.

Finding the perfect chair begins here. Whether you're sitting all day, using standing-height worksurfaces or supporting short-term seating needs, choose the right type of seat for your space and needs.

## CUSTOMIZE YOUR CHAIR - Task Chair

### Select your frame finish from the options below.

To select a new chair type use the back button above.

**< BACK** 