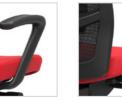

### **Arm Options**

Arm finish based on selected base finish

CUSTOMIZE

#### **Fixed Arms**

The arms are integrated into the frame and are not adjustable. Available in black, titanium, and polished aluminum based on frame color.