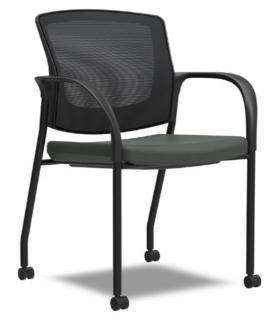

# **NEED IT FAST OPTIONS -** Guest Chair

**< BACK** 

Guest Chair with Black Fabric

**Additional Features:** Black 4-leg base, frame, and back mesh are paired with fixed arms and hard casters

### Guest Chair with Black Vinyl Fabric

**Additional Features:** Black 4-leg base, frame, and back mesh are paired with fixed arms and hard casters

### Guest Chair with Iron Ore Fabric

**Additional Features:** Black 4-leg base, frame, and back mesh are paired with fixed arms and hard casters