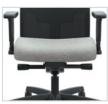

### Task Chair

The chair you will spend most of your time in and the chair that you get things done in.

## **Staples<sup>®</sup> Workplace Series<sup>®</sup> 500 Task Chair**

Titanium frame and base with Fog Mesh back

Shown with Additional Options: Adjustable Lumbar, Synchro-Tilt w/ Independent Back Angle and Height & Width Adjustable Arms