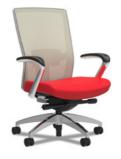

### Task Chair

The chair you will spend most of your time in and the chair that you get things done in.

## **Staples<sup>®</sup> Workplace Series<sup>®</sup> 500 Task Chair**

Titanium frame and base with Fog Mesh back

Shown with Additional Options: Adjustable Lumbar, Synchro-Tilt w/ Independent Back Angle and Height & Width Adjustable Arms

## **Staples<sup>®</sup> Workplace Series<sup>®</sup> 500 Task Chair**

Black frame and base with Black Mesh back

Shown with Additional Options: Adjustable Lumbar, Synchro-Tilt w/ Independent Back Angle and Height & Width Adjustable Arms