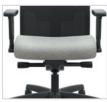

## **Staples<sup>®</sup> Workplace Series<sup>®</sup> 500 Task Chair**

Titanium frame and base with Fog Mesh back

Shown with Additional Options: Adjustable Lumbar, Synchro-Tilt w/ Independent Back Angle and Height & Width Adjustable Arms

### **Additional Options:**

Arms

Armless

Fixed Arms

Height & Width All Adjustable Adjustable Arms Arms