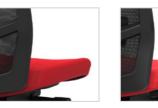

#### Armless

These chairs feature no arms.

#### **Fixed Arms**

The arms are integrated into the frame and are not adjustable. Available in black, titanium, and polished aluminum based on frame color.

#### Height & Width Adjustable Arms

These arms can be moved up and down as well as in and out to fit the user's preferences. Available in black and titanium.

#### All Adjustable Arms

In addition to adjustments for height and width, these arms also pivot to create total customization. Available in black and titanium.

STORY MEET

PLAN

CUSTOMIZE

**< BACK** 