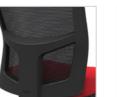

### **Frame Finish**

#### **Black Frame**

The black frame is designed to match virtually any color or pattern. Can be paired with the standard black or polished aluminum base.

**< BACK** 

#### **Titanium Frame**

The grey/silver colored frame creates a contemporary look. Can be paired with the standard titanium or polished aluminum base.

STORY MEET

PLAN

CUSTOMIZE

**< BACK** 