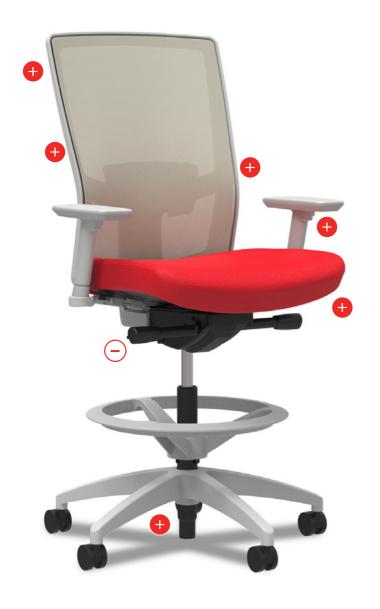

### Task Stool

Sit when you want to, and stand when you don't.

## **TASK STOOL -** Features

Select a feature to learn more. Use the back button to select a different chair type.

### **Control Mechanism**

#### Limted Synchro-Tilt Control

This recline control moves the back while keeping the seat parallel to the floor, encouraging proper spinal alignment.

STORY MEET

PLAN

CUSTOMIZE

**< BACK** 