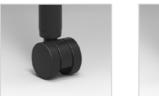

### **Base Type**

#### Sled Base

This chair base runs along the floor to allow for easy movement and repositioning on hard or soft surfaces.

#### 4-Leg Base

Four individual legs provide sturdy support, and casters or glides enable easy movement on a variety of surfaces.

STORY MEET

T PLAN

**< BACK** 

CUSTOMIZE

### **Additional Options:**

Arms

CUSTOMIZE

Fixed Arms

Armless

Casters / Glides

**Seating Fabrics** 

Casters