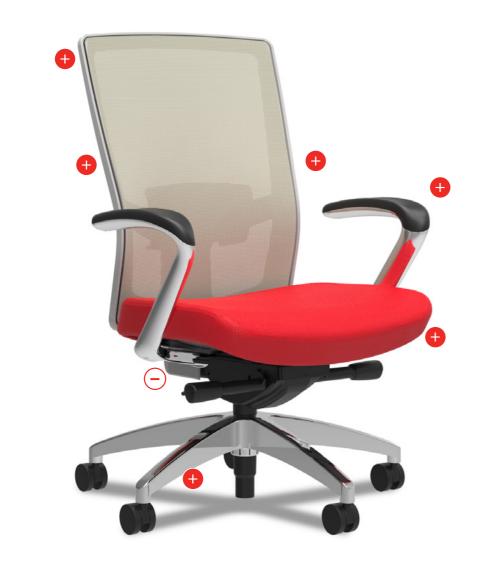

## **CUSTOMIZE YOUR CHAIR**

### Select your chair type from the options below.

Finding the perfect chair begins here. Whether you're sitting all day, using standing-height worksurfaces or supporting short-term seating needs, choose the right type of seat for your space and needs.

## CUSTOMIZE YOUR CHAIR - Task Chair