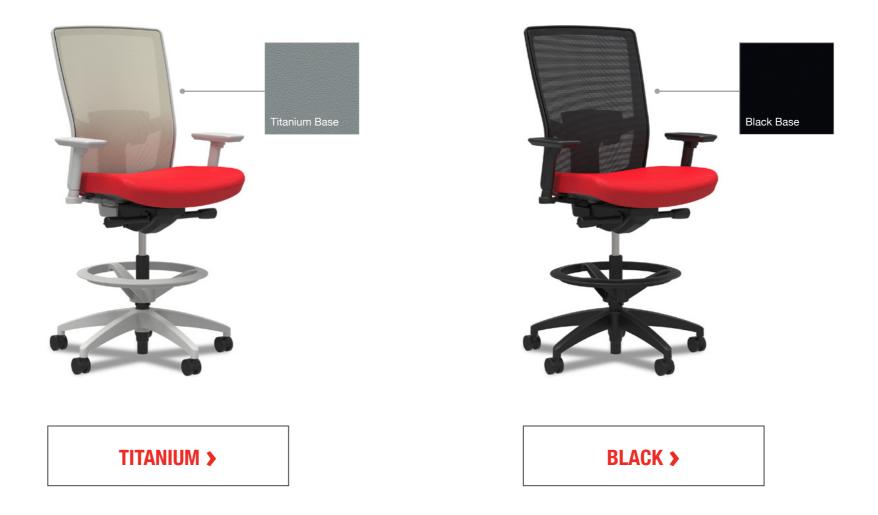

#### **Standard Black Base**

The black base is designed to match virtually any color or pattern, and pairs with the black frame.

#### **Standard Titanium Base**

The grey/silver colored base creates a contemporary look, and matches the titanium frame.

#### **Polished Aluminum Base**

This shiny metal frame offers a more upscale look, and can be paired with either black or titanium frames.

STORY MEET

PLAN

**< BACK** 

CUSTOMIZE