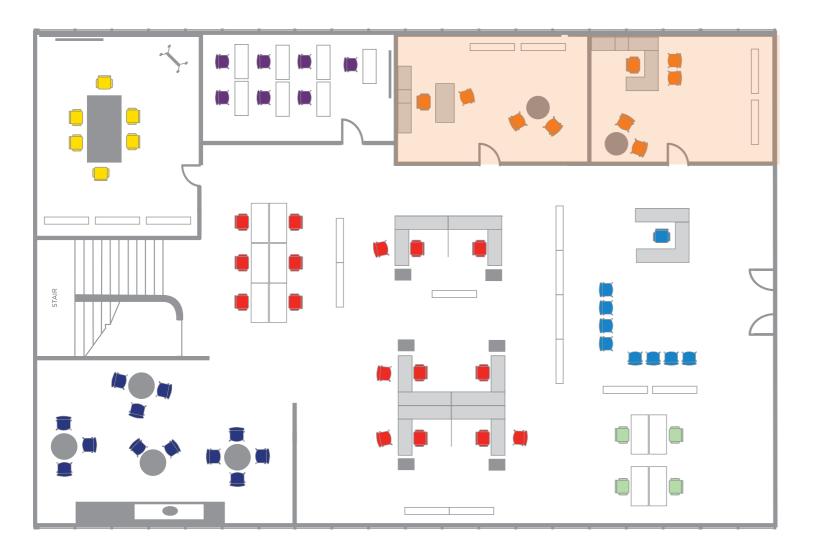

## **EVERYWHERE YOU NEED IT**

Select a setting and unveil the potential.

### **Floorplan Settings**

### **Breakout Spaces**

Open office retreat spaces offer workers a quiet refuge from from the center of the office to refocus, connect with collaborators, and host informal small group meetings.

Task Stool

### **Private Office**

Productive hours at work requires the ability to comfortably focus, which is why Workplace Series task chairs easily adjust to create a custom fit. Add comfortable guest seating to support conferencing and informal meetings.

### Conference

Full-featured Workplace Series chairs include intuitive adjustments for personal comfort that allow anyone to come in, sit down, and quickly and comfortably get down to business.

Task Chair