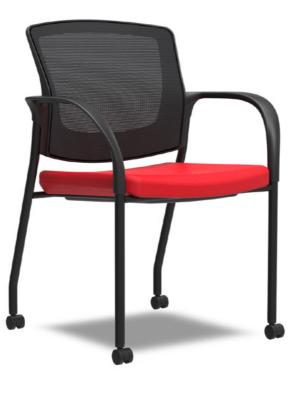

### **GUEST CHAIR -** Features

Select a feature to learn more. Use the back button to select a different chair type.

### **Base Type**

#### Sled Base

This chair base runs along the floor to allow for easy movement and repositioning on hard or soft surfaces.

#### 4-Leg Base

Four individual legs provide sturdy support, and casters or glides enable easy movement on a variety of surfaces.

STORY MEET

T PLAN

**< BACK** 

CUSTOMIZE