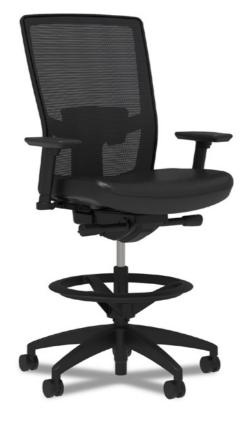

### Task Stool with Black Fabric

Additional Features: Black frame and base with black mesh back, Adjustable Lumbar, Limited Synchro-Tilt Control and Height and Width Adjustable Arms

### Task Stool with Black Vinyl Fabric

Additional Features: Black frame and base with black mesh back, Adjustable Lumbar, Limited Synchro-Tilt Control and Height and Width Adjustable Arms

### Task Stool with Iron Ore Fabric

Additional Features: Black frame and base with black mesh back, Adjustable Lumbar, Limited Synchro-Tilt Control and Height and Width Adjustable Arms