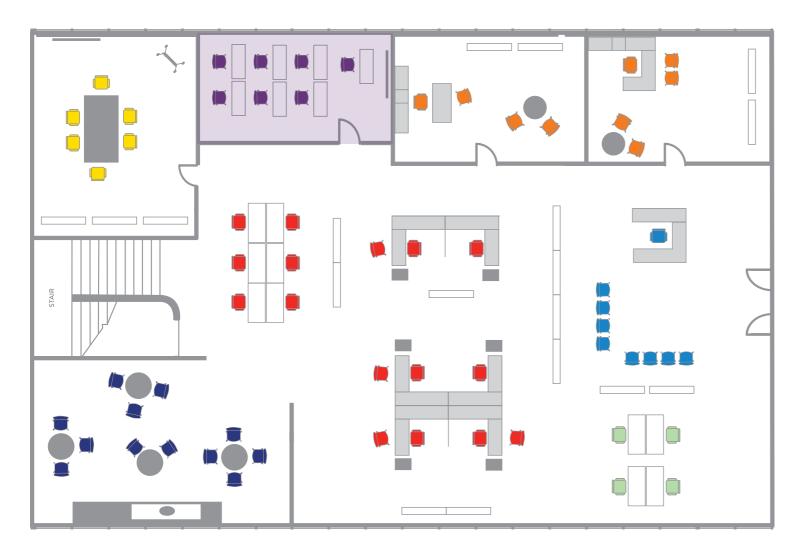

### **Floorplan Settings**

### Workstation

From dedicated workstations to touchdown areas, Workplace Series task chairs and stools support every body type and personal preference. Add comfortable guest seating to invite impromptu collaboration.

### Welcoming

First impressions matter. Greet guests in style with Workplace Series guest seating that makes everyone comfortable, while speaking volumes about your brand.

Task Chair

Guest Chair

### Café / Breakroom

Relax. Refuel. Recharge. Workplace Series break room chairs provide a comfortable place for workers to reenergize away from the workstation.

Guest Chair

### **Training Spaces**

Today's training spaces are constantly in flux. Lightweight Workplace Series guest chairs move easily and stack to save space and enable quick transitions between activities.

Guest Chair

### **Breakout Spaces**

Open office retreat spaces offer workers a quiet refuge from from the center of the office to refocus, connect with collaborators, and host informal small group meetings.

Task Stool

### **Private Office**

Productive hours at work requires the ability to comfortably focus, which is why Workplace Series task chairs easily adjust to create a custom fit. Add comfortable guest seating to support conferencing and informal meetings.

### Conference

Full-featured Workplace Series chairs include intuitive adjustments for personal comfort that allow anyone to come in, sit down, and quickly and comfortably get down to business.

Task Chair