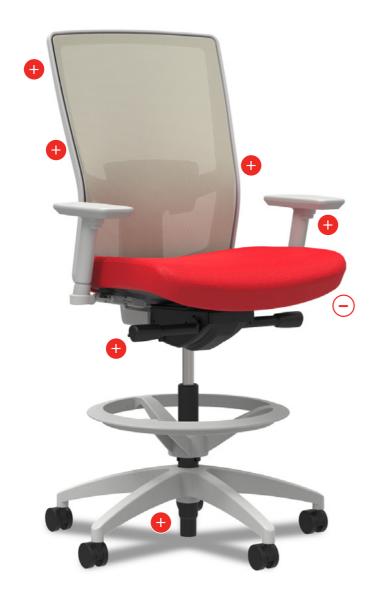

### TASK CHAIR - Features

Select a feature to learn more. Use the back button to select a different chair type.

### **Control Mechanisms**

### **Arm Options**

Arm finish based on selected base finish

CUSTOMIZE

### Lumbar Support

## **Staples<sup>®</sup> Workplace Series<sup>®</sup> 500 Task Chair**

Titanium frame and base with Fog Mesh back

Shown with Additional Options: Adjustable Lumbar, Synchro-Tilt w/ Independent Back Angle and Height & Width Adjustable Arms