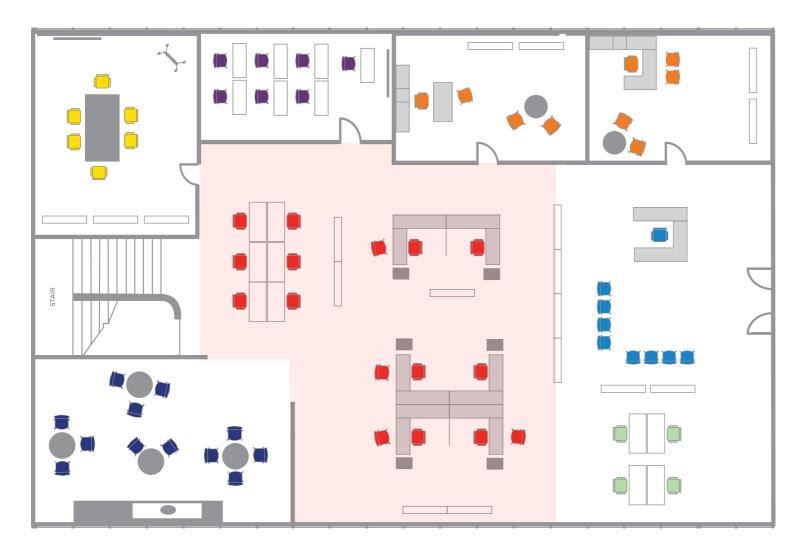

## **EVERYWHERE YOU NEED IT**

Select a setting and unveil the potential.

### **Floorplan Settings**

### Workstation

From dedicated workstations to touchdown areas, Workplace Series task chairs and stools support every body type and personal preference. Add comfortable guest seating to invite impromptu collaboration.

### Welcoming

First impressions matter. Greet guests in style with Workplace Series guest seating that makes everyone comfortable, while speaking volumes about your brand.

Task Chair

Guest Chair

### Café / Breakroom

Relax. Refuel. Recharge. Workplace Series break room chairs provide a comfortable place for workers to reenergize away from the workstation.

Guest Chair

### **Training Spaces**

Today's training spaces are constantly in flux. Lightweight Workplace Series guest chairs move easily and stack to save space and enable quick transitions between activities.

Guest Chair

### **Breakout Spaces**

Open office retreat spaces offer workers a quiet refuge from from the center of the office to refocus, connect with collaborators, and host informal small group meetings.

Task Stool

### **Private Office**

Productive hours at work requires the ability to comfortably focus, which is why Workplace Series task chairs easily adjust to create a custom fit. Add comfortable guest seating to support conferencing and informal meetings.

### Conference

Full-featured Workplace Series chairs include intuitive adjustments for personal comfort that allow anyone to come in, sit down, and quickly and comfortably get down to business.

Task Chair