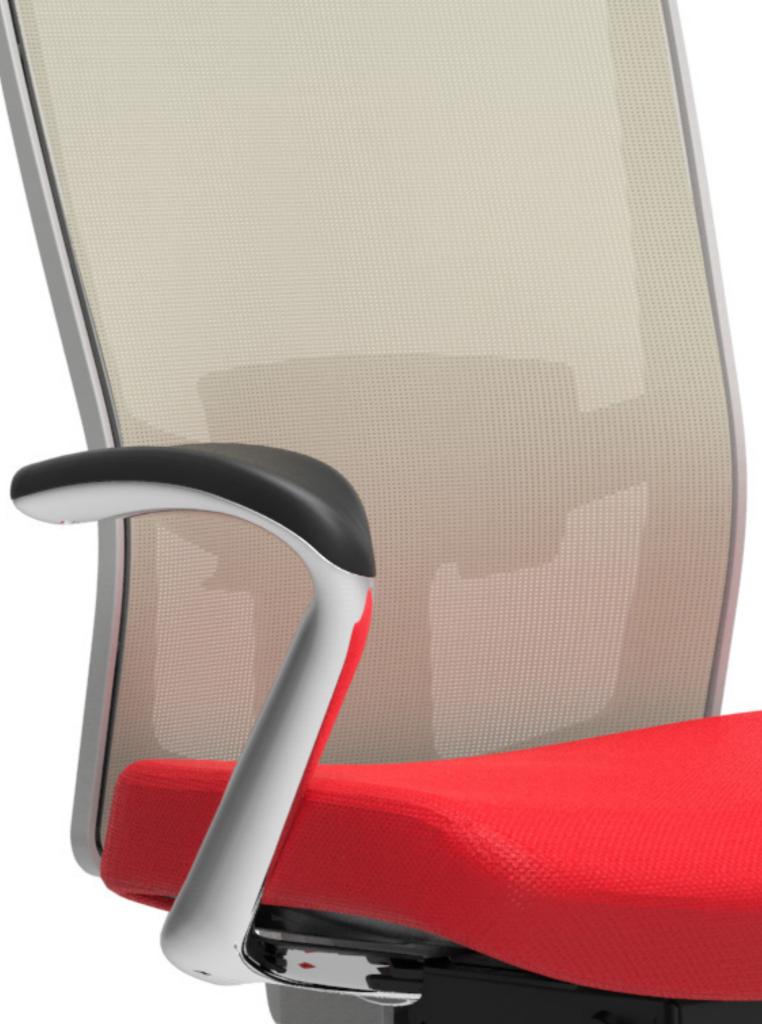

#### **Fixed Arms**

The arms are integrated into the frame and are not adjustable. Available in black, titanium, and polished aluminum based on frame color.

## **Staples<sup>®</sup> Workplace Series<sup>®</sup> 500 Task Chair**

Titanium frame and base with Fog Mesh back

Shown with Additional Options: Adjustable Lumbar, Synchro-Tilt w/ Independent Back Angle and Height & Width Adjustable Arms

## **Staples<sup>®</sup> Workplace Series<sup>®</sup> 500 Task Chair**

**Titanium frame and Polished Aluminum base** with Fog Mesh back

Shown with Additional Options: Adjustable Lumbar, Synchro-Tilt w/ Independent Back Angle and Polished Aluminum Fixed Arms

## **Staples<sup>®</sup> Workplace Series<sup>®</sup> 500 Task Chair**

Black frame and base with Black Mesh back

Shown with Additional Options: Adjustable Lumbar, Synchro-Tilt w/ Independent Back Angle and Height & Width Adjustable Arms

## **Staples<sup>®</sup> Workplace Series<sup>®</sup> 500 Task Chair**

Black frame and Polished Aluminum base with Black Mesh back

Shown with Additional Options: Adjustable Lumbar, Synchro-Tilt w/ Independent Back Angle and Polished Aluminum Fixed Arms