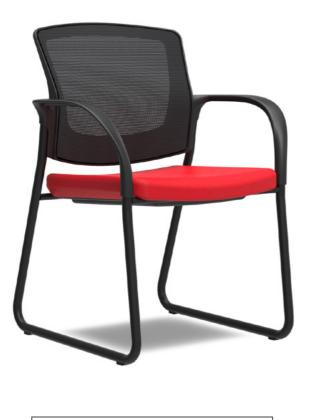

### **GUEST CHAIR -** Features

Select a feature to learn more. Use the back button to select a different chair type.

#### **Black Frame / Base**

The black frame and base is designed to match virtually any color or pattern. Pairs with the black frame.