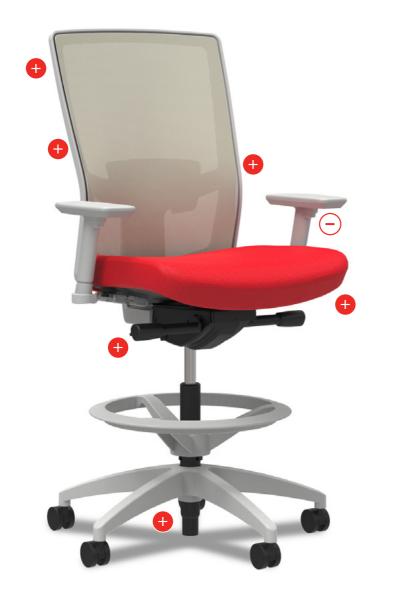

### Task Chair

The chair you will spend most of your time in and the chair that you get things done in.

### TASK CHAIR - Features

Select a feature to learn more. Use the back button to select a different chair type.

### **Control Mechanisms**

#### Synchro-Tilt

A control mechanism that allows the user to recline the back while keeping the seat parallel to the floor, which encourages proper back alignment and increases circulation.

#### Synchro-Tilt with Seat Slide

The synchro-tilt control with an added adjustment that allows the user to move the entire seat cushion forward or backward.

#### **Advanced Synchro-Tilt**

This control rises the seat slightly as the user reclines, while keeping the feet firmly on the floor.

#### Synchro-tilt with independent back angle

This recline control moves the back while keeping the seat parallel to the floor, encouraging proper spinal alignment.

STORY MEET

PLAN

**< BACK** 

### **Arm Options**

Arm finish based on selected base finish

CUSTOMIZE

#### Armless

These chairs feature no arms.

#### **Fixed Arms**

The arms are integrated into the frame and are not adjustable. Available in black, titanium, and polished aluminum based on frame color.

#### Height & Width Adjustable Arms

These arms can be moved up and down as well as in and out to fit the user's preferences. Available in black and titanium.

#### All Adjustable Arms

In addition to adjustments for height and width, these arms also pivot to create total customization. Available in black and titanium.

STORY MEET

PLAN

CUSTOMIZE

**< BACK** 

### Lumbar Support

#### No Lumbar

These chairs offer no additional targeted lumbar support.

#### Adjustable Lumbar

Move this lower back support wherever a little extra pressure and support is needed to achieve the proper posture.

STORY MEET

PLAN

**< BACK** 