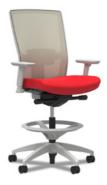

### Task Stool

Sit when you want to, and stand when you don't.

## **TASK STOOL -** Features

Select a feature to learn more. Use the back button to select a different chair type.

# CUSTOMIZE YOUR CHAIR - Task Stool

Select your frame finish from the options below.

To select a new chair type use the back button above.

**< BACK** 