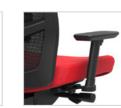

### **Arm Options**

Arm finish based on selected base finish

CUSTOMIZE

#### Height & Width Adjustable Arms

These arms can be moved up and down as well as in and out to fit the user's preferences. Available in black and titanium.