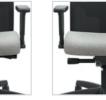

#### Height & Width Adjustable Arms

These arms can be moved up and down as well as in and out to fit the user's preferences. Available in black and titanium.

#### All Adjustable Arms

In addition to adjustments for height and width, these arms also pivot to create total customization. Available in black and titanium.

STORY MEET

PLAN

CUSTOMIZE

**< BACK** 

### **Additional Options:**

Arms

Armless

Fixed Arms

Height & Width All Adjustable Adjustable Arms Arms