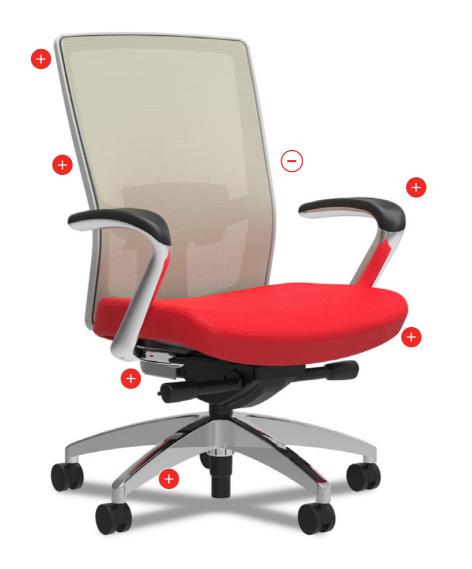

### TASK CHAIR - Features

Select a feature to learn more. Use the back button to select a different chair type.

### **Control Mechanisms**

#### Synchro-Tilt

A control mechanism that allows the user to recline the back while keeping the seat parallel to the floor, which encourages proper back alignment and increases circulation.

#### Synchro-Tilt with Seat Slide

The synchro-tilt control with an added adjustment that allows the user to move the entire seat cushion forward or backward.

#### **Advanced Synchro-Tilt**

This control rises the seat slightly as the user reclines, while keeping the feet firmly on the floor.

#### Synchro-tilt with independent back angle

This recline control moves the back while keeping the seat parallel to the floor, encouraging proper spinal alignment.

STORY MEET

PLAN

**< BACK** 