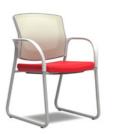

### Guest Chair

The versatility ranges from front to back and everywhere in between.

LEARN MORE >

LEARN MORE >

LEARN MORE >

STORY MEET

PLAN

CUSTOMIZE

## Staples<sup>®</sup> Workplace Series<sup>™</sup> 500 Guest Chair

Titanium sled base and frame with Fog Mesh back

Shown with Additional Options: Fixed Arms

**« BACK « START OVER** 