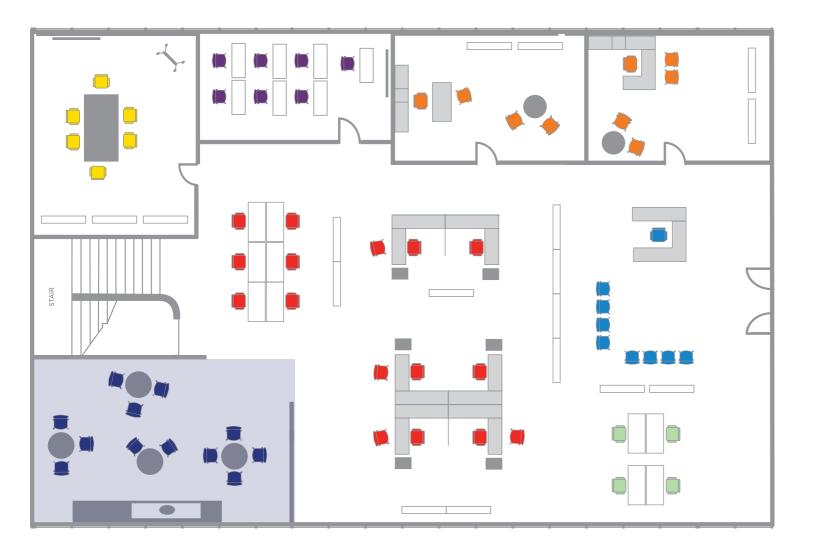

## **EVERYWHERE YOU NEED IT**

Select a setting and unveil the potential.

### **Floorplan Settings**

### Workstation

From dedicated workstations to touchdown areas, Workplace Series task chairs and stools support every body type and personal preference. Add comfortable guest seating to invite impromptu collaboration.

### Welcoming

First impressions matter. Greet guests in style with Workplace Series guest seating that makes everyone comfortable, while speaking volumes about your brand.

Task Chair

Guest Chair

### Café / Breakroom

Relax. Refuel. Recharge. Workplace Series break room chairs provide a comfortable place for workers to reenergize away from the workstation.

Guest Chair

### **Training Spaces**

Today's training spaces are constantly in flux. Lightweight Workplace Series guest chairs move easily and stack to save space and enable quick transitions between activities.

Guest Chair

### **Breakout Spaces**

Open office retreat spaces offer workers a quiet refuge from from the center of the office to refocus, connect with collaborators, and host informal small group meetings.

Task Stool

### **Private Office**

Productive hours at work requires the ability to comfortably focus, which is why Workplace Series task chairs easily adjust to create a custom fit. Add comfortable guest seating to support conferencing and informal meetings.

### Conference

Full-featured Workplace Series chairs include intuitive adjustments for personal comfort that allow anyone to come in, sit down, and quickly and comfortably get down to business.

Task Chair