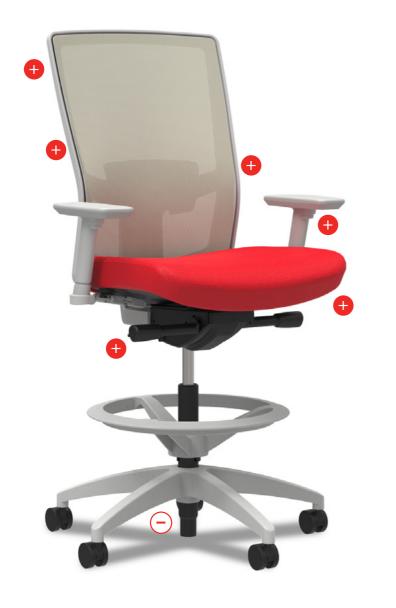

### TASK CHAIR - Features

Select a feature to learn more. Use the back button to select a different chair type.

### **Control Mechanisms**

### **Base Finishes**

Base finish based on selected frame finish

CUSTOMIZE

### **Seat Fabrics**

### **Arm Options**

Arm finish based on selected base finish

CUSTOMIZE

### Lumbar Support

### **Mesh Color**

Mesh color based on frame color

CUSTOMIZE

### **Frame Finish**