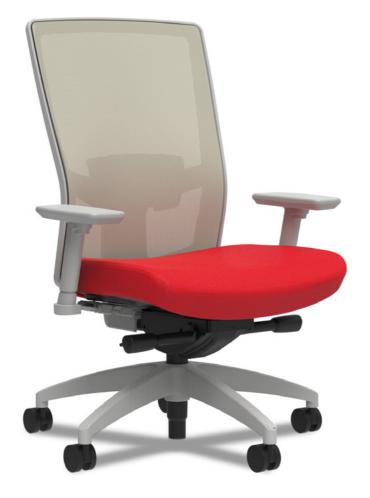

# STAPLES® WORKPLACE SERIES™ 500

Everyone knows that Staples brings a world of productivity and value to the workplace. But now we're doing the unthinkable by bringing Workplace to the world.

Introducing Workplace Series seating, a Staples original family of chairs that will give everyone the style, comfort and selection they've always wanted —but could never find. We designed it, built it and are ready to ship it to everyone from big business to home offices. All while being supported by a lifetime warranty.

### Task Chair

The chair you will spend most of your time in and the chair that you get things done in.

## **Staples<sup>®</sup> Workplace Series<sup>®</sup> 500 Task Chair**

Titanium frame and base with Fog Mesh back

Shown with Additional Options: Adjustable Lumbar, Synchro-Tilt w/ Independent Back Angle and Height & Width Adjustable Arms