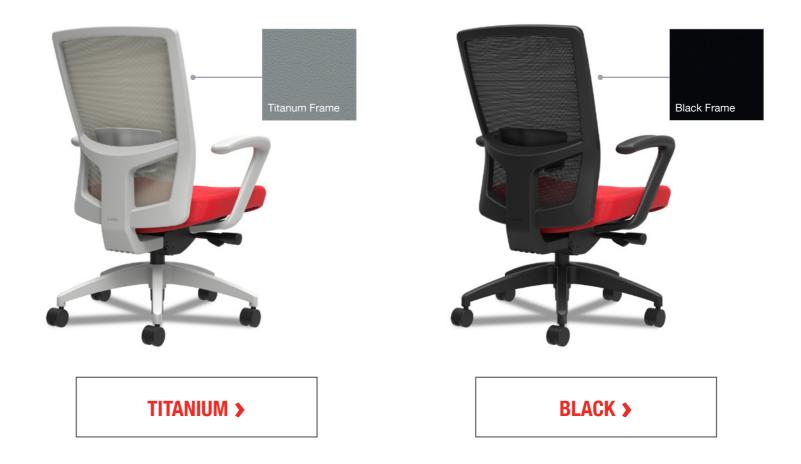

### **Frame Finish**

#### **Black Frame**

The black frame is designed to match virtually any color or pattern. Can be paired with the standard black or polished aluminum base.

**< BACK** 

#### **Titanium Frame**

The grey/silver colored frame creates a contemporary look. Can be paired with the standard titanium or polished aluminum base.

STORY MEET

PLAN

CUSTOMIZE

**< BACK** 