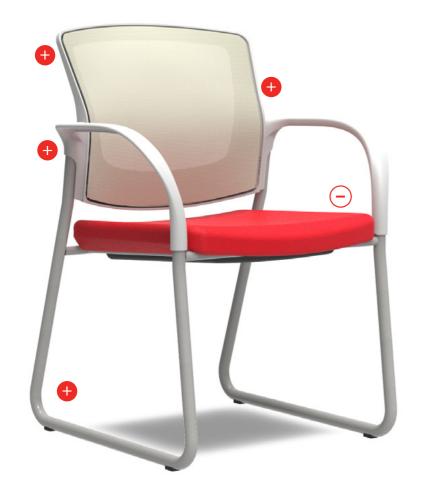

### **GUEST CHAIR -** Features

Select a feature to learn more. Use the back button to select a different chair type.

### **Base Type**

#### Sled Base

This chair base runs along the floor to allow for easy movement and repositioning on hard or soft surfaces.

#### 4-Leg Base

Four individual legs provide sturdy support, and casters or glides enable easy movement on a variety of surfaces.

STORY MEET

T PLAN

**< BACK** 

CUSTOMIZE

#### **Seat Fabrics**

### Mesh Color

Mesh color based on frame color

CUSTOMIZE

### Arm Type

### Frame / Base Finishes