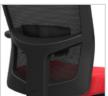

### **Mesh Color**

Mesh color based on frame color

CUSTOMIZE

#### Black Mesh

The black breathable back material stretches to offer instant support and comfort to any user, while keeping them cool. Pairs with the black frame.

#### Fog Mesh

This neutral colored breathable back material stretches to offer instant support and comfort to any user, while keeping them cool. Pairs with the titanium frame.

| a    | S    | <u>C</u> | <u>s</u> ., | <u> </u> | <u>s</u> _ | £    | Ż.         | 褒    | X   |
|------|------|----------|-------------|----------|------------|------|------------|------|-----|
|      |      |          |             |          |            |      |            | 18   | 38  |
| 68   | 1    | 0        | g,          | 2        | Ę.         | 22** | 72         | X    | -72 |
| 636  |      |          |             |          |            | 能    | 86         | æ    |     |
| đ    | -96- | 87       | E           | 20       | F          | 39   | -35        | -287 | Ħ   |
|      | Re:  |          | 84          |          |            | Q::  | 2:         | 2    | 2   |
| FF   | - N  | 65-1     | 85          | 20 C     | 82         | ÷    | Z;         | *    | ÷   |
| 2-2- | -2-  | 8-       | ä.;         |          | E          | ð.:  | <u>s</u> . | -2   | -22 |
| FF   | 1    | 8H       | F           |          |            | ÷.   | 22         | -25  | -25 |
| 5.5  | 3    | 8        |             | 182. 1   | K.         |      | S.         | M.   |     |
| 8-35 | 7    |          |             |          | 85         | 85   | 686        | 4    | -38 |
| đ    | 20   | 8.       | E           | 20       | E          | £    | Ŧ          | X    | -27 |