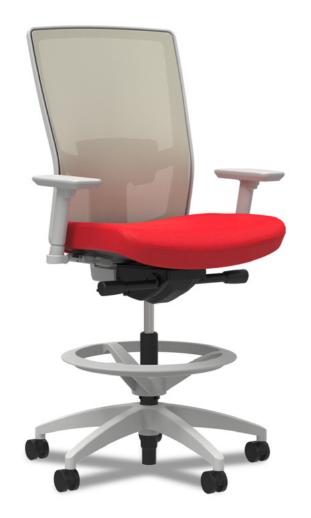

### Task Stool

Sit when you want to, and stand when you don't.

#### **Titanium Frame**

The grey/silver colored frame creates a contemporary look. Can be paired with the standard titanium or polished aluminum base.

STORY MEET

PLAN

CUSTOMIZE

**< BACK** 