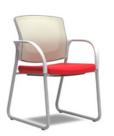

### Guest Chair

The versatility ranges from front to back and everywhere in between.

LEARN MORE >

LEARN MORE >

LEARN MORE >

STORY MEET

PLAN

CUSTOMIZE

## Staples<sup>®</sup> Workplace Series<sup>™</sup> 500 Guest Chair

Titanium sled base and frame with Fog Mesh back

Shown with Additional Options: Fixed Arms

**« BACK « START OVER** 

## Staples<sup>®</sup> Workplace Series<sup>™</sup> 500 Guest Chair

Black sled base and frame with Black Mesh back

Shown with Additional Options: Fixed Arms

**< BACK « START OVER** 