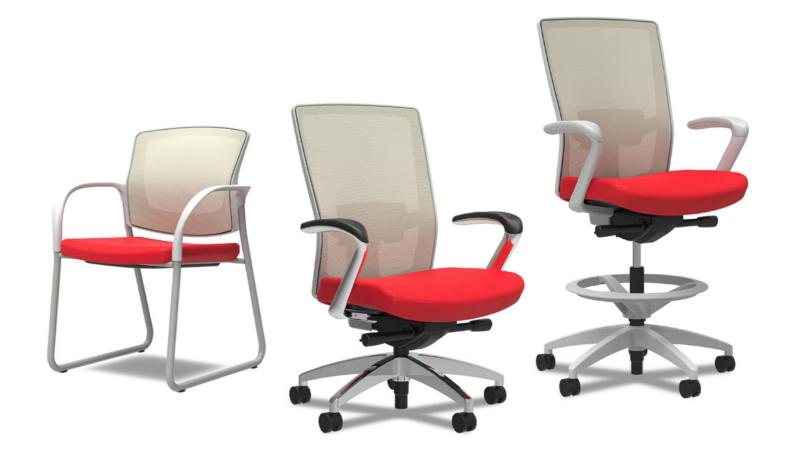

### Task Chair

The chair you will spend most of your time in and the chair that you get things done in.

### Task Stool

Sit when you want to, and stand when you don't.

### Guest Chair

The versatility ranges from front to back and everywhere in between.

LEARN MORE >

LEARN MORE >

LEARN MORE >

STORY MEET

PLAN

CUSTOMIZE