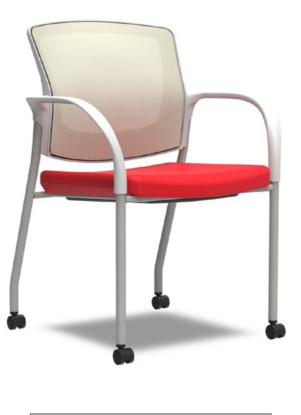

### **GUEST CHAIR -** Features

Select a feature to learn more. Use the back button to select a different chair type.

### **Base Type**

#### 4-Leg Base

Four individual legs provide sturdy support, and casters or glides enable easy movement on a variety of surfaces.

STORY MEET

T PLAN

**< BACK** 

CUSTOMIZE