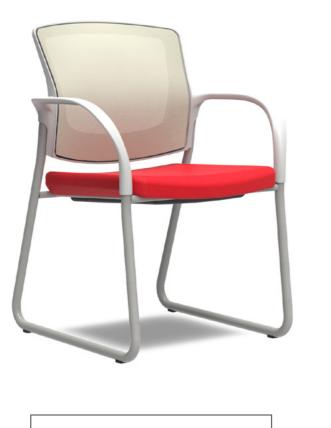

### **GUEST CHAIR -** Features

Select a feature to learn more. Use the back button to select a different chair type.

### **Base Type**

#### Sled Base

This chair base runs along the floor to allow for easy movement and repositioning on hard or soft surfaces.