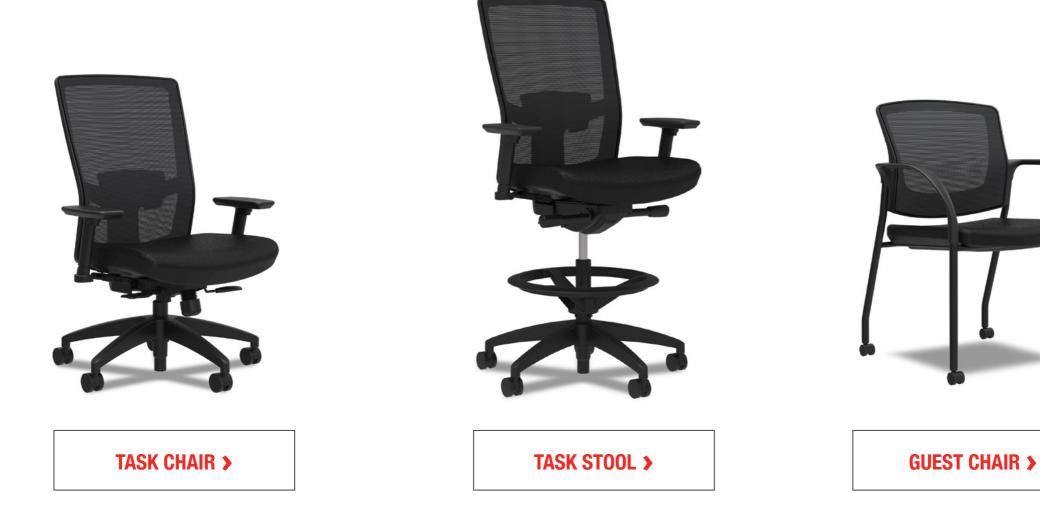

## **EVERYTHING YOU NEED**

### Task Chair

The chair you will spend most of your time in and the chair that you get things done in.

### Task Stool

Sit when you want to, and stand when you don't.

### Guest Chair

The versatility ranges from front to back and everywhere in between.

LEARN MORE >

LEARN MORE >

LEARN MORE >

STORY MEET

PLAN

CUSTOMIZE