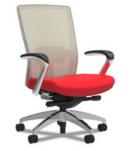

### Task Chair

The chair you will spend most of your time in and the chair that you get things done in.

## **Staples<sup>®</sup> Workplace Series<sup>®</sup> 500 Task Chair**

Titanium frame and base with Fog Mesh back

Shown with Additional Options: Adjustable Lumbar, Synchro-Tilt w/ Independent Back Angle and Height & Width Adjustable Arms

## **Staples<sup>®</sup> Workplace Series<sup>®</sup> 500 Task Chair**

Black frame and base with Black Mesh back

Shown with Additional Options: Adjustable Lumbar, Synchro-Tilt w/ Independent Back Angle and Height & Width Adjustable Arms