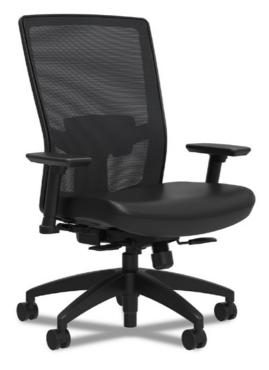

### Task Chair with Black Fabric

Additional Features: Black frame and base with black mesh back, Adjustable Lumbar, Synchro-Tilt Control with Seat Slide and Height & Width Adjustable Arms

### Task Chair with Black Vinyl Fabric

Additional Features: Black frame and base with black mesh back, Adjustable Lumbar, Synchro-Tilt Control with Seat Slide and Height & Width Adjustable Arms

### Task Chair with Iron Ore Fabric

Additional Features: Black frame and base with black mesh back, Adjustable Lumbar, Synchro-Tilt Control with Seat Slide and Height & Width Adjustable Arms