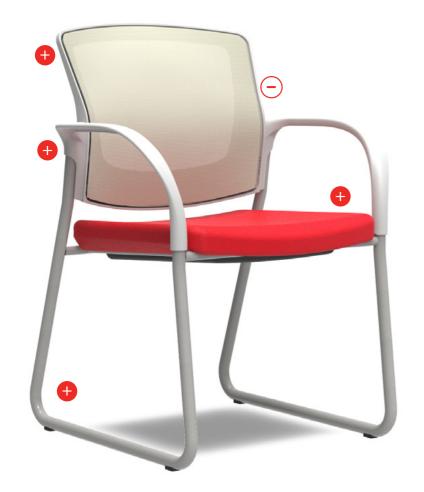

### **GUEST CHAIR -** Features

Select a feature to learn more. Use the back button to select a different chair type.

### **Base Type**

#### Sled Base

This chair base runs along the floor to allow for easy movement and repositioning on hard or soft surfaces.

#### 4-Leg Base

Four individual legs provide sturdy support, and casters or glides enable easy movement on a variety of surfaces.

STORY MEET

T PLAN

**< BACK** 

CUSTOMIZE

#### **Seat Fabrics**

### Mesh Color

Mesh color based on frame color

CUSTOMIZE

### Arm Type

### Frame / Base Finishes