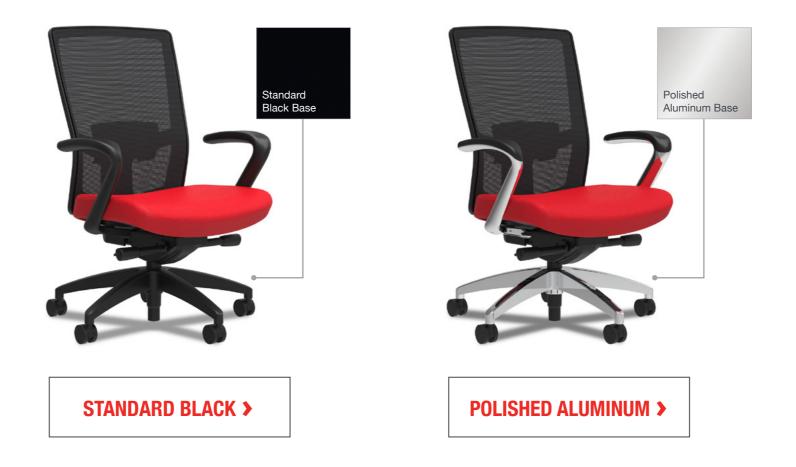

### **Base Finishes**

Base finish based on selected frame finish

CUSTOMIZE

#### **Standard Black Base**

The black base is designed to match virtually any color or pattern, and pairs with the black frame.

#### **Standard Titanium Base**

The grey/silver colored base creates a contemporary look, and matches the titanium frame.

#### **Polished Aluminum Base**

This shiny metal frame offers a more upscale look, and can be paired with either black or titanium frames.

STORY MEET

PLAN

**< BACK** 

CUSTOMIZE