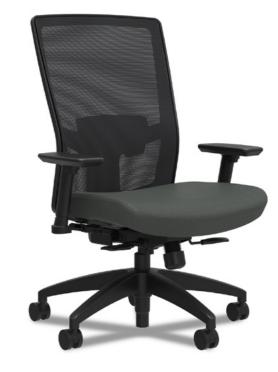

### Task Chair

The chair you will spend most of your time in and the chair that you get things done in.

#### Synchro-Tilt

A control mechanism that allows the user to recline the back while keeping the seat parallel to the floor, which encourages proper back alignment and increases circulation.

#### Synchro-Tilt with Seat Slide

The synchro-tilt control with an added adjustment that allows the user to move the entire seat cushion forward or backward.

#### **Advanced Synchro-Tilt**

This control rises the seat slightly as the user reclines, while keeping the feet firmly on the floor.

#### Synchro-tilt with independent back angle

This recline control moves the back while keeping the seat parallel to the floor, encouraging proper spinal alignment.

STORY MEET

PLAN

**< BACK** 