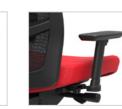

#### Height & Width Adjustable Arms

These arms can be moved up and down as well as in and out to fit the user's preferences. Available in black and titanium.

#### All Adjustable Arms

In addition to adjustments for height and width, these arms also pivot to create total customization. Available in black and titanium.

STORY MEET

PLAN

CUSTOMIZE

**< BACK** 