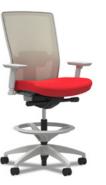

STORY MEET

PLAN

CUSTOMIZE

**< BACK** 

### **GUEST CHAIR -** Features

Select a feature to learn more. Use the back button to select a different chair type.



### Frame / Base Finishes

#### **Black Frame / Base**

The black frame and base is designed to match virtually any color or pattern. Pairs with the black frame.

#### **Titanium Frame / Base**

The grey/silver colored base and frame creates a contemporary look. Pairs with the titanium frame.







## **EVERYWHERE YOU NEED IT**

Select a setting and unveil the potential.



### **Floorplan Settings**



### Workstation

From dedicated workstations to touchdown areas, Workplace Series task chairs and stools support every body type and personal preference. Add comfortable guest seating to invite impromptu collaboration.





Task Chair

Task Stool



Guest Chair



## **EVERYWHERE YOU NEED IT**

Select a setting and unveil the potential.



### Welcoming

First impressions matter. Greet guests in style with Workplace Series guest seating that makes everyone comfortable, while speaking volumes about your brand.





Task Chair

Guest Chair

### **Floorplan Settings**





STORY MEET PLAN CUSTOMIZE NEED IT FAST

## **EVERYWHERE YOU NEED IT**

Select a setting and unveil the potential.



### Café / Breakroom

Relax. Refuel. Recharge. Workplace Series break room chairs provide a comfortable place for workers to reenergize away from the workstation.



Guest Chair

### **Floorplan Settings**





## **EVERYWHERE YOU NEED IT**

Select a setting and unveil the potential.



### **Floorplan Settings**



### **Trai