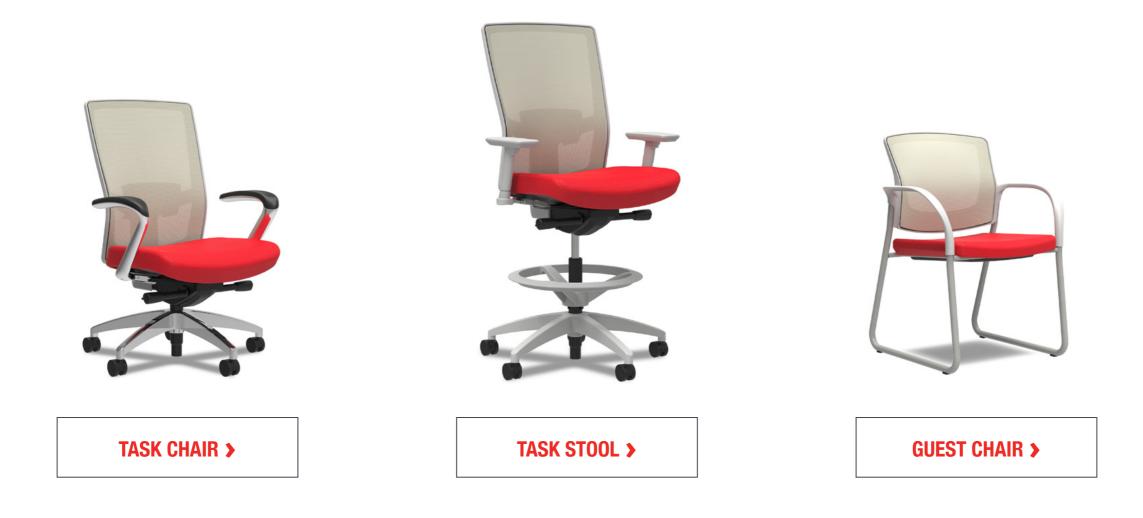

## **EVERYTHING YOU NEED**

### Task Chair

The chair you will spend most of your time in and the chair that you get things done in.

### Task Stool

Sit when you want to, and stand when you don't.

### Guest Chair

The versatility ranges from front to back and everywhere in between.

LEARN MORE >

LEARN MORE >

LEARN MORE >

STORY MEET

PLAN

CUSTOMIZE