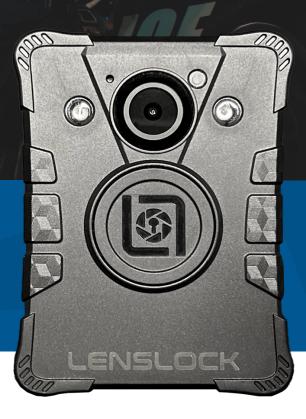

## RELIABLE. SECURE. THERE WHEN YOU NEED IT.

Rugged. Durable. Dependable. Never miss another critical incident with LensLock's reliable and easy-to-use body cameras.

**UP TO 13 HRS BATTERY LIFE** 

LCD STATUS
DISPLAY

**AUTOMATED ACTIVATION** 

MULTIPLE MOUNTING OPTIONS INCLUDED

LENSLOCK MOBILE APP COMPATIBLE

CUSTOMIZABLE PRE-RECORD BUFFER

## GENESIS 12.5 BODY-WORN CAMERA

LensLock's Genesis 12.5 body-worn camera features an LCD status screen, up to 13 hours of battery life, WIFI, automated activation, pre-record, stealth mode, IR, 142° wide angle viewpoint and more!