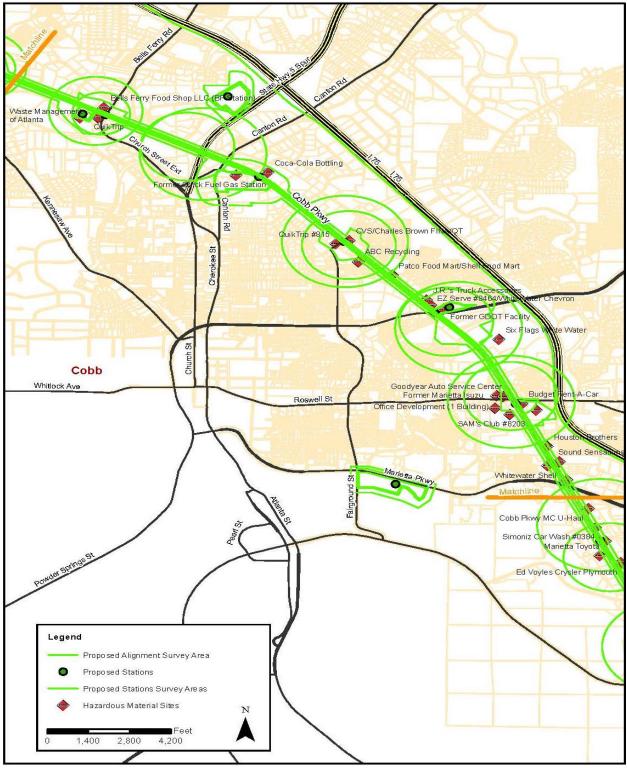

|
| Car Spa (connected to a Conoco Gas<br>Station)<br><sup>1</sup> Key: IUST = Leaking Underground Storage Ta | LUST, UST              | 2330 Windy Hill Rd                                           | Yes                                                      |

<sup>1</sup>Key: LUST = Leaking Underground Storage Tank; UST = Underground Storage Tank; AST = Above Ground Storage Tank; GA SWF/LF = Solid Waste/Landfill Facility; GA SWRCY = Solid Waste Recycling Facility; MINES = US Mine/Quarry; Brownfield = Brownfield Site; TIER 2 = Facility that stores or manufactures hazardous materials Source: Kimley-Horn and Associates, Inc. 2013, and EDR Inc. 2013



### Figure F-1. Hazardous Material Sites (1)





Figure F-2. Hazardous Material Sites (2)





# Figure F-3. Hazardous Material Sites (3)





# Figure F-4. Hazardous Material Sites (4)





# Figure F-5. Hazardous Material Sites (5)



Connect Cobb - Northwest Transit Corridor Cobb, GA

Inquiry Number: 3758746.1s October 16, 2013

# EDR DataMap<sup>™</sup> Environmental Atlas<sup>™</sup>



440 Wheelers Farms Road Milford, CT 06461 Toll Free: 800.352.0050 www.edrnet.com *Thank you for your business.* Please contact EDR at 1-800-352-0050 with any questions or comments.

#### **Disclaimer - Copyright and Trademark Notice**

This Report contains certain information obtained from a variety of public and other sources reasonably available to Environmental Data Resources, Inc. It cannot be concluded from this Report that coverage information for the target and surrounding properties