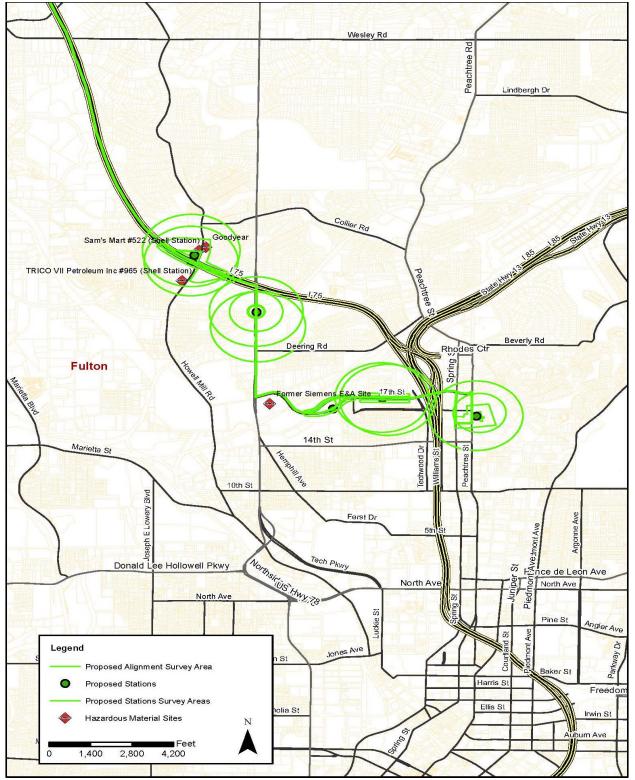

round Storage Ta | LUST, UST              | 2330 Windy Hill Rd                                           | Yes                                                      |

<sup>1</sup>Key: LUST = Leaking Underground Storage Tank; UST = Underground Storage Tank; AST = Above Ground Storage Tank; GA SWF/LF = Solid Waste/Landfill Facility; GA SWRCY = Solid Waste Recycling Facility; MINES = US Mine/Quarry; Brownfield = Brownfield Site; TIER 2 = Facility that stores or manufactures hazardous materials Source: Kimley-Horn and Associates, Inc. 2013, and EDR Inc. 2013



### Figure F-1. Hazardous Material Sites (1)





Figure F-2. Hazardous Material Sites (2)





# Figure F-3. Hazardous Material Sites (3)





# Figure F-4. Hazardous Material Sites (4)





# Figure F-5. Hazardous Material Sites (5)



Connect Cobb - Northwest Transit Corridor Cobb, GA

Inquiry Number: 3758746.1s October 16, 2013

# EDR DataMap<sup>™</sup> Environmental Atlas<sup>™</sup>



440 Wheelers Farms Road Milford, CT 06461 Toll Free: 800.352.0050 www.edrnet.com *Thank you for your business.* Please contact EDR at 1-800-352-0050 with any questions or comments.

#### **Disclaimer - Copyright and Trademark Notice**

This Report contains certain information obtained from a variety of public and other sources reasonably available to Environmental Data Resources, Inc. It cannot be concluded from this Report that coverage information for the target and surrounding properties does not exist from other sources. NO WARRANTY EXPRESSED OR IMPLIED, IS MADE WHATSOEVER IN CONNECTION WITH THIS REPORT. ENVIRONMENTAL DATA RESOU