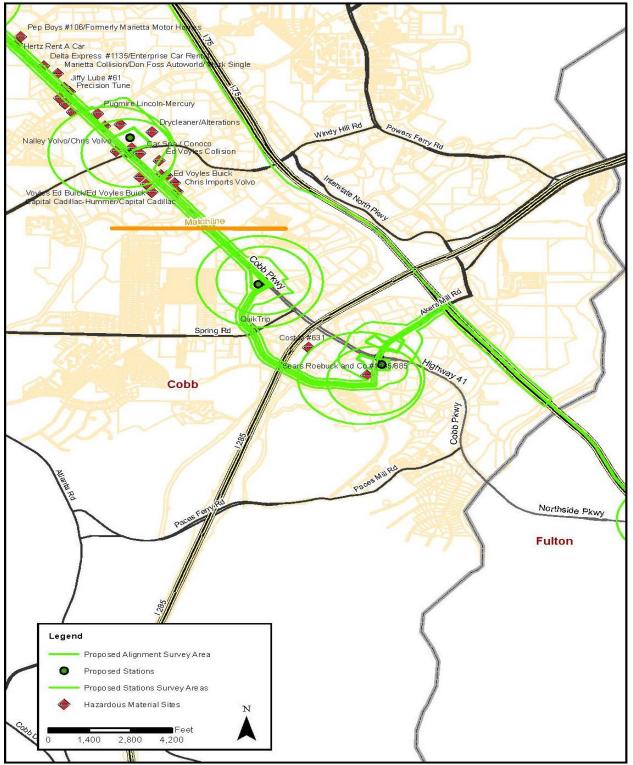

### Figure F-1. Hazardous Material Sites (1)

Figure F-2. Hazardous Material Sites (2)