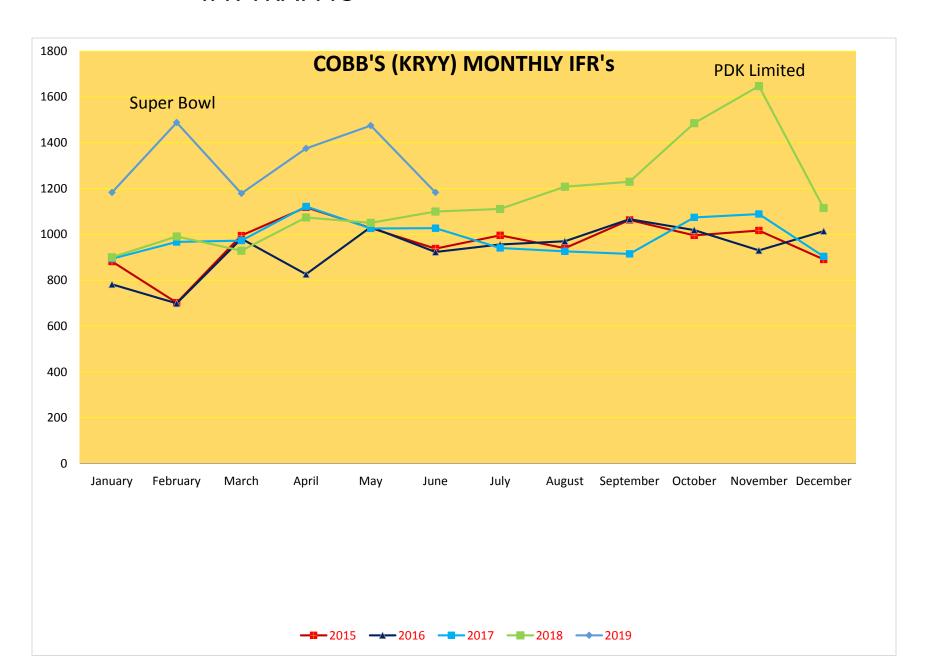

#### TOTAL TRAFFIC

#### • IFR TRAFFIC

## **International Arrivals**

New Arrival Cities:

July – Denmark 4,460 miles

|       | 2015 | 2016 | 2017 | 2018 | 2019    |
|-------|------|------|------|------|---------|
| QTR 1 |      | 20   | 21   | 20   | 59***   |
| QTR 2 |      | 24   | 30   | 38   | 51      |
| QTR 3 | 14   | 30   | 21*  | 30   | July-17 |
| QTR 4 | 17   | 19   | 18   | 44** |         |

<sup>\*</sup>Multiple Hurricanes in Caribbean

<sup>\*\*</sup>PDK extended runway closures

<sup>\*\*\*</sup>includes Super Bowl