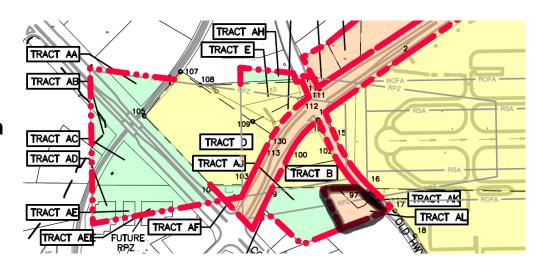

#### G. Parcel AK & AL

- American Mini Storage pacel 1.4 Acres
- Located in Runway 9 Runway
   Protection Zone
- Owner currently willing to sell
- State Aviation determined acquisition is not a priority and will not prioritize funding.

Project closed.