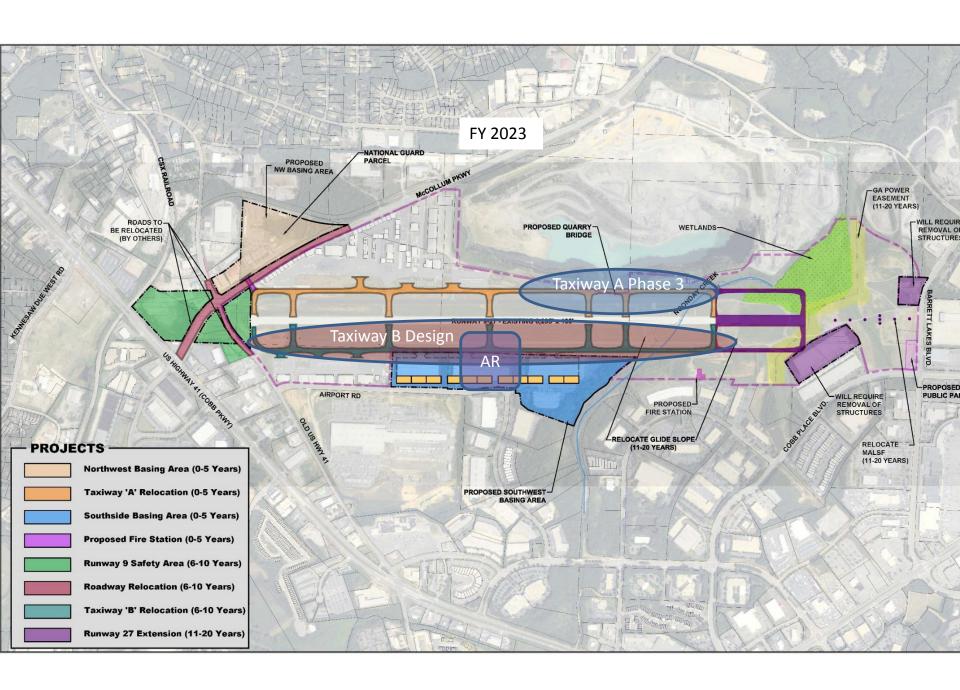

EA SCOPE OF WORK FOR 10-YEARS OF WORK

0-5 years

Taxiway A Relocation Land Acquisition

- Southside Basing

Area

**6-10** years

Runway 9 Safety Area Taxiway B Relocation Land Acquisition

- Northside Basing Area