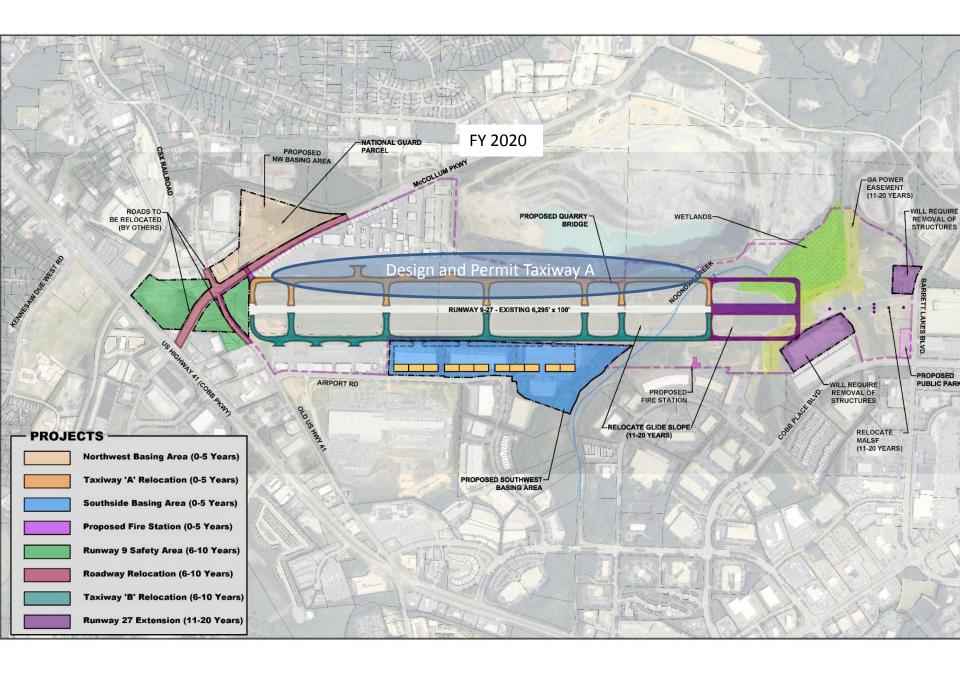

#### A. ENVIRONMENTAL ASSESSMENT

- Environmental Assessment (EA)
   must be completed prior to
   construction of Federally Funded
   Master Plan Projects
- Scope includes the first 10-years of projects.
- BOC Approved Agreement on August 28, 2018, and Agreement is fully executed.
- 90% Federal Funding Grant Agreement EXECUTED.
- NTP issued November 8<sup>th</sup>.

EA SCOPE OF WORK FOR 10-YEARS OF WORK

0-5 years

Taxiway A Relocation Land Acquisition

- Southside Basing

Area

**6-10** years

Runway 9 Safety Area Taxiway B Relocation Land Acquisition

- Northside Basing Area

#### A. ENVIRONMENTAL ASSESSMENT

10 Month Schedule – Target September 30, 2019 (DELAYED)

**Current Status**: Draft EA Study received State comments. Study revisions made and re-submitted to State for submittal to Federal Agencies.