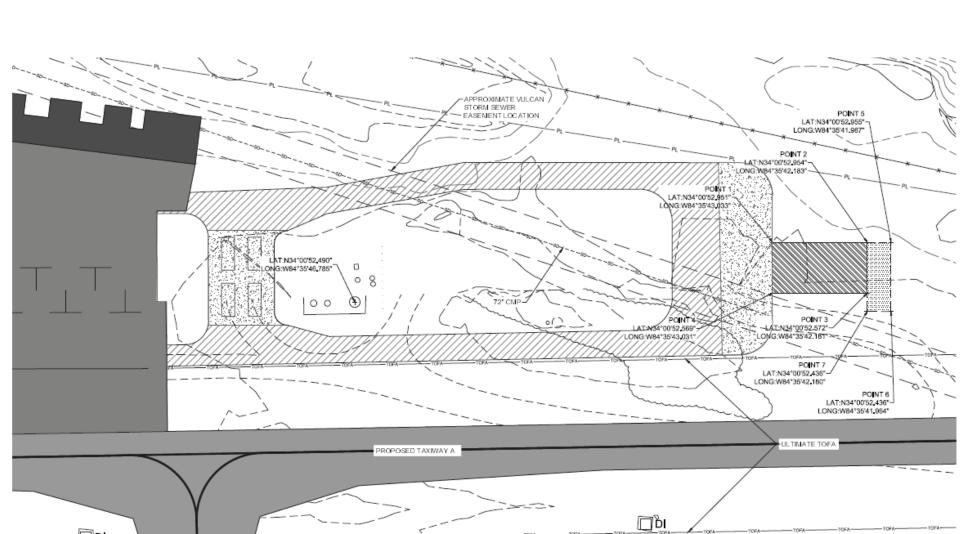

#### B. Taxiway A Relocation Project

- Met with Vulcan Quarry about cooperation with land intrusion:
  - Maintain 400' separation standard (bridge quarry edge)
  - Apply for Modification of Standards (321' separation)

Vulcan Quarry response to request to cooperate with Taxiway A relocation

**Next Phase:** Submit EA to Federal Agencies for Review and ......

- Wildlife / Biologic survey completed. No protected species collected.
- **Ecology fieldwork / wetland / steam delineation completed:** some impacts anticipated and mitigation to be proposed.
- Bat habitat survey completed: Avoid tree clearing from April to October 15.
- Cultural resources survey no archaeological or architectural resources identified
- **Air quality assessment** findings indicate that the operational and construction-related emissions are within the regulatory thresholds (i.e., no impacts).