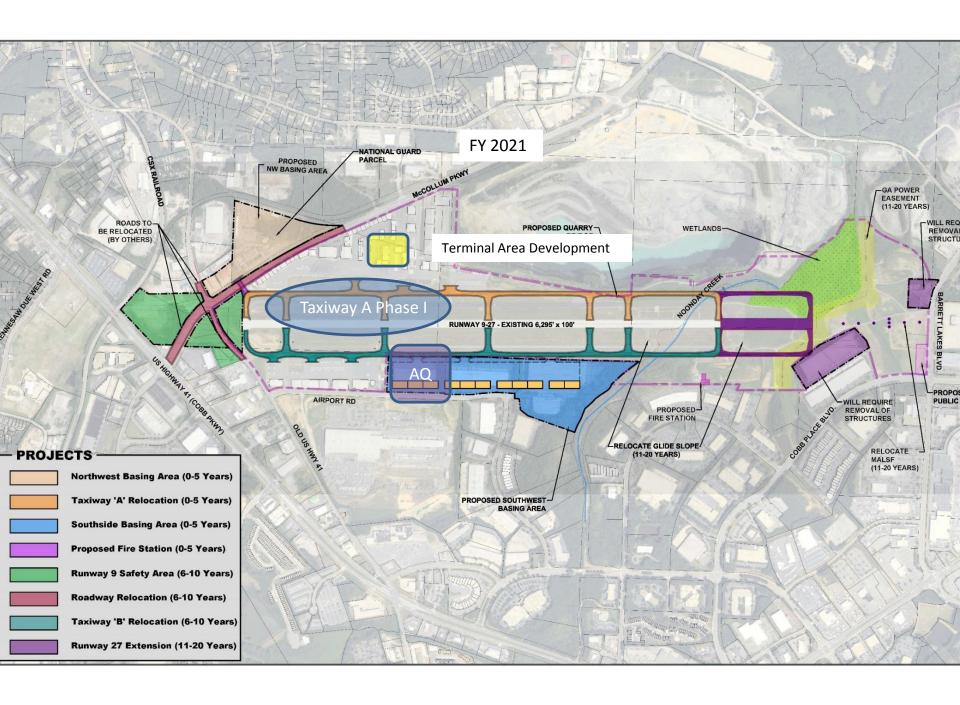

#### B. Taxiway A Relocation Project

- Met with Vulcan Quarry about cooperation with land intrusion:
  - Maintain 400' separation standard (bridge quarry edge)
  - Apply for Modification of Standards (321' separation)