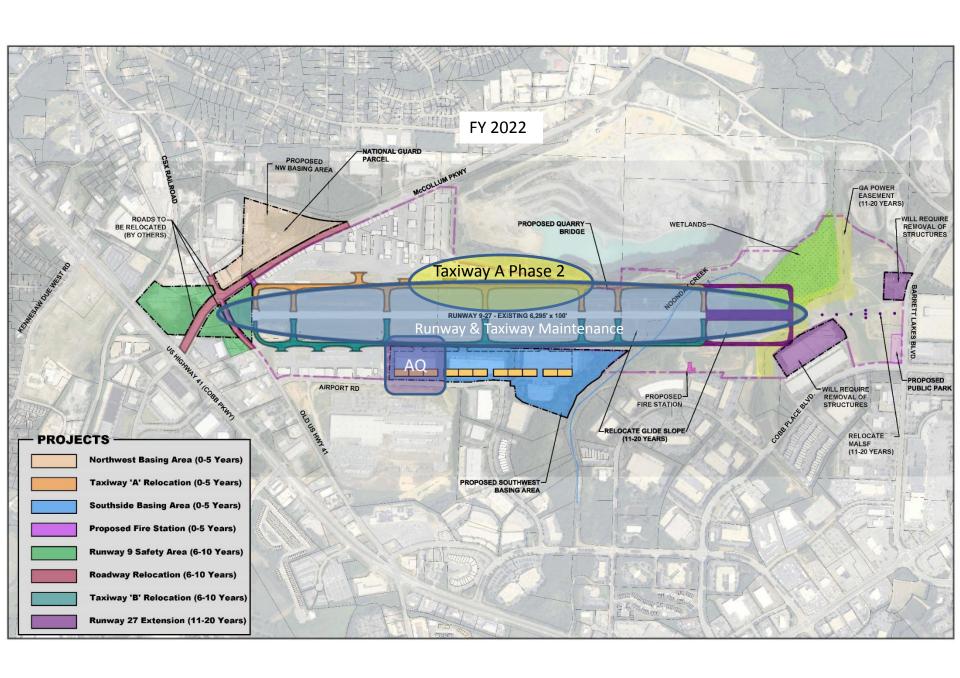

EA SCOPE OF WORK FOR 10-YEARS OF WORK

0-5 years

Taxiway A Relocation Land Acquisition

- Southside Basing

Area

**6-10** years

Runway 9 Safety Area Taxiway B Relocation Land Acquisition

- Northside Basing Area