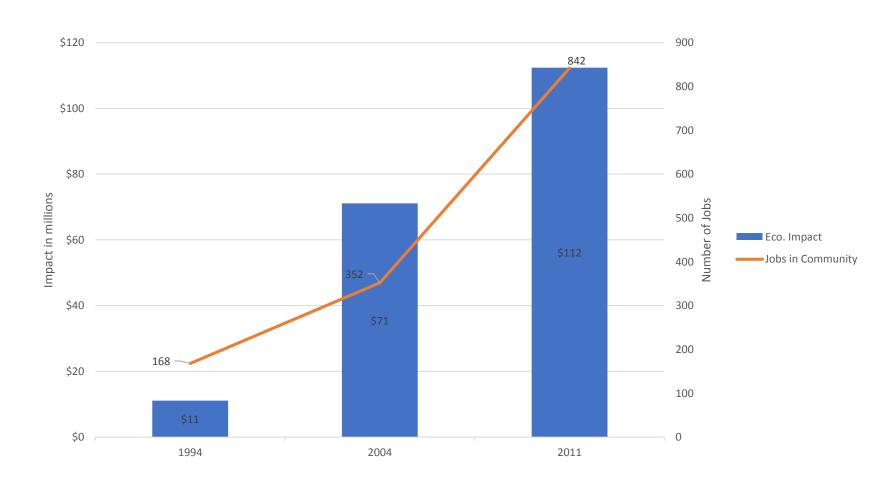

## II. AAB Business Items

- Minutes No Changes to Original Draft
  - Motion to Approve



#### III. AIRPORT STATUS REPORT

NBAA Website Targeting Web Advertisement Program UPDATE 7,000 Impressions with .66% click rate / 12x the .05% industry standard



### III. AIRPORT STATUS REPORT

# 2019 State Economic Impact Study Underway



# III. AIRPORT STATUS REPORT Air Traffic Controller Staffing Shortage

- Title IV Air Traffic Controllers (PROPOSED LEGISLATION)
- Section 401. Federal Aviation Administration Academy
- Directs that the employees and staff of the FAA Academy responsible for training air traffic controllers remains open during a government shutdown
- Section 402. Practical experience for air traffic controllers
- Directs the Aviation Rulemaking Advisory Committee (ARAC) to review existing regulations and policies related to the practical experience requirements for the training of air traffic control tower operators
- Provides that the ARAC shall recommend how air traffic collegiate training initiative (AT-CTI) school graduates, veterans, and other qualified air traffic control program graduates can be be