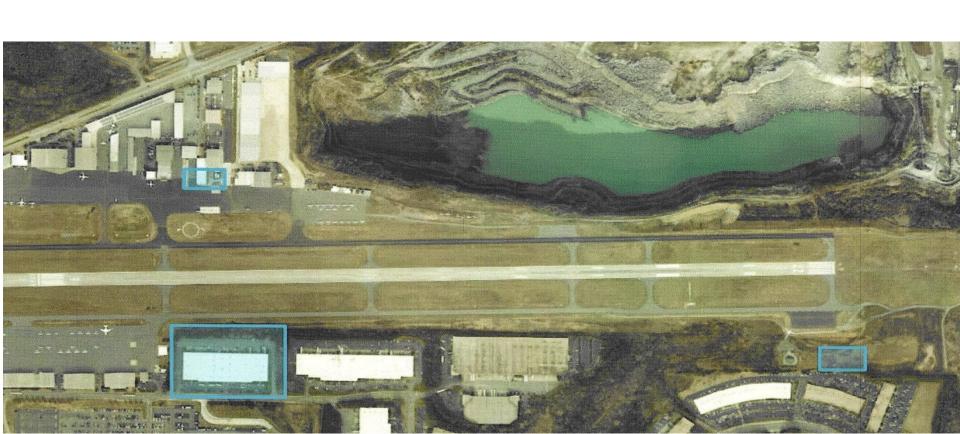

#### G. Parcel AK & AL

- American Mini Storage pacel 1.4 Acres
- Located in Runway 9 Runway
   Protection Zone
- Owner currently willing to sell
- State Aviation determined acquisition is not a priority and will not prioritize funding.

Project closed.