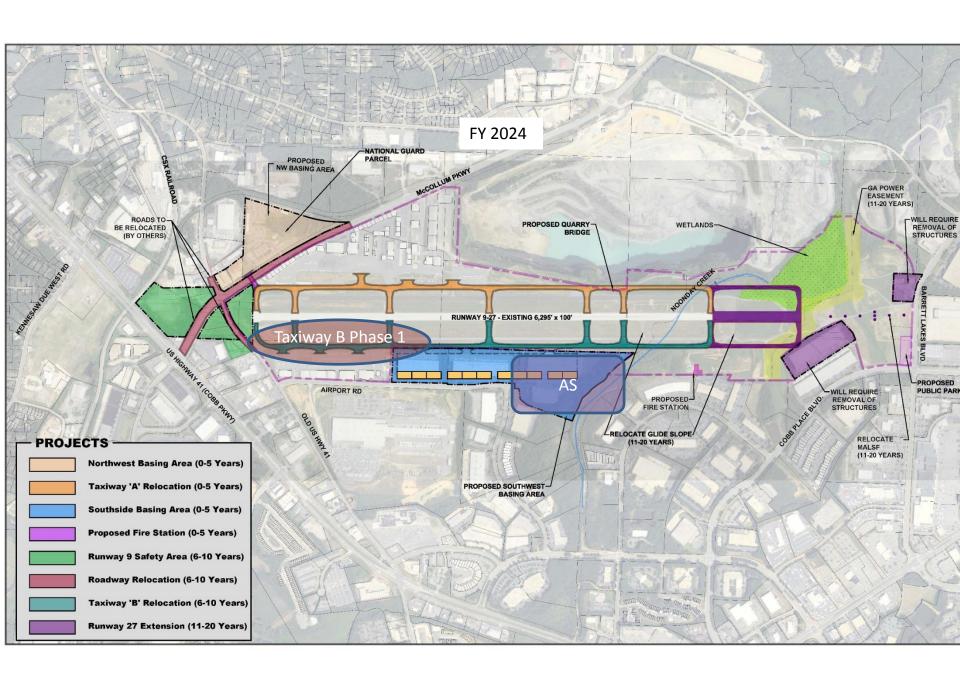

#### A. ENVIRONMENTAL ASSESSMENT

- Environmental Assessment (EA)
   must be completed prior to
   construction of Federally Funded
   Master Plan Projects
- Scope includes the first 10-years of projects.
- BOC Approved Agreement on August 28, 2018, and Agreement is fully executed.
- 90% Federal Funding Grant Agreement EXECUTED.
- NTP issued November 8<sup>th</sup>.

EA SCOPE OF WORK FOR 10-YEARS OF WORK

0-5 years

Taxiway A Relocation Land Acquisition

- Southside Basing

Area

**6-10** years

Runway 9 Safety Area Taxiway B Relocation Land Acquisition

- Northside Basing Area