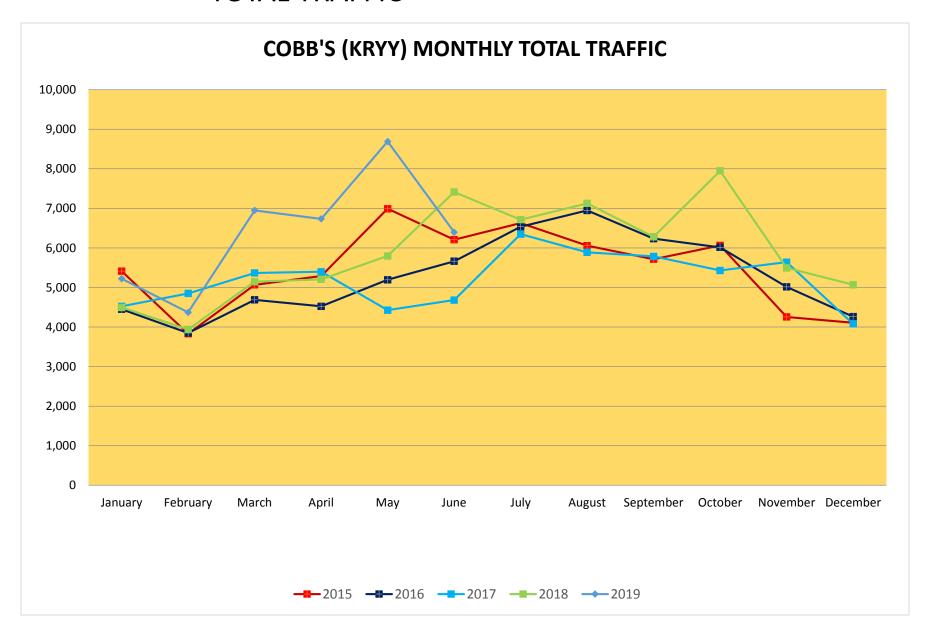

ah        | 14,063   | 15,524       | 10%  | 7,658     | 12,283  | 60%  |
| Cobb County     | 25,345   | 26,875       | 6%   | 27,687    | 34,436  | 24%  |
| Fulton County   | 9,938    | 10,633       | 7%   | 22,244    | 21,860  | -2%  |
| Athens          | 15,346   | 17,376       | 13%  | 12,763    | 15,066  | 18%  |
| Columbus        | 8,297    | 8,899        | 7%   | 12,980    | 15,677  | 21%  |
| Augusta         | 3,008    | 4,015        | 33%  | 3,732     | 6,312   | 69%  |
| Albany          | 7,661    | 6,452        | -16% | 8,631     | 4,601   | -47% |
| Macon           | 4,363    | 3,958        | -9%  | 2,120     | 2,136   | 1%   |
| STATE TOTAL     | 170,007  | 178,395      | 5%   | 189,975   | 207,890 | 9%   |

Compiled: June 25, 2019 Compiled: June 25, 2019

#### TOTAL TRAFFIC



#### • IFR TRAFFIC



## **International Arrivals**



New Arrival Cities:

July – Denmark 4,460 miles

|       | 2015 | 2016 | 2017 | 2018 | 2019    |
|-------|------|------|------|------|---------|
| QTR 1 |      | 20   | 21   | 20   | 59***   |
| QTR 2 |      | 24   | 30   | 38   | 51      |
| QTR 3 | 14   | 30   | 21*  | 30   | July-17 |
| QTR 4 | 17   | 19   | 18   | 44** |         |

<sup>\*</sup>Multiple Hurricanes in Caribbean

<sup>\*\*</sup>PDK extended runway closures

<sup>\*\*\*</sup>includes Super Bowl

## III. FBO STATUS REPORT

- Card Access System Update
- New A/C Report
- G-II Dismantling (separate slide)
- GBAA Event (separate slide)



# III. FBO STATUS REPORT



#### III. FBO STATUS REPORT

# Georgia Business Aviation Association EVENT

|