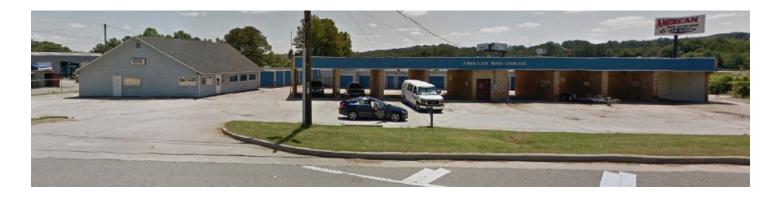

#### G. Parcel AK & AL

- American Mini Storage pacel 1.4 Acres
- Located in Runway 9 Runway
   Protection Zone
- Owner currently willing to sell
- State Aviation determined acquisition is not a priority and will not prioritize funding.

Project closed.