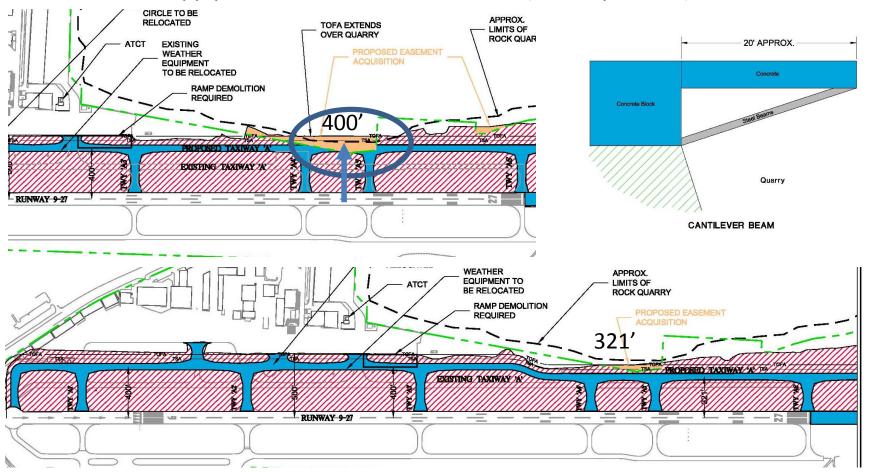

#### B. Taxiway A Relocation Project

- Met with Vulcan Quarry about cooperation with land intrusion:
  - Maintain 400' separation standard (bridge quarry edge)
  - Apply for Modification of Standards (321' separation)