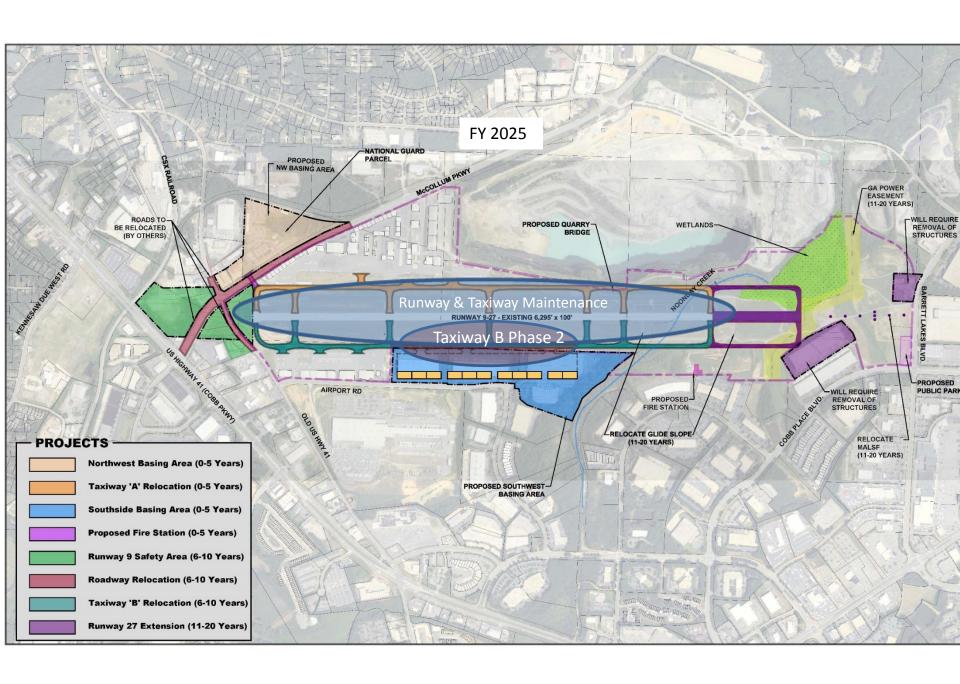

#### A. ENVIRONMENTAL ASSESSMENT

- Environmental Assessment (EA)
   must be completed prior to
   construction of Federally Funded
   Master Plan Projects
- Scope includes the first 10-years of projects.
- BOC Approved Agreement on August 28, 2018, and Agreement is fully executed.
- 90% Federal Funding Grant Agreement EXECUTED.
- NTP issued November 8<sup>th</sup>.

EA SCOPE OF WORK FOR 10-YEARS OF WORK

0-5 years

Taxiway A Relocation Land Acquisition

- Southside Basing

Area

**6-10** years

Runway 9 Safety Area Taxiway B Relocation Land Acquisition

- Northside Basing Area