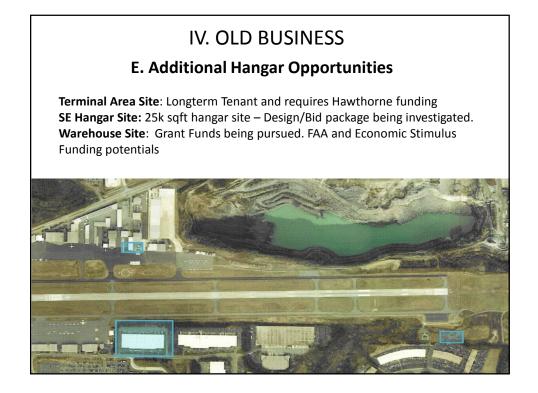

|       |       |                                      |  |  |  |
|                        | 2015 | 2016 | 2017 | 2018 | 2019  | 2020  | *Multiple Hurricanes in<br>Caribbean |  |  |  |
| QTR 1                  |      | 20   | 21   | 20   | 59*** | 29    | **PDK extended runway<br>closures    |  |  |  |
| QTR 2                  |      | 24   | 30   | 38   | 51    | 1**** | ***includes Super Bowl               |  |  |  |
| QTR 3                  | 14   | 30   | 21*  | 30   | 35    |       | ****Covid Pandemic                   |  |  |  |
| QTR 4                  | 17   | 19   | 18   | 44** | 28    |       |                                      |  |  |  |
|                        |      |      |      |      |       |       |                                      |  |  |  |























|                                | COBB COUNTY AIRPORT - McCOLLUM FIELD