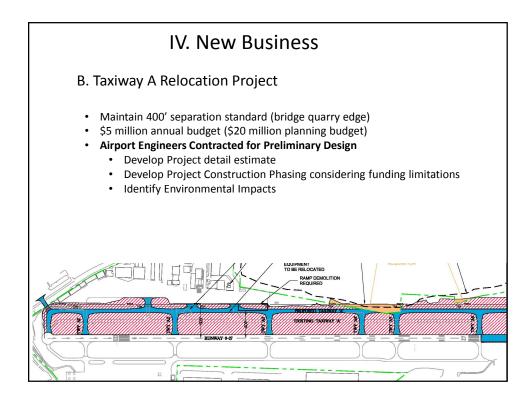

|      |       |       |                                      |  |  |  |
|                        | 2015 | 2016 | 2017 | 2018 | 2019  | 2020  | *Multiple Hurricanes in<br>Caribbean |  |  |  |
| QTR 1                  |      | 20   | 21   | 20   | 59*** | 29    | **PDK extended runway<br>closures    |  |  |  |
| QTR 2                  |      | 24   | 30   | 38   | 51    | 1**** | ***includes Super Bowl               |  |  |  |
| QTR 3                  | 14   | 30   | 21*  | 30   | 35    |       | ****Covid Pandemic                   |  |  |  |
| QTR 4                  | 17   | 19   | 18   | 44** | 28    |       |                                      |  |  |  |
|                        |      |      |      |      |       |       |                                      |  |  |  |























|                                | COBB COUNTY AIRPORT - McCOLLUM FIELD