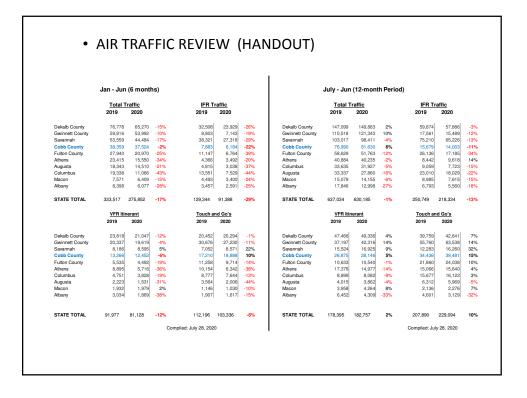

## III. AIRPORT STATUS REPORT DBE Plan Update

Triennial Disadvantaged Business Enterprise Goal

FY18-FY20 11.97%

New DBE Goal for FY21-23 due October 1.

## <section-header>

## **III. AIRPORT STATUS REPORT**

## Cessna Lane to Cirrus Way

- DLK Aviation Aircraft Maintenance business that's a Cirrus Service Center for aircraft repairs and warranty work
- Aero Atlanta Flight Center Platinum Cirrus Training Center, Extensive Fleet of Cirrus Aircraft, Aircraft Management, Cirrus Vision Jet access.











| International Arrivals |      |      |      |      |       |       |                                      |  |  |  |
|------------------------|------|------|------|------|-------|-------|--------------------------------------|--|--|--|
|                        |      |      |      |      |       |       |                                      |  |  |  |
|                        | 2015 | 2016 | 2017 | 2018 | 2019  | 2020  | *Multiple Hurricanes in<br>Caribbean |  |  |  |
| QTR 1                  |      | 20   | 21   | 20   | 59*** | 29    | **PDK extended runway<br>closures    |  |  |  |
| QTR 2                  |      | 24   | 30   | 38   | 51    | 1**** | ***includes Super Bowl               |  |  |  |
| QTR 3                  | 14   | 30   | 21*  | 30   | 35    |       | ****Covid