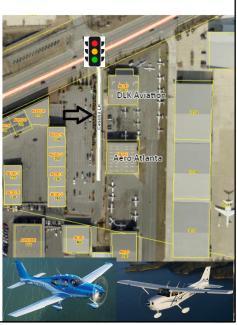

## Cessna Lane to Cirrus Way

- DLK Aviation Aircraft Maintenance business that's a Cirrus Service Center for aircraft repairs and warranty work
- Aero Atlanta Flight Center Platinum Cirrus Training Center, Extensive Fleet of Cirrus Aircraft, Aircraft Management, Cirrus Vision Jet access.