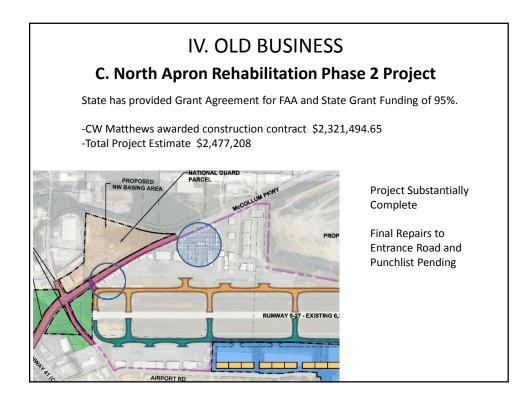

|      |       |       |                                      |  |  |  |
|                        | 2015 | 2016 | 2017 | 2018 | 2019  | 2020  | *Multiple Hurricanes in<br>Caribbean |  |  |  |
| QTR 1                  |      | 20   | 21   | 20   | 59*** | 29    | **PDK extended runway<br>closures    |  |  |  |
| QTR 2                  |      | 24   | 30   | 38   | 51    | 1**** | ***includes Super Bowl               |  |  |  |
| QTR 3                  | 14   | 30   | 21*  | 30   | 35    |       | ****Covid Pandemic                   |  |  |  |
| QTR 4                  | 17   | 19   | 18   | 44** | 28    |       |                                      |  |  |  |
|                        |      |      |      |      |       |       |                                      |  |  |  |























|                                | COBB COUNTY AIRPORT - McCOLLUM FIELD