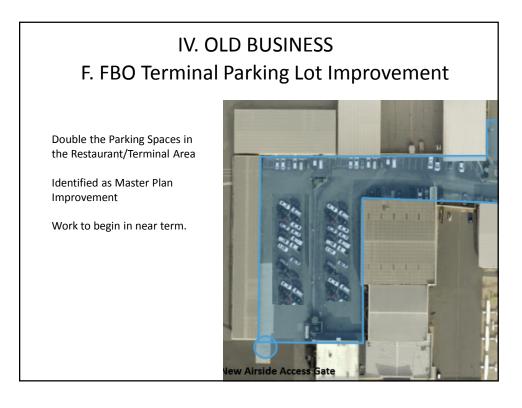

|       |                                      |  |  |  |
|                        | 2015 | 2016 | 2017 | 2018 | 2019  | 2020  | *Multiple Hurricanes in<br>Caribbean |  |  |  |
| QTR 1                  |      | 20   | 21   | 20   | 59*** | 29    | **PDK extended runway<br>closures    |  |  |  |
| QTR 2                  |      | 24   | 30   | 38   | 51    | 1**** | ***includes Super Bowl               |  |  |  |
| QTR 3                  | 14   | 30   | 21*  | 30   | 35    |       | ****Covid Pandemic                   |  |  |  |
| QTR 4                  | 17   | 19   | 18   | 44** | 28    |       |                                      |  |  |  |
|                        |      |      |      |      |       |       |                                      |  |  |  |























|                                | COBB COUNTY AIRPORT - McCOLLUM FIELD