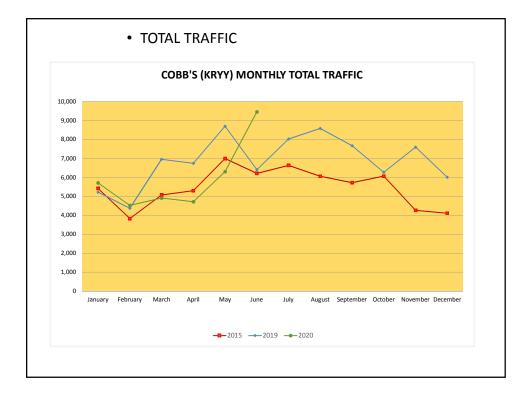

## III. AIRPORT STATUS REPORT DBE Plan Update

Triennial Disadvantaged Business Enterprise Goal

FY18-FY20 11.97%

New DBE Goal for FY21-23 due October 1.

## <section-header>

## **III. AIRPORT STATUS REPORT**

## Cessna Lane to Cirrus Way

- DLK Aviation Aircraft Maintenance business that's a Cirrus Service Center for aircraft repairs and warranty work
- Aero Atlanta Flight Center Platinum Cirrus Training Center, Extensive Fleet of Cirrus Aircraft, Aircraft Management, Cirrus Vision Jet access.











| International Arrivals |      |      |      |      |       |       |                                      |  |  |  |
|------------------------|------|------|------|------|-------|-------|--------------------------------------|--|--|--|
|                        |      |      |      |      |       |       |                                      |  |  |  |
|                        | 2015 | 2016 | 2017 | 2018 | 2019  | 2020  | *Multiple Hurricanes in<br>Caribbean |  |  |  |
| QTR 1                  |      | 20   | 21   | 20   | 59*** | 29    | **PDK extended runway<br>closures    |  |  |  |
| QTR 2                  |      | 24   | 30   | 38   | 51    | 1**** | ***includes Super Bowl               |  |  |  |
| QTR 3                  | 14   | 30   | 21*  | 30   | 35    |       | ****Covid P