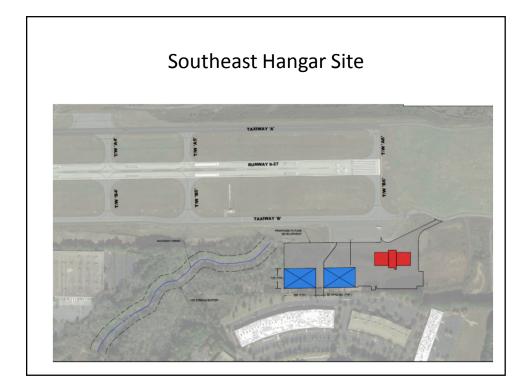

|       |       |                                      |  |  |  |
|                        | 2015 | 2016 | 2017 | 2018 | 2019  | 2020  | *Multiple Hurricanes in<br>Caribbean |  |  |  |
| QTR 1                  |      | 20   | 21   | 20   | 59*** | 29    | **PDK extended runway<br>closures    |  |  |  |
| QTR 2                  |      | 24   | 30   | 38   | 51    | 1**** | ***includes Super Bowl               |  |  |  |
| QTR 3                  | 14   | 30   | 21*  | 30   | 35    |       | ****Covid Pandemic                   |  |  |  |
| QTR 4                  | 17   | 19   | 18   | 44** | 28    |       |                                      |  |  |  |
|                        |      |      |      |      |       |       |                                      |  |  |  |























|                                | COBB COUNTY AIRPORT - McCOLLUM FIELD