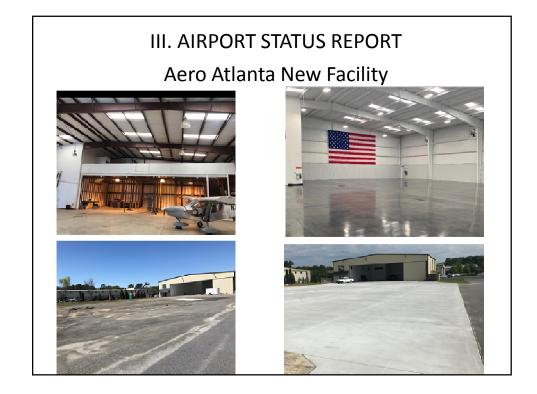

## III. AIRPORT STATUS REPORT DBE Plan Update

Triennial Disadvantaged Business Enterprise Goal

FY18-FY20 11.97%

New DBE Goal for FY21-23 due October 1.

## <section-header>

## **III. AIRPORT STATUS REPORT**

## Cessna Lane to Cirrus Way

- DLK Aviation Aircraft Maintenance business that's a Cirrus Service Center for aircraft repairs and warranty work
- Aero Atlanta Flight Center Platinum Cirrus Training Center, Extensive Fleet of Cirrus Aircraft, Aircraft Management, Cirrus Vision Jet access.











| International Arrivals |      |      |      |      |       |       |                                      |  |  |  |
|------------------------|------|------|------|------|-------|-------|--------------------------------------|--|--|--|
|                        |      |      |