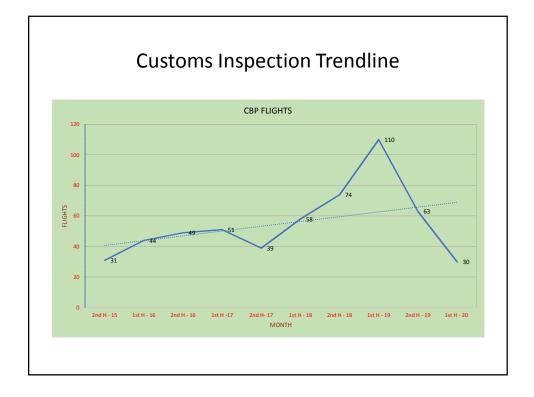

| International Arrivals |      |      |      |      |       |       |                                      |  |  |  |
|------------------------|------|------|------|------|-------|-------|--------------------------------------|--|--|--|
|                        |      |      |      |      |       |       |                                      |  |  |  |
|                        | 2015 | 2016 | 2017 | 2018 | 2019  | 2020  | *Multiple Hurricanes in<br>Caribbean |  |  |  |
| QTR 1                  |      | 20   | 21   | 20   | 59*** | 29    | **PDK extended runway<br>closures    |  |  |  |
| QTR 2                  |      | 24   | 30   | 38   | 51    | 1**** | ***includes Super Bowl               |  |  |  |
| QTR 3                  | 14   | 30   | 21*  | 30   | 35    |       | ****Covid Pandemic                   |  |  |  |
| QTR 4                  | 17   | 19   | 18   | 44** | 28    |       |                                      |  |  |  |
|                        |      |      |      |      |       |       |                                      |  |  |  |