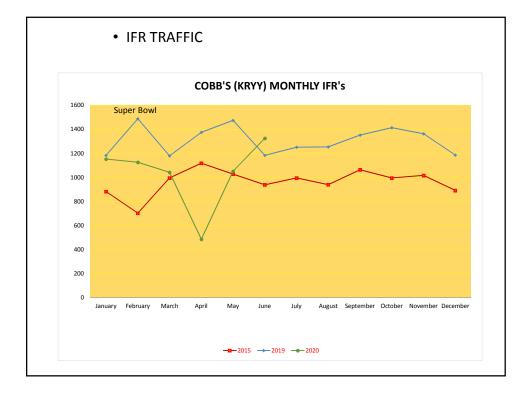

## III. AIRPORT STATUS REPORT DBE Plan Update

Triennial Disadvantaged Business Enterprise Goal

FY18-FY20 11.97%

New DBE Goal for FY21-23 due October 1.

## <section-header>

## **III. AIRPORT STATUS REPORT**

## Cessna Lane to Cirrus Way

- DLK Aviation Aircraft Maintenance business that's a Cirrus Service Center for aircraft repairs and warranty work
- Aero Atlanta Flight Center Platinum Cirrus Training Center, Extensive Fleet of Cirrus Aircraft, Aircraft Management, Cirrus Vision Jet access.











| International Arrivals |      |      |      |      |       |       |                                      |  |  |  |
|------------------------|------|------|------|------|-------|-------|--------------------------------------|--|--|--|
|                        |      |      |      |      |       |       |                                      |  |  |  |
|                        | 2015 | 2016 | 2017 | 2018 | 2019  | 2020  | *Multiple Hurricanes in<br>Caribbean |  |  |  |
| QTR 1                  |      | 20   | 21   | 20   | 59*** | 29    | **PDK extended runway<br>closures    |  |  |  |
| QTR 2                  |      | 24   | 30   | 38   | 51    | 1**** | ***includes Super Bowl               |  |  |  |
| QTR 3                  | 14   | 30   | 21*  | 30   | 35    |       | ****Covid Pan