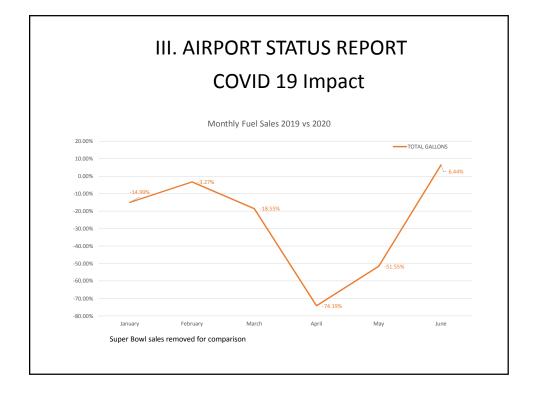

## III. AIRPORT STATUS REPORT DBE Plan Update

Triennial Disadvantaged Business Enterprise Goal

FY18-FY20 11.97%

New DBE Goal for FY21-23 due October 1.

## <section-header>

## **III. AIRPORT STATUS REPORT**

## Cessna Lane to Cirrus Way

- DLK Aviation Aircraft Maintenance business that's a Cirrus Service Center for aircraft repairs and warranty work
- Aero Atlanta Flight Center Platinum Cirrus Training Center, Extensive Fleet of Cirrus Aircraft, Aircraft Management, Cirrus Vision Jet access.











| International Arrivals |      |      |      |      |       |       |                                      |  |  |  |
|------------------------|------|------|------|------|-------|-------|--------------------------------------|--|--|--|
|                        |      |      |      |      |       |       |                                      |  |  |  |
|                        | 2015 | 2016 | 2017 | 2018 | 2019  | 2020  | *Multiple Hurricanes in<br>Caribbean |  |  |  |
| QTR 1                  |      | 20   | 21   | 20   | 59*** | 29    | **PDK extended runway<br>closures    |  |  |  |
| QTR 2                  |      | 24   | 30   | 38   | 51    | 1**** | ***includes Super Bowl               |  |  |  |
| QTR 3                  | 14   | 30   | 21*  | 30   | 35    |       | ****Cov