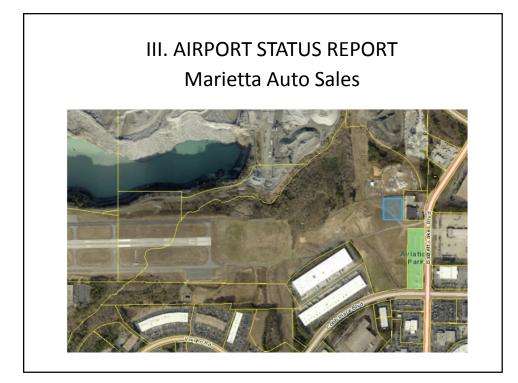

## III. AIRPORT STATUS REPORT DBE Plan Update

Triennial Disadvantaged Business Enterprise Goal

FY18-FY20 11.97%

New DBE Goal for FY21-23 due October 1.

## <section-header>

## **III. AIRPORT STATUS REPORT**

## Cessna Lane to Cirrus Way

- DLK Aviation Aircraft Maintenance business that's a Cirrus Service Center for aircraft repairs and warranty work
- Aero Atlanta Flight Center Platinum Cirrus Training Center, Extensive Fleet of Cirrus Aircraft, Aircraft Management, Cirrus Vision Jet access.











| International Arrivals |      |      |      |      |       |       |                                      |  |  |  |
|------------------------|------|------|------|------|-------|-------|--------------------------------------|--|--|--|
|                        |      |      |      |