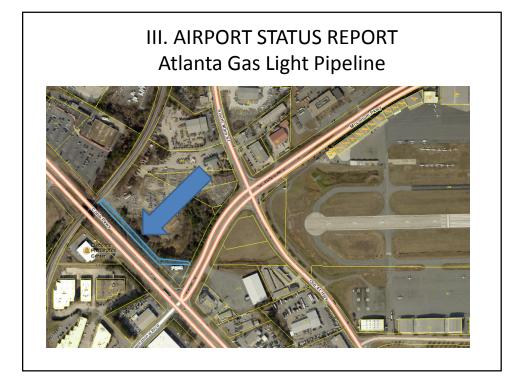

## III. AIRPORT STATUS REPORT DBE Plan Update

Triennial Disadvantaged Business Enterprise Goal

FY18-FY20 11.97%

New DBE Goal for FY21-23 due October 1.

## <section-header>

## **III. AIRPORT STATUS REPORT**

## Cessna Lane to Cirrus Way

- DLK Aviation Aircraft Maintenance business that's a Cirrus Service Center for aircraft repairs and warranty work
- Aero Atlanta Flight Center Platinum Cirrus Training Center, Extensive Fleet of Cirrus Aircraft, Aircraft Management, Cirrus Vision Jet access.











| International Arrivals |      |      |      |      |       |       |                                      |  |  |  |
|------------------------|------|------|------|------|-------|-------|--------------------------------------|--|--|--|
|                        |      |      |