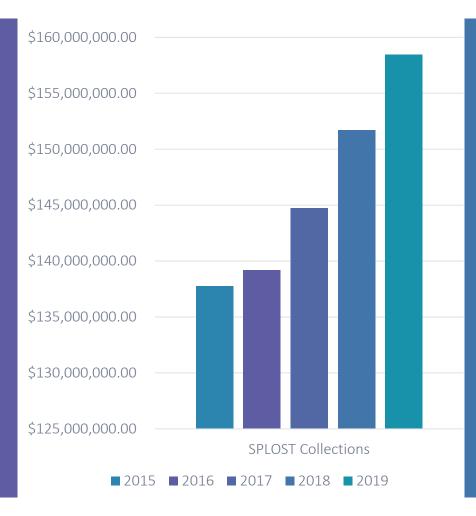

### **Cobb County SPLOST**

#### \$165,000,000.00

- 2016 SPLOST current collections \$631.2M thru April 2020
- Average monthly collection of \$12.4M over fifty one months
- 21 months of collections remaining
- If collections fell to \$6.0M a month for the remaining 21 months, the County would still reach the budget of \$750M
- Collections averaged \$9.0M per month during the 2009 recession