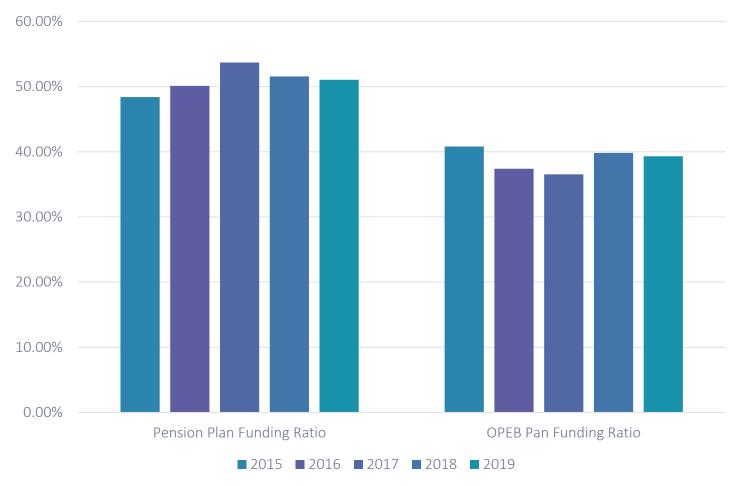

### **Cobb County Pension and OPEB Plans**

- Reduced assumed rate of return from 7.5% to 7.25%
- Remaining amortization period of 24 year – January 1, 2019
- Performance Calendar Year
  - 2015 (0.15)
  - 2016 5.23
  - 2017 16.41
  - 2018 (6.88)
  - 2019 21.92%

**Fund Ratios for Pension & OPEB** 