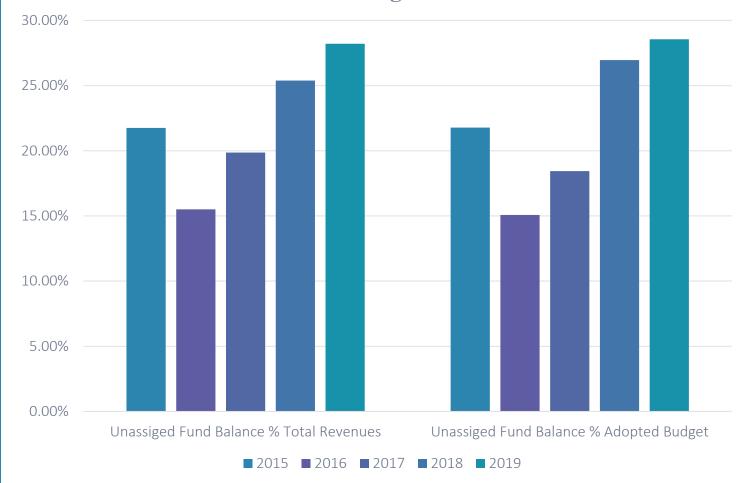

### **General Fund's Unassigned Fund Balance**

- In 2018, Cobb County set a minimum threshold for the General Fund's unassigned fund balance.
- That minimum is 20% of the adopted budget.
- The County increased the General Fund's unassigned fund balance percentage to the adopted budget for three consecutive years.

#### **General Fund Unassigned Fund Balance**