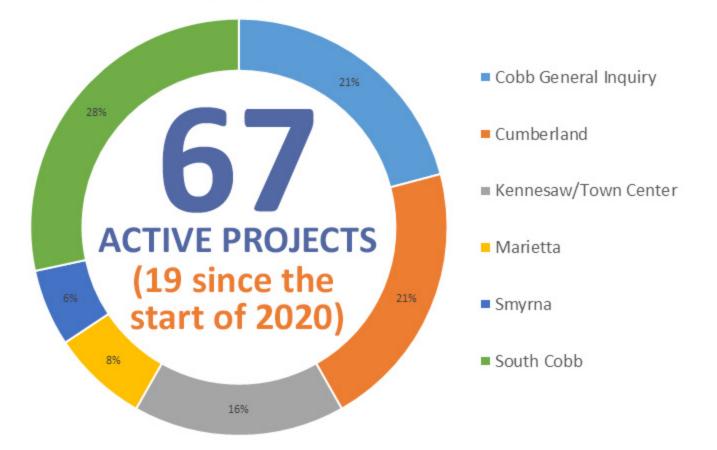

# All geographic parts of the county represented

| General Fund            | 2010        | 2015        | 2018        | 2019        |
|-------------------------|-------------|-------------|-------------|-------------|
| Taxes                   | 215,809,376 | 253,002,571 | 330,242,874 | 354,960,925 |
| Licenses & Permits      | 16,658,146  | 27,374,212  | 28,512,052  | 31,870,976  |
| Intergovernmental       | 6,197,273   | 2,858,316   | 3,495,832   | 3,607,146   |
| Charges for Services    | 45,296,018  | 39,295,181  | 48,787,501  | 49,926,625  |
| Fines & Forfeits        | 13,761,213  | 11,447,893  | 9,731,182   | 9,238,434   |
| Interest Earned         | 1,220,350   | 526,461     | 1,174,418   | 2,660,509   |
| Miscellaneous           | 4,683,508   | 6,816,564   | 6,559,736   | 7,498,859   |
| Total                   | 303,625,884 | 341,321,198 | 428,503,595 | 459,763,474 |
|                         |             |             |             |             |
| Unassigned Fund Balance | 29,130,898  | 74,237,815  | 108,783,933 | 129,712,491 |
| As % of Revenues        | 9.59%       | 21.75%      | 25.39%      | 28.21%      |