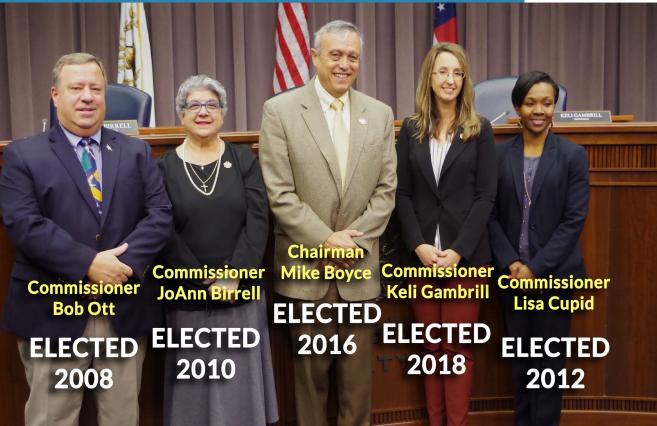

# **Cobb County**

Ratings Presentation 2020

#### **BOARD OF COMMISSIONERS**





### **Strong Team & Partners**

- Board Commissioners
- County Manager
- Cobb Douglas Board of Health
- Cobb Chamber
- PFM Financial Advisors
- Butler Snow LLP Bond Counsel

# **2019 Economic Highlights**



# More than \$335 M in new investment



COBB SECURED ONE OF GEORGIA'S LARGEST JOB ANNOUNCEMENTS OF THE YEAR



# 60.5%

POTENTIAL PROJECTS SINCE 2015

# **INVESTING IN COBB**

| Contemporatic Elogistic                              | LENDINGPOINT.                                     | NOBLE                                  | Novelis                                   | PI_∃⊤       | HCRA                            | Diebold Nixdorf                                     | CAR <mark>MAX</mark>                               |
|------------------------------------------------------|------