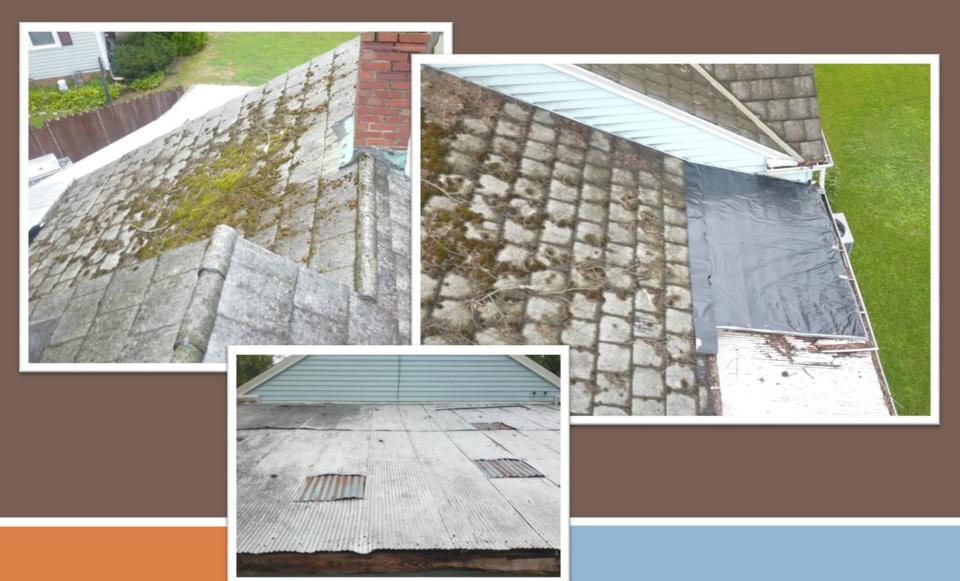

#### Replace roof

"Retaining and repairing original roofing materials is encouraged."

"Should it become necessary to apply new roofing materials, the chosen materials should be identical or very similar to the original material."

"Good quality asphalt shingles represent the best choice for new roofing material."

Staff recommends approval.