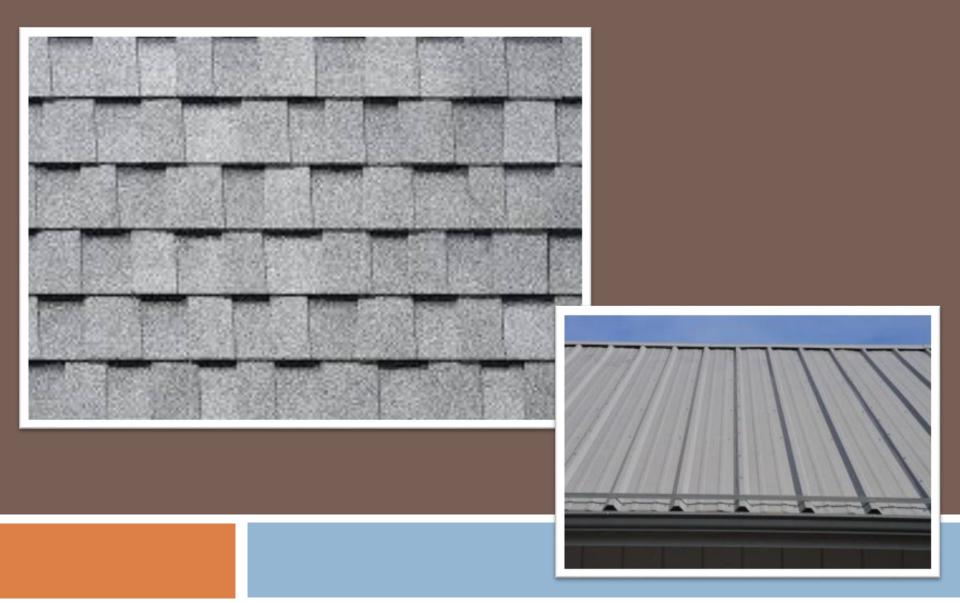

"Good quality asphalt shingles represent the best choice for new roofing material."

Staff recommends approval.