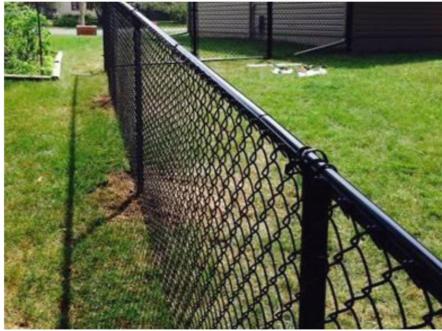

#### 3409 Bloomfield Avenue

Replace rear yard fence

"Fences and walls are strongly discouraged for front yard spaces."

"Fences and walls may be installed in rear yards or along side yard boundaries."

"Chain link fencing may be used as a rear yard enclosure."

"If fencing is installed along side-yard boundaries, it should be substantially open picket variety or a simple wire design, rather than chain link."

Staff recommends approval.