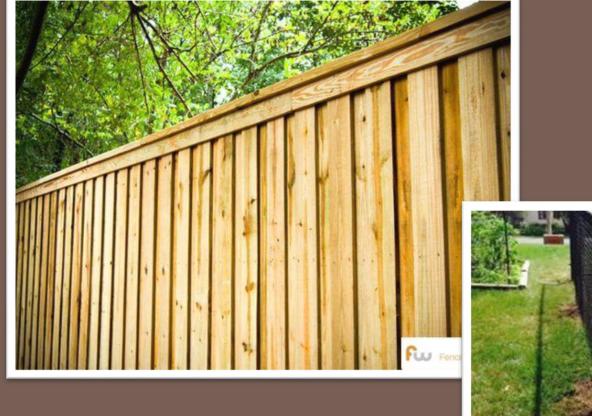

#### 3409 Bloomfield Avenue

Replace rear yard fence

"Fences and walls are strongly discouraged for front yard spaces."

"Fences and walls may be installed in rear yards or along side yard boundaries."

"Chain link fencing may be used as a rear yard enclosure."

"If fencing is installed along side-yard boundaries, it should be substantially open picket variety or a simple wire design, rather than chain link."

Staff recommends approval.