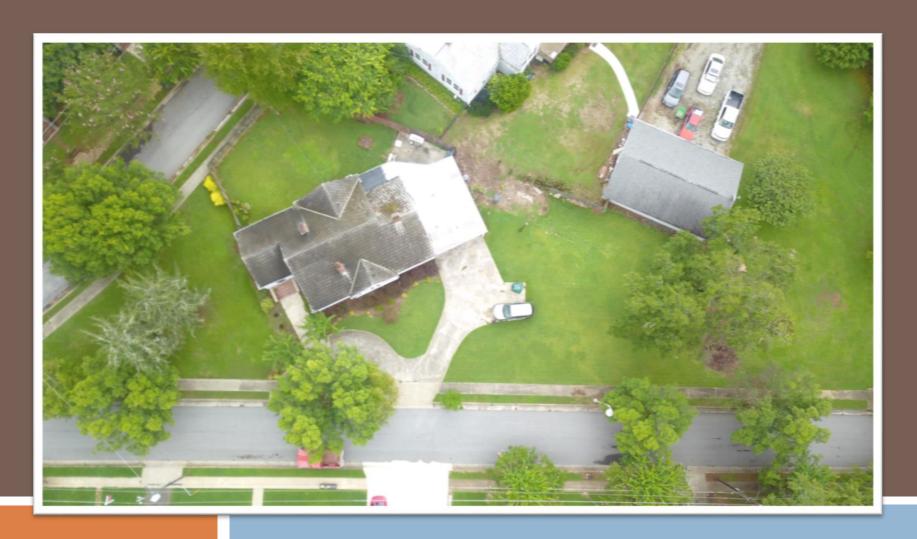

## 3409 Bloomfield Avenue

Replace Roof

#### 3409 Bloomfield Avenue

#### Replace roof

"Retaining and repairing original roofing materials is encouraged."

"Should it become necessary to apply new roofing materials, the chosen materials should be identical or very similar to the original material."

## 3409 Bloomfield Avenue

Replace Rear Yard Fence

#### 3409 Bloomfield Avenue

Replace rear yard fence

"Fences and walls are strongly discouraged for front yard spaces."

"Fences and walls may be installed in rear yards or along side yard boundaries."

"Chain link fencing may be used as a rear yard enclosure."