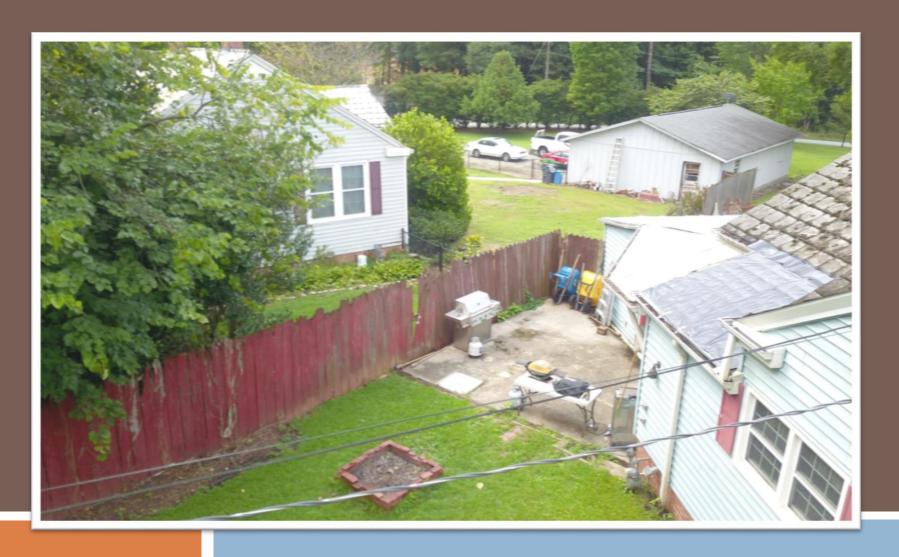

#### 3409 Bloomfield Avenue

Replace rear yard fence

"Fences and walls are strongly discouraged for front yard spaces."

"Fences and walls may be installed in rear yards or along side yard boundaries."

"Chain link fencing may be used as a rear yard enclosure."

"If fencing is installed along side-yard boundaries, it should be substantially open picket variety or a simple wire design, rather than chain link."

Staff recommends approval.