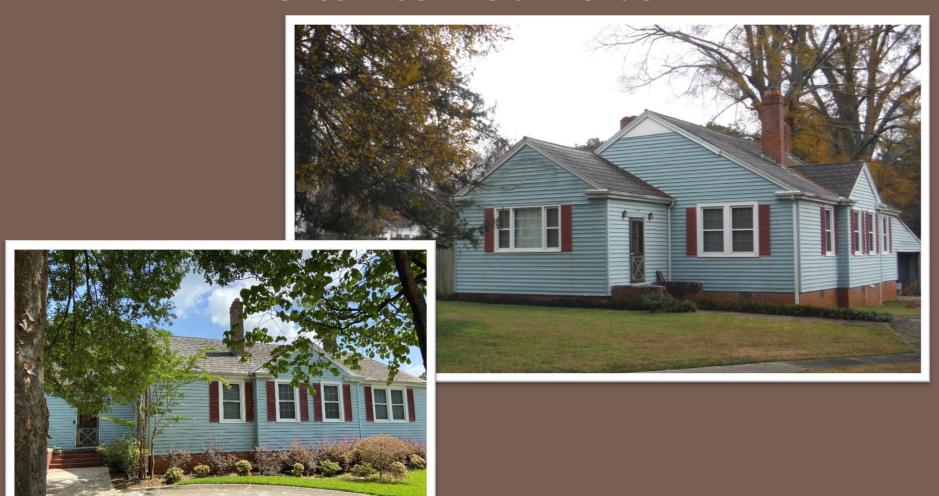

## 3409 Bloomfield Avenue

Replace Roof







#### 3409 Bloomfield Avenue

#### Replace roof

"Retaining and repairing original roofing materials is encouraged."

"Should it become necessary to apply new roofing materials, the chosen materials should be identical or very similar to the original material."

"Good quality asphalt shingles represent the best choice for new roofing material."

Staff recommends approval.

## 3409 Bloomfield Avenue

Replace Rear Yard Fence



# COA 20-03 3409 Bloomfield Avenue







#### 3409 Bloomfield Avenue

Replace rear yard fence

"Fences and walls are strongly discouraged for front yard spaces."

"Fences and walls may be installed in rear yards or along side yard boundaries."

"Chain link fencing may be used as a rear yard enclosure."

"If fencing is installed along side-yard boundaries, it sho