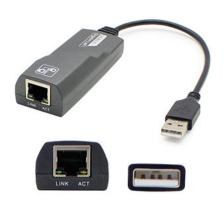

## **Product Description**

This is an 8in USB 2.0 male to RJ-45 female gray and black network adapter cable. It allows your standard USB 2.0 (A) equipped laptop, PC, or USB charger to connect to an additional RJ-45 gigabit Ethernet port. The USB 2.0 (A) connector also grants backwards compatibility to any USB 1.x (A) equipped device. This small, lightweight and portable USB network adapter cable is the ideal network accessory for the home or office. We stand behind the quality of our products and proudly offer a limited lifetime warranty.

## **Specifications**

| Parameter           | USB Ethernet Adapters                                       |  |
|---------------------|-------------------------------------------------------------|--|
| Product Type        | Ethernet adapter                                            |  |
| Connector 1         | USB Male                                                    |  |
| Connector 2         | RJ-45 Female                                                |  |
| Included            | 2x Male                                                     |  |
| Included in Package | 1 USB Ethernet Adapter, 1 Driver Disc, 1 Instruction Manual |  |
| Warranty            | Lifetime                                                    |  |

## **Order Information**

| Part Number | USB Type | Max. Data Rate | Color | USB Passthrough Ports | Length | Weight |
|-------------|----------|----------------|-------|-----------------------|--------|--------|
| USB2NIC     | 2.0      | 480 Mbit/s     | Black | 0                     | 4 in.  | 2 oz.  |