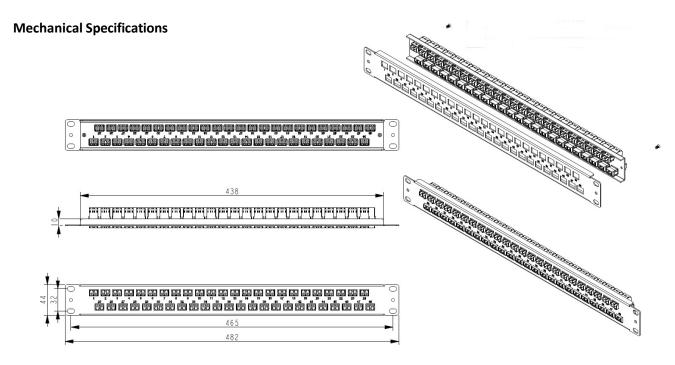

# addon

### ADD-1U48LCDS2

19-inch Rack Mount 1U Patch Panel with 48 UPC LC Duplex, Single-Mode OS2

### Features

- OS2 Standard
- 1U 19" Rack Mount Chassis
- 48x UPC LC Connectors



## **Product Description**

This is an LC/LC fiber optic 19-inch 1U patch panel chassis with 48 LC Duplex In and 48 LC Duplex Out, singlemode duplex OS2. It is a highly flexible fiber management unit that can be used stand-alone. Additionally, we also supply high-quality LC cassettes designed to reduce installation time and cost for optical network infrastructures in the premises environment. All of our products are 100% guaranteed to work, providing you a cost effective solution for all of your network upgrade needs.



# Unit: mm Material: SPCC, painted black color

## **About AddOn Networks**

In 1999, AddOn Networks entered the market with a single product. Our founders fulfilled a severe shortage for compatible, cost-effective optical transceivers that compete at the same performance levels as leading OEM manufacturers. Adhering to the idea of redefining service and product quality not previously had in the fiber optic networking industry, AddOn invested resources in solution design, production, fulfillment, and global support.

Combining one of the most extensive and stringent testing processes in the industry, an exceptional free tech support center, and a consistent roll-out of innovative technologies, AddOn has continually set industry standards of quality and reliability throughout its history.