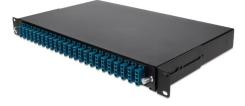

### ADD-1U48LCDS2

19-inch Rack Mount 1U Patch Panel with 48 UPC LC Duplex, Single-Mode OS2

## **Product Description**

This is an LC/LC fiber optic 19-inch 1U patch panel chassis with 48 LC Duplex In and 48 LC Duplex Out, singlemode duplex OS2. It is a highly flexible fiber management unit that can be used stand-alone. Additionally, we also supply high-quality LC cassettes designed to reduce installation time and cost for optical network infrastructures in the premises environment. All of our products are 100% guaranteed to work, providing you a cost effective solution for all of your network upgrade needs.