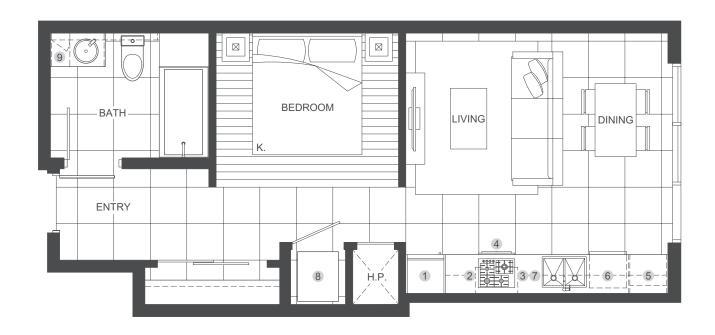

## HOPE+FLOWER

PLAN A1

STUDIO | UNITS: 823

**FLOWER** 

## TOTAL AREA 519 SQ FT

519 SQ FT INDOOR AREA

- SQ FT

OUTDOOR AREA

## FEATURES LIST:

- 1. 24" Integrated Fridge
- 2. 4 Burner Gas Cooktop
- 3. Ducted Hood Fan
- 4. Convection Bulit in Oven
- 5. Microwave

- 6. Integrated Dishwasher
- 7. Push Button Sink Disposal
- 8. High-Efficiency Full Size Ducted Washer and Dryer
- 9. Hidden Medicine Cabinet