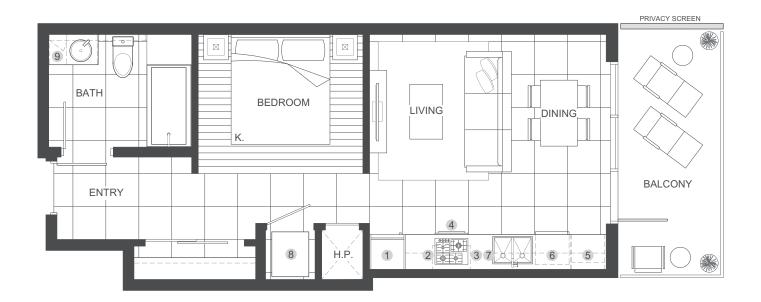

## HOPE+FLOWER

PLAN A2

**STUDIO** | UNITS: 923 - 2923

**FLOWER** 

## TOTAL AREA 616 SQ FT

522 SQ FT INDOOR AREA

94 sq ft outdoor area

## FEATURES LIST:

- 1. 24" Integrated Fridge
- 2. 4 Burner Gas Cooktop
- 3. Ducted Hood Fan
- 4. Convection Bulit in Oven
- 5. Microwave

- 6. Integrated Dishwasher
- 7. Push Button Sink Disposal
- 8. High-Efficiency Full Size Ducted Washer and Dryer
- 9. Hidden Medicine Cabinet