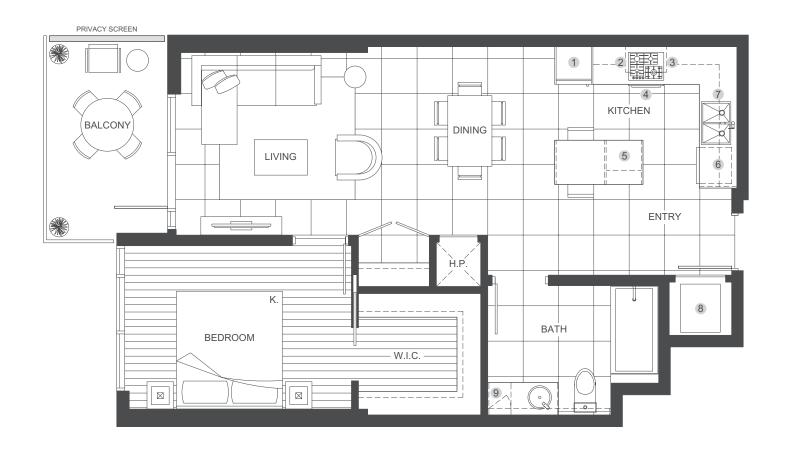

## PLAN B24

1BEDROOM + 1BATH | UNITS: 905 - 2905

TOTAL AREA 770 sq ft

694 SQ FT INDOOR AREA

**76** sq ft OUTDOOR AREA

## FEATURES LIST:

- 1. 24" Integrated Fridge
- 2. 4 Burner Gas Cooktop
- 3. Ducted Hood Fan
- 4. Convection Bulit in Oven
- 5. Microwave

- 6. Integrated Dishwasher
- 7. Push Button Sink Disposal
- 8. High-Efficiency Full Size Ducted Washer and Dryer
- 9. Hidden Medicine Cabinet