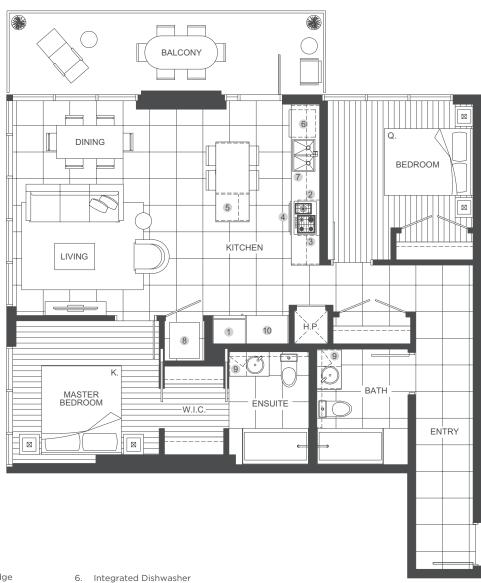

## PLAN D11

**FLOWER** 

2 BEDROOM + 2 BATH | UNITS: 909 - 2909

TOTAL AREA 1,143 SQ FT

1,002 sq ft INDOOR AREA

141 sq ft OUTDOOR AREA

## **FEATURES LIST:**

- 1. 24" Integrated Fridge
- 2. 5 Burner Gas Cooktop
- 3. Ducted Hood Fan
- 4. Convection Bulit in Oven
- 5. Microwave

- 7. Push Button Sink Disposal
- 8. High-Efficiency Full Size Ducted Washer and Dryer
- 9. Hidden Medicine Cabinet
- 10. Pantry