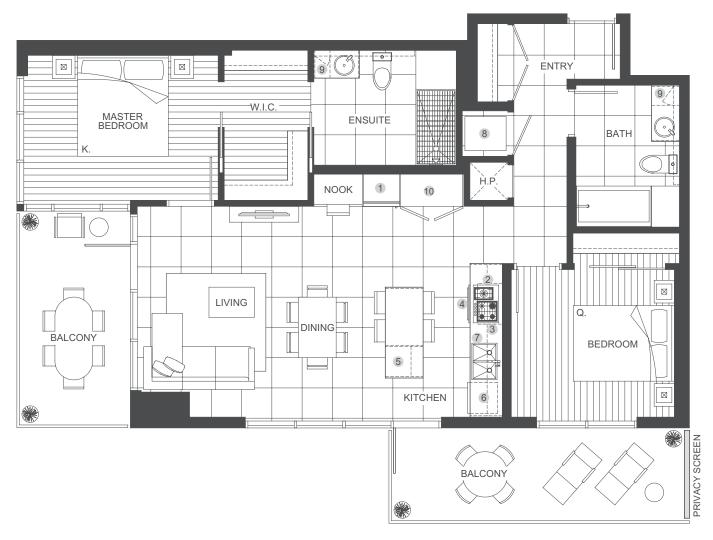

## HOPE+FLOWER

PLAN D6

**FLOWER** 

2 BEDROOM + 2 BATH | UNITS: 903 - 2903

TOTAL AREA 1,196 SQ FT

979 SQ FT INDOOR AREA

217 sq ft OUTDOOR AREA

## FEATURES LIST:

- 1. 30" Integrated Fridge
- 2. 5 Burner Gas Cooktop
- 3. Ducted Hood Fan
- 4. Convection Bulit in Oven
- 5. Microwave

- 6. Integrated Dishwasher
- 7. Push Button Sink Disposal
- 8. High-Efficiency Full Size Ducted Washer and Dryer
- 9. Hidden Medicine Cabinet
- 10. Pantry

The floorplans, square footage, dimensions, design and configuration of the strata lots and project are approximate and/or artist's interpretation only and may differ from what is shown. Final dimensions, square footage, and configuration shall be determined by the final strata plans. Final floorplans may be the mirror image of the floorplans shown above. Refer to architectural drawings. The developer resves the right to make changes without notice to the floorplans, ceiling heights, project design, landscaping plans, appliances, specifications, and features. E.&O.E.