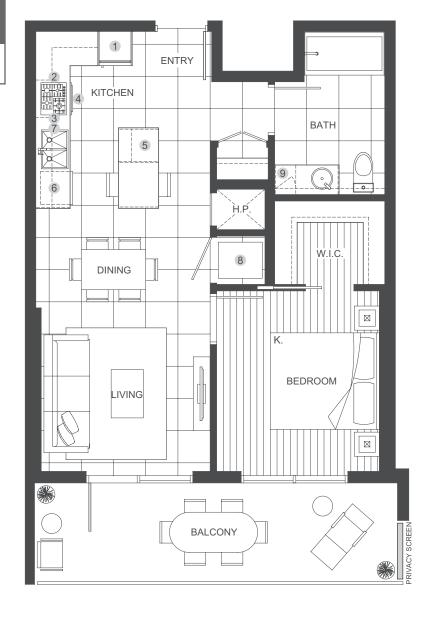

## PLAN B10

1 BEDROOM + 1 BATH | UNITS: 3704

TOTAL AREA 759 SQ FT

620 sq ft INDOOR AREA 139 sq ft OUTDOOR AREA

## FEATURES LIST:

- 1. 24" Integrated Fridge
- 4 Burner Gas Cooktop
- 3 Ducted Hood Fan
- 4. Convection Bulit in Oven
- 5. Microwave

- 6. Integrated Dishwasher
- 7. Push Button Sink Disposal
- 8. High-Efficiency Full Size Ducted Washer and Dryer
- 9. Hidden Medicine Cabinet

The floorplans, square footage, dimensions, design and configuration of the strata lots and project are approximate and/or artist's interpretation only and may differ from what is shown. Final dimensions, square footage, and configuration shall be determined by the final strata plans. Final floorplans may be the mirror image of the floorplans shown above. Refer to architectural drawings. The developer resves the right to make changes without notice to the floorplans, ceiling heights, project design, landscaping plans, appliances, specifications, and features. E.&O.E.