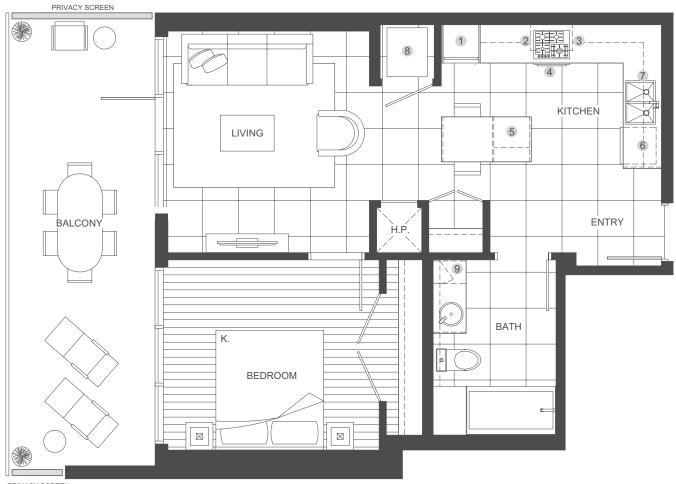

## PLAN B13

1 BEDROOM + 1 BATH | UNITS: 3710

TOTAL AREA 830 sq ft

629 SQ FT INDOOR AREA

201 sq ft OUTDOOR AREA

PRIVACY SCREEN

## FEATURES LIST:

- 1. 24" Integrated Fridge
- 2. 4 Burner Gas Cooktop
- 3. Ducted Hood Fan
- 4. Convection Bulit in Oven
- 5. Microwave

- 6. Integrated Dishwasher
- 7. Push Button Sink Disposal
- 8. High-Efficiency Full Size Ducted Washer and Dryer
- 9. Hidden Medicine Cabinet