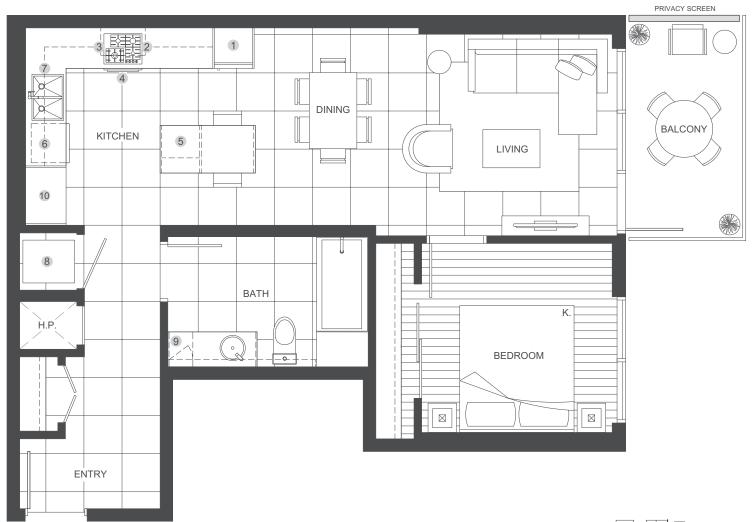

## PLAN B26

**1 BEDROOM + 1 BATH** | UNITS: 3722

## TOTAL AREA 771 SQ FT

703 sq ft indoor area 68 sq ft outdoor area

## FEATURES LIST:

- 1. 24" Integrated Fridge
- 2. 4 Burner Gas Cooktop
- 3. Ducted Hood Fan
- 4. Convection Bulit in Oven
- 5. Microwave

- 6. Integrated Dishwasher
- 7. Push Button Sink Disposal
- 8. High-Efficiency Full Size Ducted Washer and Dryer
- 9. Hidden Medicine Cabinet
- 10. Pantry