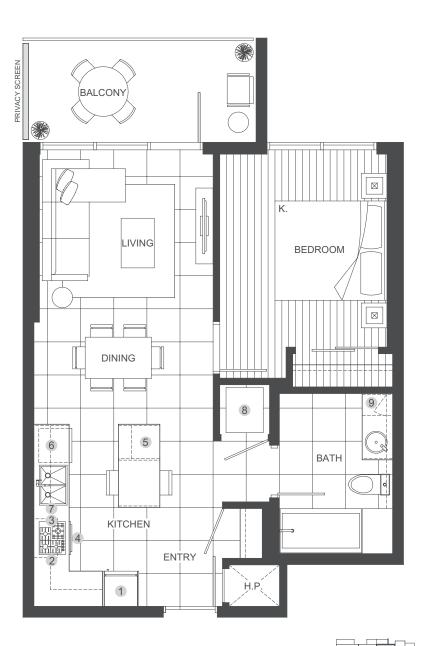

## PLAN B4

**1 BEDROOM + 1 BATH** | UNITS: 918 - 3618

| TOTAL AREA 683 SQ FT |                 |
|----------------------|-----------------|
| 599 sq ft            | <b>84 sq ft</b> |
| indoor area          | outdoor area    |

## FEATURES LIST:

- 1. 24" Integrated Fridge
- 2. 4 Burner Gas Cooktop
- 3. Ducted Hood Fan
- 4. Convection Bulit in Oven
- 5. Microwave

- 6. Integrated Dishwasher
- 7. Push Button Sink Disposal
- 8. High-Efficiency Full Size Ducted Washer and Dryer
- 9. Hidden Medicine Cabinet

9th - 36th Floor

The floorplans, square footage, dimensions, design and configuration of the strata lots and project are approximate and/or artist's interpretation only and may differ from what is shown. Final dimensions, square footage, and configuration shall be determined by the final strata plans. Final floorplans may be the mirror image of the floorplans shown above. Refer to architectural drawings. The developer reserves the right to make changes without notice to the floorplans, ceiling heights, project design, landscaping plans, appliances, specifications, and features. E.&O.E.