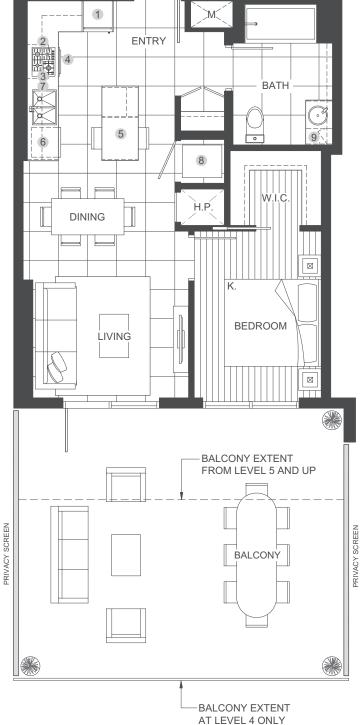

## PLAN B8

**1 BEDROOM + 1 BATH** | UNITS: 410-710

**TOTAL AREA 752-1,023 SQ FT** 

615 sq ft INDOOR AREA 137-408 sq ft OUTDOOR AREA

## FEATURES LIST:

- 1. 24" Integrated Fridge
- 4 Burner Gas Cooktop
- 3 Ducted Hood Fan
- 4. Convection Bulit in Oven
- 5. Microwave

- 6. Integrated Dishwasher
- 7. Push Button Sink Disposal
- 8. High-Efficiency Full Size Ducted Washer and Dryer
- 9. Hidden Medicine Cabinet

The floorplans, square footage, dimensions, design and configuration of the strata lots and project are approximate and/or artist's interpretation only and may differ from what is shown. Final dimensions, square footage, and configuration shall be determined by the final strata plans. Final floorplans may be the mirror image of the floorplans shown above. Refer to architectural drawings. The developer resves the right to make changes without notice to the floorplans, ceiling heights, project design, landscaping plans, appliances, specifications, and features. E.&O.E.