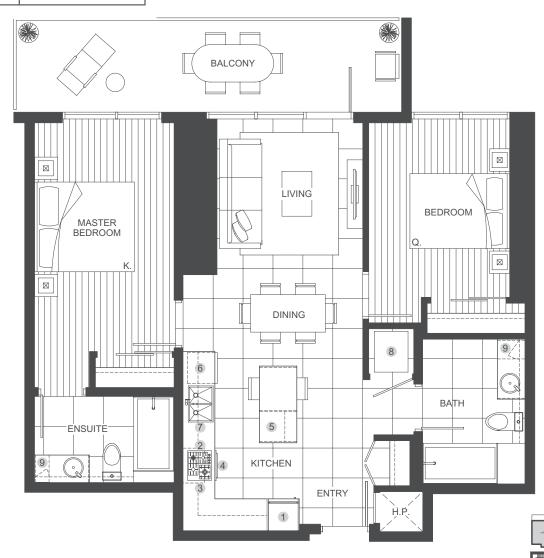

## PLAN D1

**HOPE** 2 BEDROOM + 2 BATH | UNITS: 400-700

TOTAL AREA 1,036 SQ FT

**881** sq INDOOR AREA 155 sq ft OUTDOOR AREA

## FEATURES LIST:

- 1. 24" Integrated Fridge
- 4 Burner Gas Cooktop
- 3 Ducted Hood Fan
- 4. Convection Bulit in Oven
- 5. Microwave

- 6. Integrated Dishwasher
- 7. Push Button Sink Disposal
- 8. High-Efficiency Full Size Ducted Washer and Dryer
- 9. Hidden Medicine Cabinet