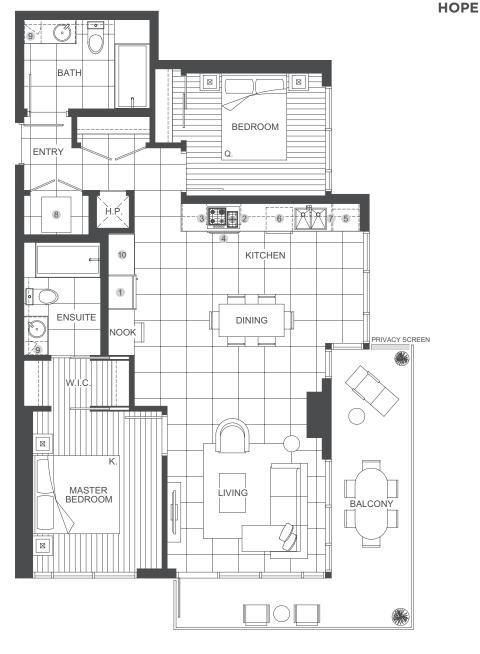

## HOPE+FLOWER

## PLAN D12

2 BEDROOM + 2 BATH | UNITS: 3702

TOTAL AREA 1,190 SQ FT

1,017 sq ft INDOOR AREA

173 sq ft OUTDOOR AREA

## FEATURES LIST:

- 1. 24" Integrated Fridge
- 5 Burner Gas Cooktop
- 3. Ducted Hood Fan
- Convection Bulit in Oven
- 5. Microwave

- 6. Integrated Dishwasher
- Push Button Sink Disposal
- 8. High-Efficiency Full Size Ducted Washer and Dryer
- 9. Hidden Medicine Cabinet

The floorplans, square footage, dimensions, design and configuration of the strata lots and project are approximate and/or artist's interpretation only and may differ from what is shown. Final dimensions, square footage, and configuration shall be determined by the final strata plans. Final floorplans may be the mirror image of the floorplans shown above. Refer to architectural drawings. The developer resves the right to make changes without notice to the floorplans, ceiling heights, project design, landscaping plans, appliances, specifications, and features. E.&O.E.