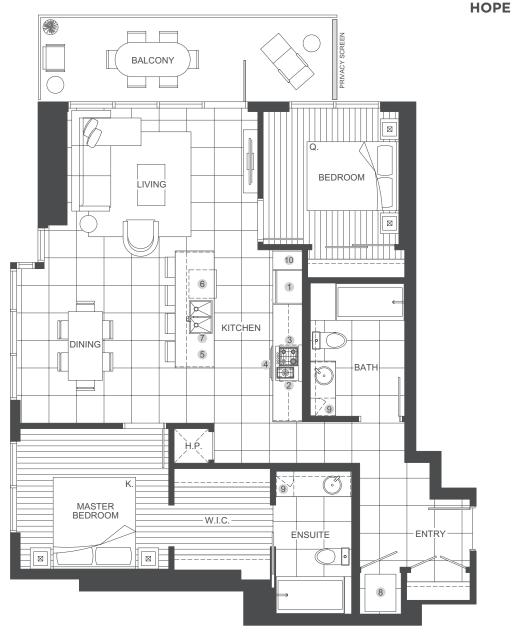

## HOPE+FLOWER

## PLAN D14

2 BEDROOM + 2 BATH | UNITS: 914 - 3614

TOTAL AREA 1,156 SQ FT

1,028 sq ft INDOOR AREA 128 sq ft OUTDOOR AREA

## **FEATURES LIST:**

- 1. 24" Integrated Fridge
- 2. 5 Burner Gas Cooktop
- 3. Ducted Hood Fan
- 4. Convection Bulit in Oven
- 5. Microwave

- 6. Integrated Dishwasher
- 7. Push Button Sink Disposal
- 8. High-Efficiency Full Size Ducted Washer and Dryer
- 9. Hidden Medicine Cabinet
- 10. Pantry

The floorplans, square footage, dimensions, design and configuration of the strata lots and project are approximate and/or artist's interpretation only and may differ from what is shown. Final dimensions, square footage, and configuration shall be determined by the final strata plans. Final floorplans may be the mirror image of the floorplans shown above. Refer to architectural drawings. The developer resves the right to make changes without notice to the floorplans, ceiling heights, project design, landscaping plans, appliances, specifications, and features. E.&O.E.