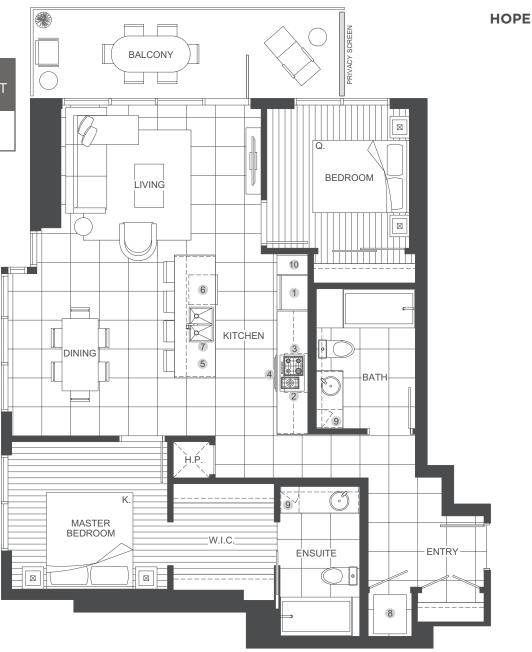

## PLAN D16

2 BEDROOM + 2 BATH | UNITS: 3714

TOTAL AREA 1,187 sq ft

1,059 sq ft INDOOR AREA

128 sq ft OUTDOOR AREA

## FEATURES LIST:

- 24" Integrated Fridge
- 5 Burner Gas Cooktop
- Ducted Hood Fan
- Convection Bulit in Oven
- Microwave

- 6. Integrated Dishwasher
- Push Button Sink Disposal
- High-Efficiency Full Size Ducted Washer and Dryer
- Hidden Medicine Cabinet

The floorplans, square footage, dimensions, design and configuration of the strata lots and project are approximate and/or artist's interpretation only and may differ from what is shown. Final dimensions, square footage, and configuration shall be determined by the final strata plans. Final floorplans may be the mirror image of the floorplans shown above. Refer to architectural drawings. The developer resves the right to make changes without notice to the floorplans, ceiling heights, project design, landscaping plans, appliances, specifications, and features. E.&O.E.