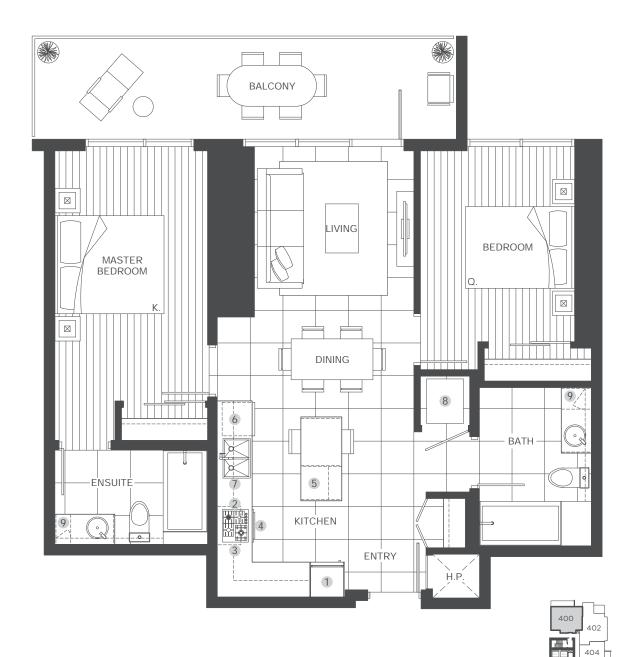

## HOPE+FLOWER

PLAN D2

## 2 BEDROOM + 2 BATH

UNIT: 400 883 sq ft

## FEATURES LIST:

- 1. 24" Integrated Fridge
- 2. 4 Burner Gas Cooktop
- 3. Ducted Hood Fan
- 4. Convection Bulit in Oven
- 5. Microwave

- 6. Integrated Dishwasher
- 7. Push Button Sink Disposal
- 8. High-Efficiency Full Size Ducted Washer and Dryer
- 9. Hidden Medicine Cabinet

406

410 408

4th Floor

The floorplans, square footage, dimensions, design and configuration of the strata lots and project are approximate and/or artist's interpretation only and may differ from what is shown. Final dimensions, square footage, and configuration shall be determined by the final strata plans. Final floorplans may be the mirror image of the floorplans shown above. Refer to architectural drawings. The developer resves the right to make changes without notice to the floorplans, ceiling heights, project design, landscaping plans, appliances, specifications, and features. E.&O.E.