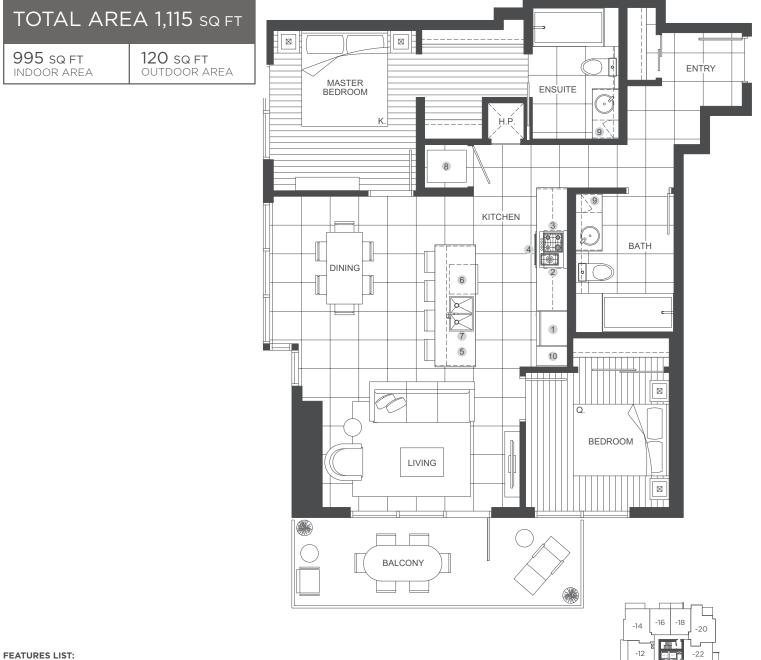

## PLAN D9

2 BEDROOM + 2 BATH | UNITS: 908 - 3608

- 1. 24" Integrated Fridge
- 2. 5 Burner Gas Cooktop
- 3. Ducted Hood Fan
- 4. Convection Bulit in Oven
- 5. Microwave

- Integrated Dishwasher
  Push Button Sink Disposal
- 8. High-Efficiency Full Size Ducted Washer and Dryer
- 9. Hidden Medicine Cabinet
- 10. Pantry