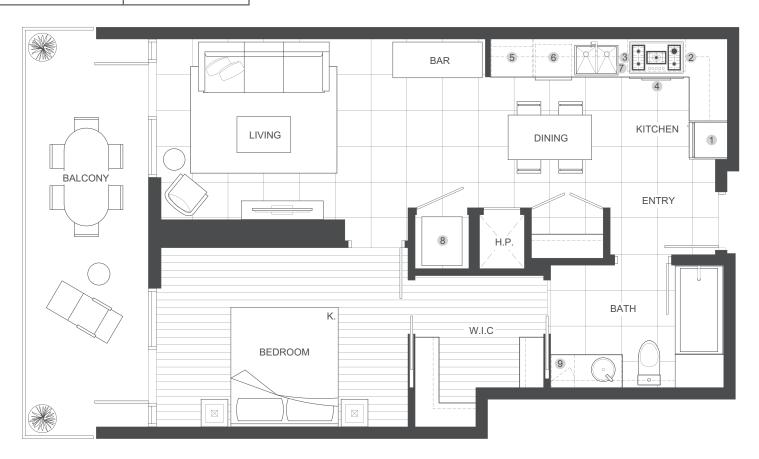

## PLAN SKYHOME E

**FLOWER** 

1 BEDROOM + 1 BATH | UNITS: 3003 - 3103

TOTAL AREA 835 SQ FT

685 SQ FT INDOOR AREA

150 sq ft outdoor area

## FEATURES LIST:

- 1. 30" Integrated Fridge
- 2. 5 Burner Gas Cooktop
- 3. Ducted Hood Fan
- 4. Convection Bulit in Oven
- 5. Microwave

- 6. Integrated Dishwasher
- 7. Push Button Sink Disposal
- 8. High-Efficiency Full Size Ducted Washer and Dryer
- 9. Hidden Medicine Cabinet